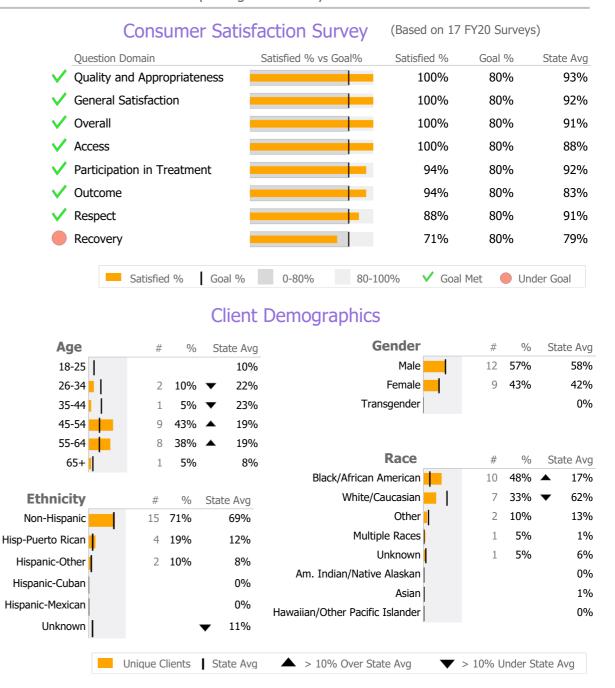

# Recovery

National Recovery Measures (NOMS)

| Stable Living Situation    |                    | 11     | 100%     | 85%    | 89%       | 15%            |
|----------------------------|--------------------|--------|----------|--------|-----------|----------------|
| Service Utilization        |                    |        |          |        |           |                |
|                            | Actual % vs Goal % | Actual | Actual % | Goal % | State Avg | Actual vs Goal |
| Clients Receiving Services |                    | 11     | 100%     | 90%    | 98%       | 10%            |