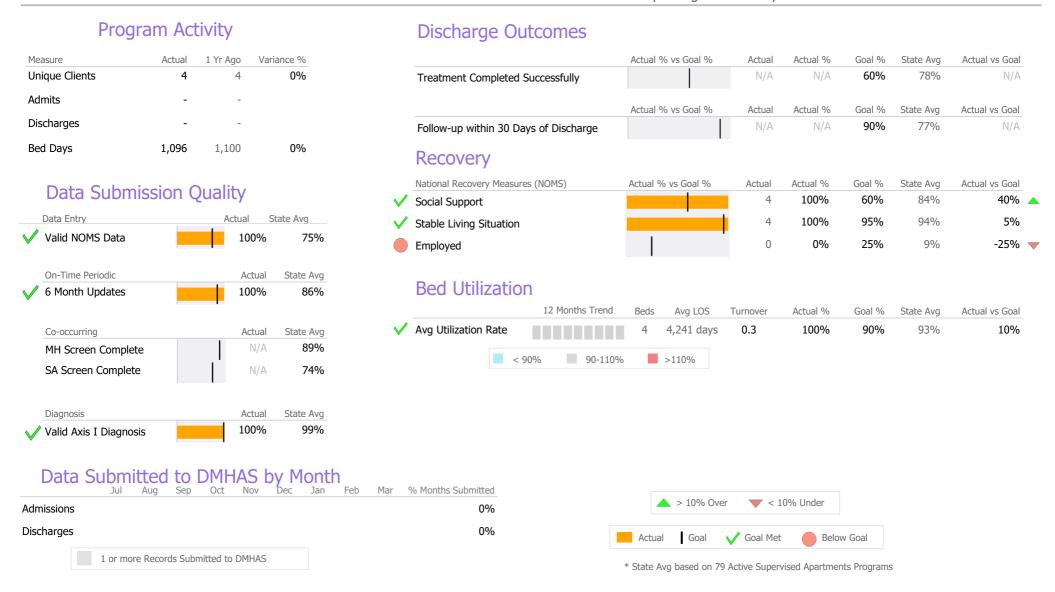

### **Program Activity** Recovery National Recovery Measures (NOMS) Actual % vs Goal % Actual Actual % Goal % State Ava Actual vs Goal 1 Yr Ago Measure Actual Variance % 6 100% 85% 89% 15% Stable Living Situation **Unique Clients** 6 6 0% Service Utilization Admits Discharges Actual % vs Goal % Goal % State Avg Actual vs Goal Actual Actual % Clients Receiving Services 6 100% 90% 98% 10% 135 Service Hours 287 -53%

# Recovery

National Recovery Measures (NOMS)

| Stable Living Situation    |                    | 11     | 100%     | 85%    | 89%       | 15%            |
|----------------------------|--------------------|--------|----------|--------|-----------|----------------|
| Service Utilization        |                    |        |          |        |           |                |
|                            | Actual % vs Goal % | Actual | Actual % | Goal % | State Avg | Actual vs Goal |
| Clients Receiving Services |                    | 11     | 100%     | 90%    | 98%       | 10%            |