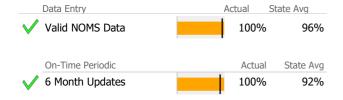

| 2        | -100% 🔻       |  |
| Discharges     | -      | 2        | -100% 🔻       |  |
| Service Hours  | 173    | 342      | -50% <b>▼</b> |  |

# Recovery

National Recovery Measures (NOMS)

| Stable Living Situation    |                    | 11     | 100%     | 85%    | 89%       | 15%            |
|----------------------------|--------------------|--------|----------|--------|-----------|----------------|
| Service Utilization        |                    |        |          |        |           |                |
|                            | Actual % vs Goal % | Actual | Actual % | Goal % | State Avg | Actual vs Goal |
| Clients Receiving Services |                    | 11     | 100%     | 90%    | 98%       | 10%            |

Actual % vs Goal %

# **Data Submission Quality**



# Data Submitted to DMHAS by Month





<sup>\*</sup> State Avg based on 104 Active Supportive Housing – Scattered Site Programs