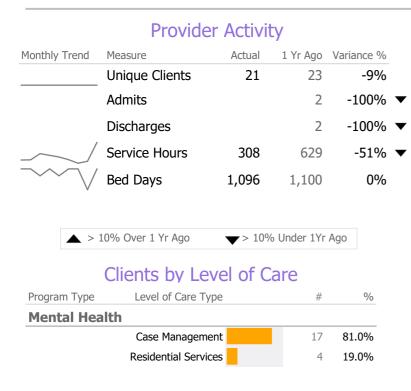

# **Program Activity**

| Measure        | Actual | 1 Yr Ago | Variance %    |  |
|----------------|--------|----------|---------------|--|
| Unique Clients | 11     | 13       | <b>-15%</b> ▼ |  |
| Admits         | -      | 2        | -100% 🔻       |  |
| Discharges     | -      | 2        | -100% 🔻       |  |
| Service Hours  | 173    | 342      | -50% <b>▼</b> |  |