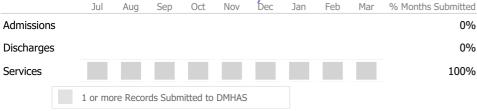

# Data Submitted to DMHAS by Month

<sup>\*</sup> State Avg based on 104 Active Supportive Housing – Scattered Site Programs

Reporting Period: July 2020 - March 2021 (Data as of Jun 28, 2021)

# Data Submitted to DMHAS by Month

<sup>\*</sup> State Avg based on 104 Active Supportive Housing – Scattered Site Programs