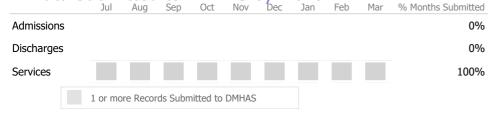

# Data Submitted to DMHAS by Month

<sup>\*</sup> State Avg based on 104 Active Supportive Housing – Scattered Site Programs

Reporting Period: July 2020 - March 2021 (Data as of Jun 28, 2021)

# Data Submitted to DMHAS by Month

<sup>\*</sup> State Avg based on 104 Active Supportive Housing – Scattered Site Programs