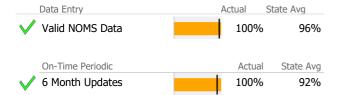

# Recovery

National Recovery Measures (NOMS)

| Stable Living Situation    |                    | 11     | 100%     | 85%    | 89%       | 15%            |
|----------------------------|--------------------|--------|----------|--------|-----------|----------------|
| Service Utilization        |                    |        |          |        |           |                |
|                            | Actual % vs Goal % | Actual | Actual % | Goal % | State Avg | Actual vs Goal |
| Clients Receiving Services |                    | 11     | 100%     | 90%    | 98%       | 10%            |