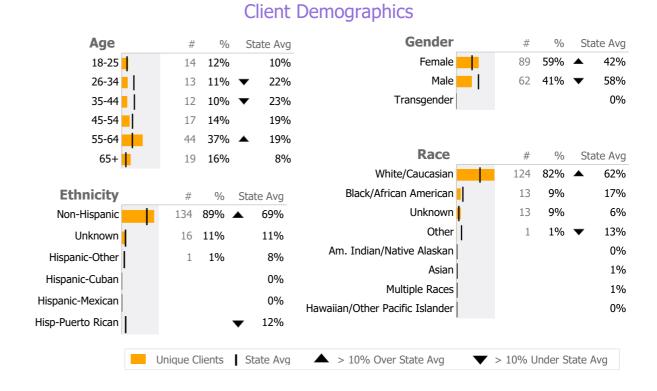

Data Submitted to DMHAS by Month
Jul Aug Sep Oct Nov Dec Jan Feb Mar % Months Submitted Admissions 0% 0% Discharges 1 or more Records Submitted to DMHAS

<sup>\*</sup> State Avg based on 2 Active Transportation Programs