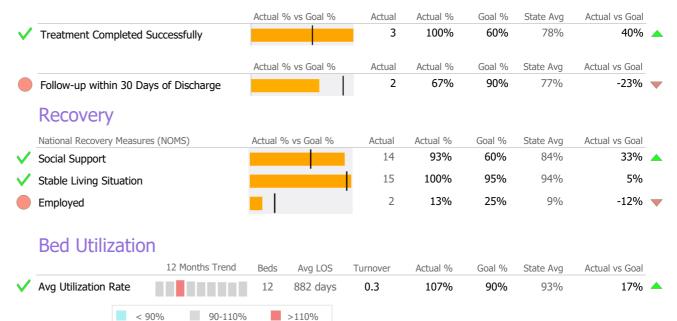

#### **Discharge Outcomes**

|                                         | Actual % vs Goal % | Actual   | Actual % | Goal % | State Avg | Actual vs Goal |
|-----------------------------------------|--------------------|----------|----------|--------|-----------|----------------|
| Treatment Completed Successfully        |                    | N/A      | N/A      | 80%    | 90%       | N/A            |
|                                         | Actual % vs Goal % | Actual   | Actual % | Goal % | State Avg | Actual vs Goal |
| No Re-admit within 30 Days of Discharge |                    | N/A      | N/A      | 85%    | 96%       | N/A            |
|                                         | Actual % vs Goal % | Actual   | Actual % | Goal % | State Avg | Actual vs Goal |
| Follow-up within 30 Days of Discharge   |                    | N/A      | N/A      | 90%    | 89%       | N/A            |
| Recovery                                |                    |          |          |        |           |                |
| National Recovery Measures (NOMS)       | Actual % vs Goal % | Actual   | Actual % | Goal % | State Avg | Actual vs Goal |
| Social Support                          |                    | 8        | 89%      | 60%    | 88%       | 29%            |
| Stable Living Situation                 |                    | 9        | 100%     | 90%    | 98%       | 10%            |
| Bed Utilization                         |                    |          |          |        |           |                |
| 12 Months Trend                         | Beds Avg LOS       | Turnover | Actual % | Goal % | State Avg | Actual vs Goal |
| Avg Utilization Rate                    | 8 1,461 days       | 0.3      | 113%     | 90%    | 89%       | 22%            |

|       |         | -,,.  |  |
|-------|---------|-------|--|
| < 90% | 90-110% | >110% |  |