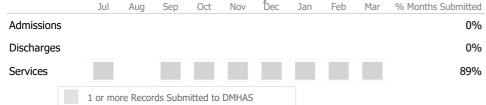

#### Data Submitted to DMHAS by Month

|            | Jul     | Aug      | Sep      | Oct       | Nov   | Dec | Jan | Feb | Mar | % Months Submitted |
|------------|---------|----------|----------|-----------|-------|-----|-----|-----|-----|--------------------|
| Admissions |         |          |          |           |       |     |     |     |     | 33%                |
| Discharges |         |          |          |           |       |     |     |     |     | 0%                 |
| Services   |         |          |          |           |       |     |     |     |     | 0%                 |
|            | 1 or mo | ore Reco | rds Subn | nitted to | DMHAS |     |     |     |     |                    |