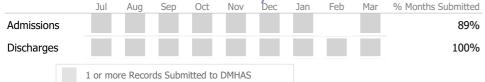

#### Data Submitted to DMHAS by Month

|           |   | Jul   | Aug      | Sep     | Oct       | Nov   | Dec | Jan | Feb | Mar | % Months Submitted |
|-----------|---|-------|----------|---------|-----------|-------|-----|-----|-----|-----|--------------------|
| Admission | S |       |          |         |           |       |     |     |     |     | 0%                 |
| Discharge | S |       |          |         |           |       |     |     |     |     | 0%                 |
|           | 1 | or mo | re Recor | ds Subn | nitted to | DMHAS |     |     |     |     |                    |