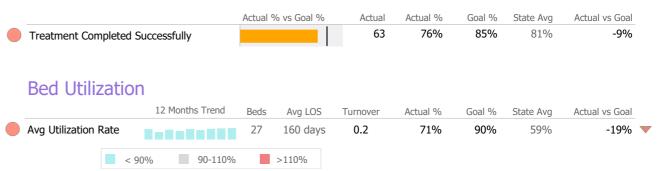

#### **Discharge Outcomes**

|                                         | Actual % vs Goal % | Actual   | Actual % | Goal % | State Avg | Actual vs Goal |
|-----------------------------------------|--------------------|----------|----------|--------|-----------|----------------|
| Treatment Completed Successfully        |                    | N/A      | N/A      | 80%    | 90%       | N/A            |
|                                         | Actual % vs Goal % | Actual   | Actual % | Goal % | State Avg | Actual vs Goal |
| No Re-admit within 30 Days of Discharge |                    | N/A      | N/A      | 85%    | 96%       | N/A            |
|                                         | Actual % vs Goal % | Actual   | Actual % | Goal % | State Avg | Actual vs Goal |
| Follow-up within 30 Days of Discharge   |                    | N/A      | N/A      | 90%    | 89%       | N/A            |
| Recovery                                |                    |          |          |        |           |                |
| National Recovery Measures (NOMS)       | Actual % vs Goal % | Actual   | Actual % | Goal % | State Avg | Actual vs Goal |
| Social Support                          |                    | 8        | 89%      | 60%    | 88%       | 29%            |
| Stable Living Situation                 |                    | 9        | 100%     | 90%    | 98%       | 10%            |
| Bed Utilization                         |                    |          |          |        |           |                |
| 12 Months Trend                         | Beds Avg LOS       | Turnover | Actual % | Goal % | State Avg | Actual vs Goal |
| Avg Utilization Rate                    | 8 1,461 days       | 0.3      | 113%     | 90%    | 89%       | 22%            |