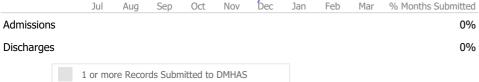

#### Data Submitted to DMHAS by Month

|            | Jul     | Aug      | Sep      | Oct       | Nov   | Dec | Jan | Feb | Mar | % Months Submitted |
|------------|---------|----------|----------|-----------|-------|-----|-----|-----|-----|--------------------|
| Admissions |         |          |          |           |       |     |     |     |     | 33%                |
| Discharges |         |          |          |           |       |     |     |     |     | 0%                 |
| Services   |         |          |          |           |       |     |     |     |     | 0%                 |
|            | 1 or mo | ore Reco | rds Subn | nitted to | DMHAS |     |     |     |     |                    |