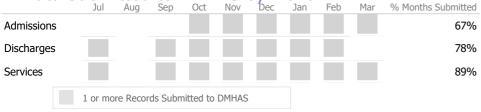

| Actual | Actual % | Goal % | State Avg | Actual vs Goal |
| Stable Living Situation           |                    | 36     | 95%      | 85%    | 97%       | 10%            |
| Social Support                    |                    | 20     | 53%      | 60%    | 84%       | -7%            |
| Employed                          |                    | 2      | 5%       | 25%    | 11%       | -20%           |
| Service Utilization               |                    |        |          |        |           |                |
|                                   | Actual % vs Goal % | Actual | Actual % | Goal % | State Avg | Actual vs Goal |
| Clients Receiving Services        |                    | 28     | 93%      | 90%    | 98%       | 3%             |

# Data Submitted to DMHAS by Month





\* State Avg based on 25 Active Residential Support Programs

#### **Program Activity**

| Measure        | Actual | 1 Yr Ago | Variance % |   |
|----------------|--------|----------|------------|---|
| Unique Clients | 361    | 712      | -49% 🔻     | , |
| Admits         | 328    | 697      | -53% 🗨     | , |
| Discharges     | 280    | 680      | -59% 🗨     | , |

#### Data Submitted to DMHAS by Month





\* State Avg based on 16 Active Pre-trial Intervention Programs Programs

Connection Inc. Addiction - Residential Services - Recovery House

## **Program Activity**

| Measure        | Actual | 1 Yr Ago | Variance % |
|----------------|--------|----------|------------|
| Unique Clients | 99     | 119      | -17% 🔻     |
| Admits         | 79     | 94       | -16% 🔻     |
| Dischar