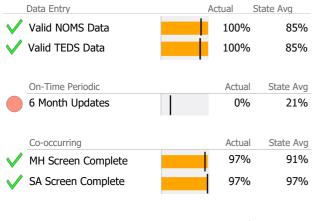

# Data Submission Quality

Valid Axis I Diagnosis

 $\checkmark$ 

| Data Entry           | Actual | State Avg |
|----------------------|--------|-----------|
| Valid NOMS Data      | 100%   | 85%       |
| Valid TEDS Data      | 100%   | 85%       |
|                      |        |           |
| On-Time Periodic     | Actual | State Avg |
| 6 Month Updates      | 0%     | 21%       |
|                      |        |           |
| Co-occurring         | Actual | State Avg |
| V MH Screen Complete | 91%    | 91%       |
| SA Screen Complete   | 91%    | 97%       |
| -                    |        |           |
| Diagnosis            | Actual | State Avg |