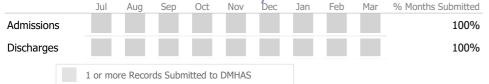

#### Data Submitted to DMHAS by Month

|            | Jul     | Aug      | Sep      | Oct       | Nov   | Dec | Jan | Feb | Mar | % Months Submitted |
|------------|---------|----------|----------|-----------|-------|-----|-----|-----|-----|--------------------|
| Admissions |         |          |          |           |       |     |     |     |     | 33%                |
| Discharges |         |          |          |           |       |     |     |     |     | 0%                 |
| Services   |         |          |          |           |       |     |     |     |     | 0%                 |
|            | 1 or mo | ore Reco | rds Subn | nitted to | DMHAS |     |     |     |     |                    |