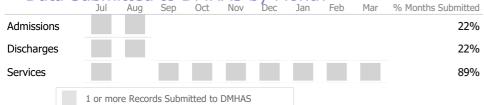

#### Data Submitted to DMHAS by Month

|            | Jul     | Aug      | Sep      | Oct       | Nov   | Dec | Jan | Feb | Mar | % Months Submitted |
|------------|---------|----------|----------|-----------|-------|-----|-----|-----|-----|--------------------|
| Admissions |         |          |          |           |       |     |     |     |     | 33%                |
| Discharges |         |          |          |           |       |     |     |     |     | 0%                 |
| Services   |         |          |          |           |       |     |     |     |     | 0%                 |
|            | 1 or mo | ore Reco | rds Subn | nitted to | DMHAS |     |     |     |     |                    |