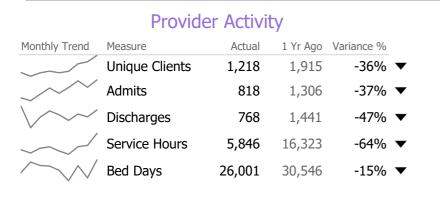

## Program Activity

| Measure        | Actual | 1 Yr Ago | Variance % |
|----------------|--------|----------|------------|
| Unique Clients | 5      |          |            |
| Admits         | 5      | -        |            |
| Discharges     | -      | -        |            |
| Service Hours  | 19     | -        |            |