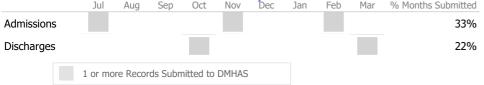

#### Data Submitted to DMHAS by Month

|            | Jul     | Aug      | Sep      | Oct       | Nov   | Dec | Jan | Feb | Mar | % Months Submitted |
|------------|---------|----------|----------|-----------|-------|-----|-----|-----|-----|--------------------|
| Admissions |         |          |          |           |       |     |     |     |     | 33%                |
| Discharges |         |          |          |           |       |     |     |     |     | 0%                 |
| Services   |         |          |          |           |       |     |     |     |     | 0%                 |
|            | 1 or mo | ore Reco | rds Subn | nitted to | DMHAS |     |     |     |     |                    |