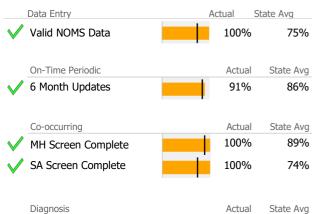

## Data Submission Quality

| Data Entry       | Actual | State Avg |
|------------------|--------|-----------|
| Valid NOMS Data  | 100%   | 96%       |
| On-Time Periodic | Actual | State Avg |
| 6 Month Updates  | N/A    | 92%       |

# **Data Submission Quality**

| Data Entry             | Actual | State Avg |
|------------------------|--------|-----------|
| 🗸 Valid NOMS Data      | 100%   | 99%       |
|                        |        |           |
| On-Time Periodic       | Actual | State Avg |
| ✓ 6 Month Updates      | 100%   | 84%       |
|                        |        |           |
| Co-occurring           | Actual | State Avg |
| MH Screen Complete     | N/A    | 82%       |
| SA Screen Complete     | N/A    | 92%       |
|                        |        |           |
| Diagnosis              | Actual | State Avg |
| Valid Axis I Diagnosis | 100%   | 99%       |