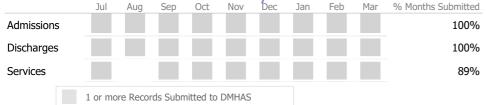

#### Data Submitted to DMHAS by Month

|           |   | Jul   | Aug      | Sep     | Oct       | Nov   | Dec | Jan | Feb | Mar | % Months Submitted |
|-----------|---|-------|----------|---------|-----------|-------|-----|-----|-----|-----|--------------------|
| Admission | S |       |          |         |           |       |     |     |     |     | 0%                 |
| Discharge | S |       |          |         |           |       |     |     |     |     | 0%                 |
|           | 1 | or mo | re Recor | ds Subn | nitted to | DMHAS |     |     |     |     |                    |

\* State Avg based on 29 Active MH Intensive Res. Rehabilitation Programs

Mental Health - Residential Services - Supervised Apartments

Reporting Period: July 2020 - March 2021 (Data as of Jun 28, 2021)