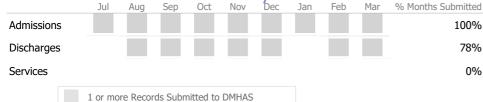

#### Data Submitted to DMHAS by Month

\* State Avg based on 104 Active Supportive Housing – Scattered Site Programs