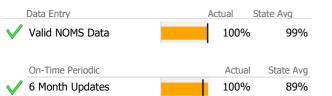

## Data Submission Quality

| Data Entry       | Actual | State Avg |
|------------------|--------|-----------|
| Valid NOMS Data  | 100%   | 96%       |
| On-Time Periodic | Actual | State Avg |
| 6 Month Updates  | N/A    | 92%       |