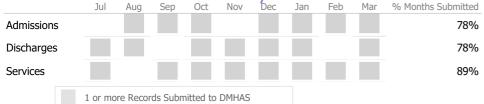

#### Data Submitted to DMHAS by Month

|            | Jul     | Aug      | Sep      | Oct       | Nov   | Dec | Jan | Feb | Mar | % Months Submitted |
|------------|---------|----------|----------|-----------|-------|-----|-----|-----|-----|--------------------|
| Admissions |         |          |          |           |       |     |     |     |     | 33%                |
| Discharges |         |          |          |           |       |     |     |     |     | 0%                 |
| Services   |         |          |          |           |       |     |     |     |     | 0%                 |
|            | 1 or mo | ore Reco | rds Subn | nitted to | DMHAS |     |     |     |     |                    |