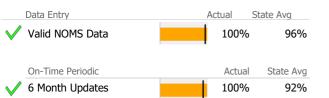

## Data Submission Quality

| Data Entry       | Actual | State Avg |
|------------------|--------|-----------|
| Valid NOMS Data  | 100%   | 96%       |
| On-Time Periodic | Actual | State Avg |
| 6 Month Updates  | N/A    | 92%       |