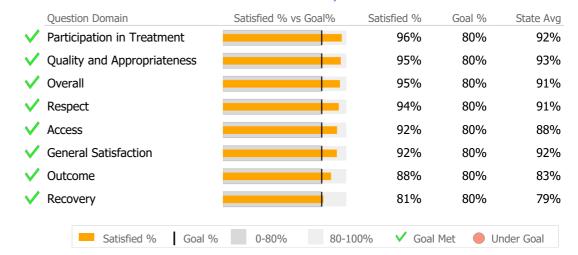

#### **Connection Inc.**

Middletown, CT

#### Connecticut Dept of Mental Health and Addiction Services Provider Quality Dashboard

Reporting Period: July 2020 - March 2021 (Data as of Jun 28, 2021)



▲ > 10% Over 1 Yr Ago

 $\checkmark$  > 10% Under 1Yr Ago

#### Clients by Level of Care



#### Consumer Satisfaction Survey (Based on 246 FY20 Surveys)



#### **Client Demographics**

| Age               | #        | %      | State Avg    | Gender                          | #       | %        | State Avg |
|-------------------|----------|--------|--------------|---------------------------------|---------|----------|-----------|
| 18-25             | 144      | 12%    | 10%          | Male Male                       | 683     | 56%      | 58%       |
| 26-34             | 288      | 24%    | 22%          | Female                          | 530     | 44%      | 42%       |
| 35-44             | 281      | 23%    | 23%          | Transgender                     |         |          | 0%        |
| 45-54             | 238      | 20%    | 19%          |                                 |         |          |           |
| 55-64             | 21