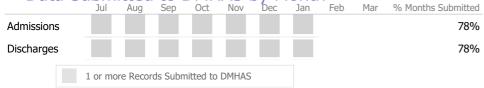

#### Data Submitted to DMHAS by Month

|           |   | Jul   | Aug      | Sep     | Oct       | Nov   | Dec | Jan | Feb | Mar | % Months Submitted |
|-----------|---|-------|----------|---------|-----------|-------|-----|-----|-----|-----|--------------------|
| Admission | S |       |          |         |           |       |     |     |     |     | 0%                 |
| Discharge | S |       |          |         |           |       |     |     |     |     | 0%                 |
|           | 1 | or mo | re Recor | ds Subn | nitted to | DMHAS |     |     |     |     |                    |