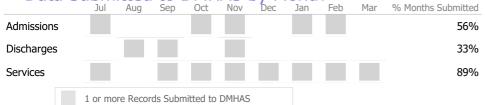

#### Data Submitted to DMHAS by Month

\* State Avg based on 104 Active Supportive Housing – Scattered Site Programs