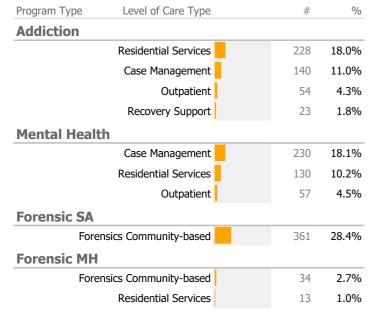

#### **Connection Inc.**

Middletown, CT

#### Connecticut Dept of Mental Health and Addiction Services Provider Quality Dashboard

Reporting Period: July 2020 - March 2021 (Data as of Jun 28, 2021)



▲ > 10% Over 1 Yr Ago

 $\checkmark$  > 10% Under 1Yr Ago

#### Clients by Level of Care



#### Consumer Satisfaction Survey (Based on 246 FY20 Surveys)



#### **Client Demographics**

| Age               | #        | %      | State Avg    | Gender                          | #       | %        | State Avg |
|-------------------|----------|--------|--------------|---------------------------------|---------|----------|-----------|
| 18-25             | 144      | 12%    | 10%          | Male Male                       | 683     | 56%      | 58%       |
| 26-34             | 288      | 24%    | 22%          | Female                          | 530     | 44%      | 42%       |
| 35-44             | 281      | 23%    | 23%          | Transgender                     |         |          | 0%        |
| 45-54             | 238      | 20%    | 19%          |