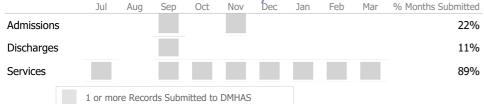

-----------|--------|----------|--------|-----------|----------------|
|              | National Recovery Measures (NOMS) | Actual % vs Goal % | Actual | Actual % | Goal % | State Avg | Actual vs Goal |
| $\checkmark$ | Stable Living Situation           |                    | 13     | 93%      | 85%    | 95%       | 8%             |
|              | Service Utilization               |                    |        |          |        |           |                |
|              |                                   | Actual % vs Goal % | Actual | Actual % | Goal % | State Avg | Actual vs Goal |
| $\checkmark$ | Clients Receiving Services        |                    | 13     | 100%     | 90%    | 99%       | 10%            |

# Data Submission Quality



#### Data Submitted to DMHAS by Month





\* State Avg based on 65 Active Supportive Housing – Development Programs

#### **Program Activity**

| Measure        | Actual | 1 Yr Ago | Variance % |
|----------------|--------|----------|------------|
| Unique Clients | 13     | 20       | -35% 🔻     |
| Admits         | 11     | 14       | -21% 🔻     |
| Discharges     | 5      | 15       | -67% 🔻     |
| Bed Days       | 620    | 2,094    | -70% 🔻     |

## Data Submission Quality

| Data Entry       | Actual State Avg |
|------------------|------------------|
| Valid NOMS Data  | 97% 96%          |
|                  |                  |
| On-Time Periodic | Actual State Avg |
| 6 Month Updates  | N/A 100%         |

# Data Submitted Jul to Sep DMHAS by Month Oct Jan Feb Mar % Months Submitted Admissions Image: Comparison of th