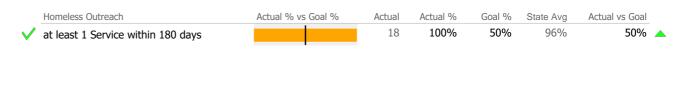

## Service Engagement

#### Data Submitted to DMHAS by Month

|        | > 10% O | ver 💙 < 10% | % Under |        |
|--------|---------|-------------|---------|--------|
| Actual | Goal    | 🗸 Goal Met  | Belo    | w Goal |

\* State Avg based on 46 Active Outreach & Engagement Programs