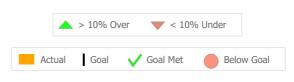

|     |     | > 10% Ov | er           | ▼ < 10%  | Under |        |
|-----|-----|----------|--------------|----------|-------|--------|
| Act | ual | Goal     | $\checkmark$ | Goal Met | Belo  | w Goal |