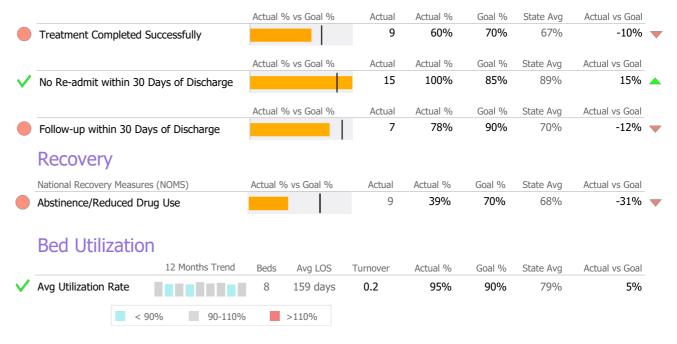

#### **Discharge Outcomes**

|                                         | Actual % vs Goal % | Actual   | Actual % | Goal % | State Avg | Actual vs Goal |
|-----------------------------------------|--------------------|----------|----------|--------|-----------|----------------|
| Treatment Completed Successfully        |                    | 10       | 53%      | 70%    | 67%       | -17%           |
|                                         | Actual % vs Goal % | Actual   | Actual % | Goal % | State Avg | Actual vs Goal |
| No Re-admit within 30 Days of Discharge |                    | 18       | 95%      | 85%    | 89%       | 10%            |
|                                         | Actual % vs Goal % | Actual   | Actual % | Goal % | State Avg | Actual vs Goal |
| Follow-up within 30 Days of Discharge   |                    | 9        | 90%      | 90%    | 70%       | 0%             |
| Recovery                                |                    |          |          |        |           |                |
| National Recovery Measures (NOMS)       | Actual % vs Goal % | Actual   | Actual % | Goal % | State Avg | Actual vs Goal |
| Abstinence/Reduced Drug Use             |                    | 15       | 56%      | 70%    | 68%       | -14%           |
| Bed Utilization                         |                    |          |          |        |           |                |
| 12 Months Trend                         | Beds Avg LOS       | Turnover | Actual % | Goal % | State Avg | Actual vs Goal |
| Avg Utilization Rate                    | 8 119 days         | 0.2      | 89%      | 90%    | 79%       | -1%            |
| < 90% 90-110%                           | >110%              |          |          |        |           |                |