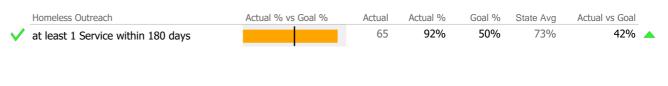

#### **Program Activity**

| Measure        | Actual | 1 Yr Ago | Variance % |
|----------------|--------|----------|------------|
| Unique Clients | 40     | 57       | -30% 🔻     |
| Admits         | 18     | 24       | -25% 🔻     |
| Discharges     | 19     | 28       | -32% 🔻     |
| Service Hours  | 186    | 1,000    | -81% 🔻     |

## Service Engagement

#### Data Submitted to DMHAS by Month

|        | > 10% O | ver 💙 < 10% | % Under |        |
|--------|---------|-------------|---------|--------|
| Actual | Goal    | 🗸 Goal Met  | Belo    | w Goal |

\* State Avg based on 46 Active Outreach & Engagement Programs