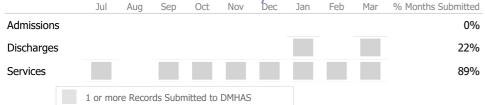

#### Data Submitted to DMHAS by Month

|            | Jul     | Aug      | Sep      | Oct       | Nov   | Dec | Jan | Feb | Mar | % Months Submitted |
|------------|---------|----------|----------|-----------|-------|-----|-----|-----|-----|--------------------|
| Admissions |         |          |          |           |       |     |     |     |     | 33%                |
| Discharges |         |          |          |           |       |     |     |     |     | 0%                 |
| Services   |         |          |          |           |       |     |     |     |     | 0%                 |
|            | 1 or mo | ore Reco | rds Subn | nitted to | DMHAS |     |     |     |     |                    |