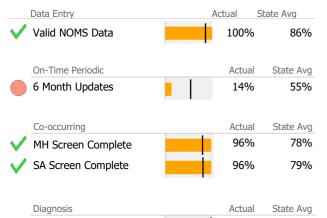

## Data Submission Quality

| Data Entry       | Actual | State Avg |
|------------------|--------|-----------|
| Valid NOMS Data  | 100%   | 96%       |
| On-Time Periodic | Actual | State Avg |
| 6 Month Updates  | N/A    | 92%       |

# **Data Submission Quality**

| Data Entry             | Actual | State Avg |
|------------------------|--------|-----------|
| 🗸 Valid NOMS Data      | 100%   | 99%       |
|                        |        |           |
| On-Time Periodic       | Actual | State Avg |
| ✓ 6 Month Updates      | 100%   | 84%       |
|                        |        |           |
| Co-occurring           | Actual | State Avg |
| MH Screen Complete     | N/A    | 82%       |
| SA Screen Complete     | N/A    | 92%       |
|                        |        |           |
| Diagnosis              | Actual | State Avg |
| Valid Axis I Diagnosis | 100%   | 99%       |