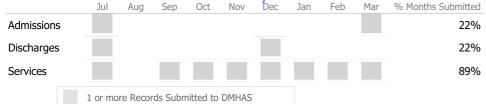

#### Data Submitted to DMHAS by Month

|           |   | Jul   | Aug      | Sep     | Oct       | Nov   | Dec | Jan | Feb | Mar | % Months Submitted |
|-----------|---|-------|----------|---------|-----------|-------|-----|-----|-----|-----|--------------------|
| Admission | S |       |          |         |           |       |     |     |     |     | 0%                 |
| Discharge | S |       |          |         |           |       |     |     |     |     | 0%                 |
|           | 1 | or mo | re Recor | ds Subn | nitted to | DMHAS |     |     |     |     |                    |