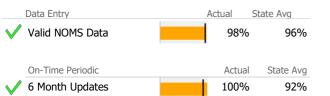

## Data Submission Quality

| Data Entry       | Actual | State Avg |
|------------------|--------|-----------|
| Valid NOMS Data  | 100%   | 96%       |
| On-Time Periodic | Actual | State Avg |
| 6 Month Updates  | N/A    | 92%       |