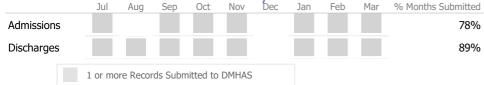

# Data Submitted to DMHAS by Month

\* State Avg based on 25 Active Residential Support Programs

#### **Program Activity**

| Measure        | Actual | 1 Yr Ago | Variance % |   |
|----------------|--------|----------|------------|---|
| Unique Clients | 361    | 712      | -49% 🔻     | , |
| Admits         | 328    | 697      | -53% 🗨     | , |
| Discharges     | 280    | 680      | -59% 🗨     | , |