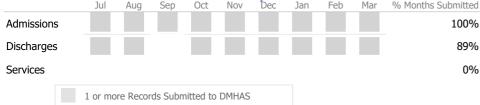

#### Data Submitted to DMHAS by Month

|            | Jul     | Aug      | Sep      | Oct       | Nov   | Dec | Jan | Feb | Mar | % Months Submitted |
|------------|---------|----------|----------|-----------|-------|-----|-----|-----|-----|--------------------|
| Admissions |         |          |          |           |       |     |     |     |     | 33%                |
| Discharges |         |          |          |           |       |     |     |     |     | 0%                 |
| Services   |         |          |          |           |       |     |     |     |     | 0%                 |
|            | 1 or mo | ore Reco | rds Subn | nitted to | DMHAS |     |     |     |     |                    |