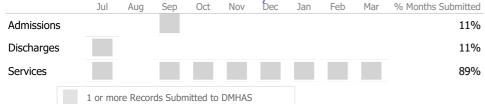

#### Data Submitted to DMHAS by Month

|            | Jul     | Aug      | Sep      | Oct       | Nov   | Dec | Jan | Feb | Mar | % Months Submitted |
|------------|---------|----------|----------|-----------|-------|-----|-----|-----|-----|--------------------|
| Admissions |         |          |          |           |       |     |     |     |     | 33%                |
| Discharges |         |          |          |           |       |     |     |     |     | 0%                 |
| Services   |         |          |          |           |       |     |     |     |     | 0%                 |
|            | 1 or mo | ore Reco | rds Subn | nitted to | DMHAS |     |     |     |     |                    |