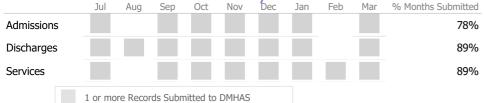

#### Data Submitted to DMHAS by Month

|            | Jul     | Aug      | Sep      | Oct       | Nov   | Dec | Jan | Feb | Mar | % Months Submitted |
|------------|---------|----------|----------|-----------|-------|-----|-----|-----|-----|--------------------|
| Admissions |         |          |          |           |       |     |     |     |     | 33%                |
| Discharges |         |          |          |           |       |     |     |     |     | 0%                 |
| Services   |         |          |          |           |       |     |     |     |     | 0%                 |
|            | 1 or mo | ore Reco | rds Subn | nitted to | DMHAS |     |     |     |     |                    |