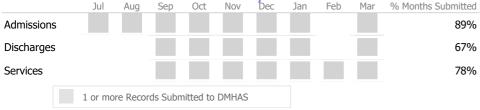

#### Data Submitted to DMHAS by Month

\* State Avg based on 104 Active Supportive Housing – Scattered Site Programs