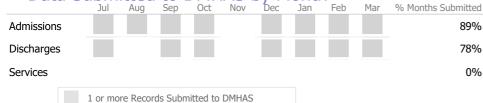

#### Data Submitted to DMHAS by Month

|            | Jul     | Aug      | Sep      | Oct       | Nov   | Dec | Jan | Feb | Mar | % Months Submitted |
|------------|---------|----------|----------|-----------|-------|-----|-----|-----|-----|--------------------|
| Admissions |         |          |          |           |       |     |     |     |     | 33%                |
| Discharges |         |          |          |           |       |     |     |     |     | 0%                 |
| Services   |         |          |          |           |       |     |     |     |     | 0%                 |
|            | 1 or mo | ore Reco | rds Subn | nitted to | DMHAS |     |     |     |     |                    |