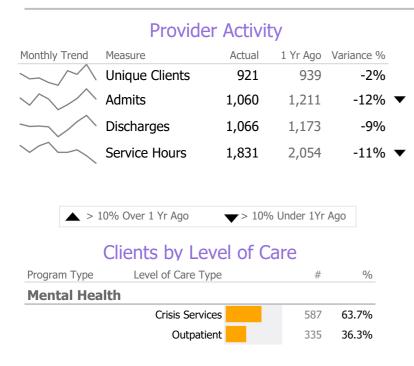

New Haven, CT

Reporting Period: July 2020 - March 2021 (Data as of Jun 28, 2021)

#### **Bettor Choice**

CommuniCare Inc

Addiction - Outpatient - Gambling Outpatient

# Connecticut Dept of Mental Health and Addiction Services Program Quality Dashboard

Reporting Period: July 2020 - March 2021 (Data as of Jun 28, 2021)

# **Program Activity**

| Measure        | Actual | 1 Yr Ago | Variance % |
|----------------|--------|----------|------------|
| Unique Clients | 0      |          |            |
| Admits         | -      | -        |            |
| Discharges     | -      | -        |            |
| Service Hours  | _      | _        |            |