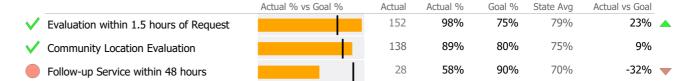

|     |     |     |     |     | 100%               |
| Discharges                           |     |     |     |     |     |     |     |     |     | 100%               |
| 1 or more Records Submitted to DMHAS |     |     |     |     |     |     |     |     |     |                    |



<sup>\*</sup> State Avg based on 26 Active Mobile Crisis Team Programs

Reporting Period: July 2020 - March 2021 (Data as of Jun 28, 2021)

# **Program Activity**

| Measure        | Actual | 1 Yr Ago | Variance % |  |
|----------------|--------|----------|------------|--|
| Unique Clients | 228    | 144      | 58% 🔺      |  |
| Admits         | 433    | 292      | 48% 🔺      |  |
| Discharges     | 432    | 287      | 51% 🔺      |  |
| Service Hours  | 86     | 48       | 80% 🔺      |  |

### Crisis



|            |   | Jul    | Aug      | Sep      | Oct       | Nov   | Dec | Jan | Feb | Mar | % Months Submitted |
|------------|---|--------|----------|----------|-----------|-------|-----|-----|-----|-----|--------------------|
| Admission  | S |        |          |          |           |       |     |     |     |     | 100%               |
| Discharges | 5 |        |          |          |           |       |     |     |     |     | 100%               |
| Services   |   |        |          |          |           |       |     |     |     |     | 100%               |
|            |   | 1 or m | ore Reco | rds Subr | nitted to | DMHAS |     |     |     |     |                    |



<sup>\*</sup> State Avg based on 26 Active Mobile Crisis Team Programs

### **Latino Behavioral Health Se