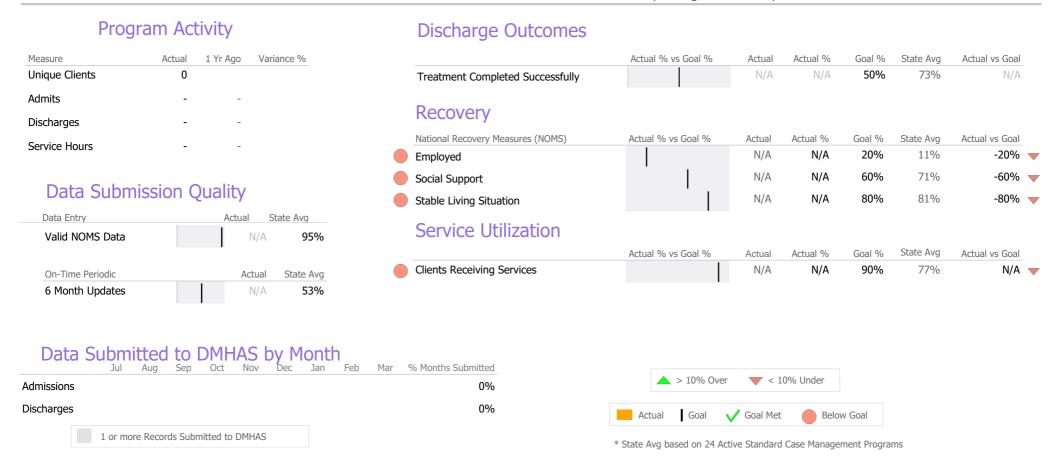

# **Program Activity**

| Measure        | Actual | 1 Yr Ago | Variance % |
|----------------|--------|----------|------------|
| Unique Clients | 0      |          |            |
| Admits         | -      | -        |            |
| Discharges     | -      | -        |            |
| Service Hours  | _      | _        |            |

# Discharge Outcomes

|                                  | Actual % vs Goal % | Actual | Actual % | Goal % | State Avg | Actual vs Goal |  |
|----------------------------------|--------------------|--------|----------|--------|-----------|----------------|--|
| Treatment Completed Successfully |                    | N/A    | N/A      | 75%    | 71%       | N/A            |  |
|                                  |                    |        |          |        |           |                |  |

### Service Utilization

|                            | Actual % vs Goal % | Actual | Actual % | Goal % | State Avg | Actual vs Goal |
|----------------------------|--------------------|--------|----------|--------|-----------|----------------|
| Clients Receiving Services |                    | N/A    | N/A      | 90%    | 97%       | N/A            |

# **Data Submission Quality**

| Data Entry         | Actual | State Avg |
|--------------------|--------|-----------|
| Valid NOMS Data    | N/A    | 89%       |
| Valid TEDS Data    | N/A    | 39%       |
| ,                  |        |           |
| On-Time Periodic   | Actua  | State Avg |
| 6 Month Updates    | N/A    | 46%       |
|                    |        |           |
| Co-occurring       | Actua  | State Avg |
| MH Screen Complete | N/A    | 99%       |
| SA Screen Complete | N/A    | 99%       |
|                    |        |           |

|            | Jul    | Aug       | Sep      | Oct       | Nov   | Dec | Jan | Feb | Mar | % Months Submitted |
|------------|--------|-----------|----------|-----------|-------|-----|-----|-----|-----|--------------------|
| Admissions |        |           |          |           |       |     |     |     |     | 0%                 |
| Discharges |        |           |          |           |       |     |     |     |     | 0%                 |
|            | 1 or r | nore Reco | rds Subr | nitted to | DMHAS |     |     |     |     |                    |