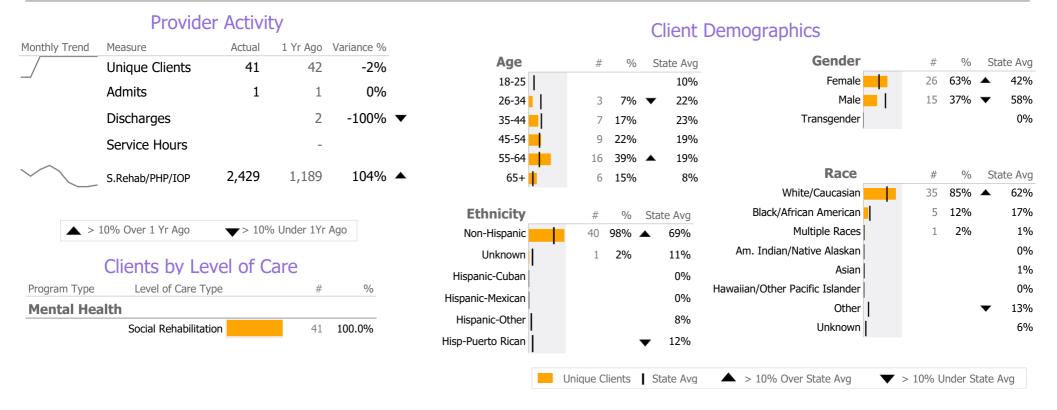

## Program Activity Service Utilization

| Measure                      | Actual | 1 Yr Ago | Variance % |   |
|------------------------------|--------|----------|------------|---|
| Unique Clients               | 41     | 42       | -2%        |   |
| Admits                       | 1      | 1        | 0%         |   |
| Discharges                   | -      | 2        | -100%      | • |
| Service Hours                | -      | -        |            |   |
| Social Rehab/PHP/IOP<br>Days | 2,429  | 1,189    | 104%       | • |