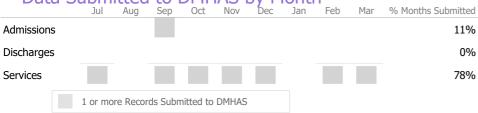

Actual % vs Goal % Actual % Goal % State Avg Actual vs Goal Clients Receiving Services 31 76% 90% 63% -14%

Data Submitted to DMHAS by Month

<sup>\*</sup> State Avg based on 34 Active Social Rehabilitation Programs