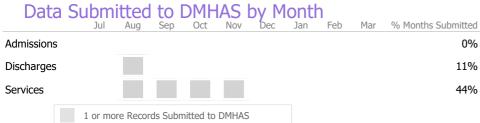

## **Program Activity**

| Measure        | Actual | 1 Yr Ago | Variance % |   |
|----------------|--------|----------|------------|---|
| Unique Clients | 8      | 11       | -27%       | • |
| Admits         | -      | 3        | -100%      | • |
| Discharges     | 2      | 3        | -33%       | • |
| Service Hours  | 11     | 80       | -87%       | • |