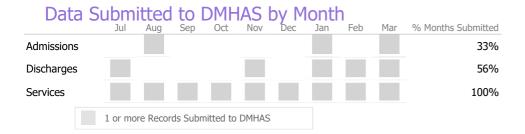

## **Program Activity**

| Measure        | Actual | 1 Yr Ago | Variance % |   |
|----------------|--------|----------|------------|---|
| Unique Clients | 71     | 87       | -18%       | ▼ |
| Admits         | 6      | 19       | -68%       | • |
| Discharges     | 10     | 17       | -41%       | • |
| Service Hours  | 779    | 910      | -14%       | • |