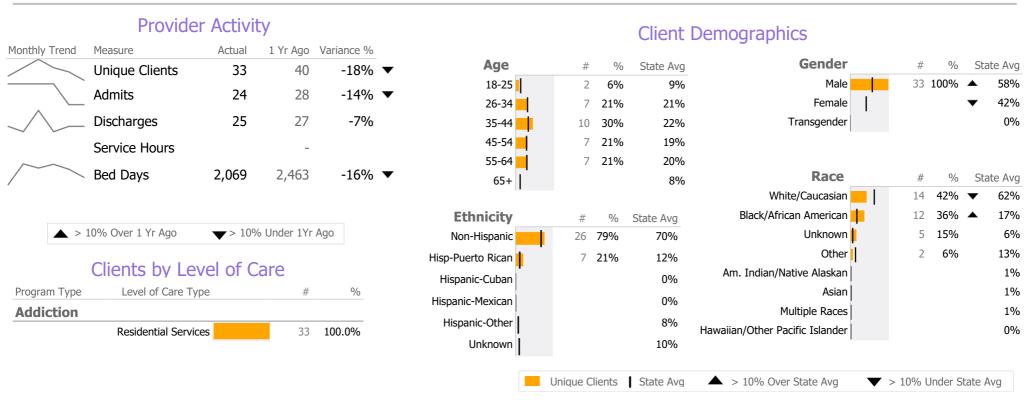

## **Program Activity**

| Measure        | Actual | 1 Yr Ago | Variance % |   |
|----------------|--------|----------|------------|---|
| Unique Clients | 33     | 40       | -18%       | ▼ |
| Admits         | 24     | 28       | -14%       | • |
| Discharges     | 25     | 27       | -7%        |   |
| Bed Days       | 2,069  | 2,463    | -16%       | • |