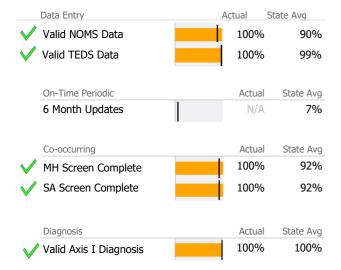

Reporting Period: July 2020 - December 2020 (Data as of Apr 06, 2021)



Survey Data Not Available

#### Men Home Htfd LTT 750225

Youth Challenge of CT Inc

Addiction - Residential Services - Intermediate/Long Term Res.Tx 3.5

## Connecticut Dept of Mental Health and Addiction Services Program Quality Dashboard

Reporting Period: July 2020 - December 2020 (Data as of Apr 06, 2021)

## **Program Activity**

| Measure        | Actual | 1 Yr Ago | Variance % |   |
|----------------|--------|----------|------------|---|
| Unique Clients | 33     | 40       | -18%       | ▼ |
| Admits         | 24     | 28       | -14%       | • |
| Discharges     | 25     | 27       | -7%        |   |
| Bed Days       | 2,069  | 2,463    | -16%       | • |

# **Data Submission Quality**



#### **Discharge Outcomes**









<sup>\*</sup> State Avg based on 26 Active Intermediate/Long Term Res.Tx 3.5 Programs