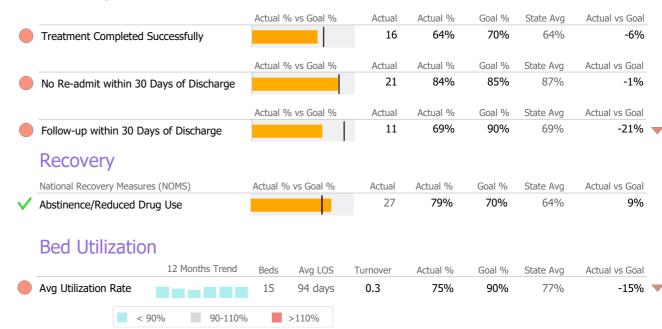

#### **Discharge Outcomes**

<sup>\*</sup> State Avg based on 26 Active Intermediate/Long Term Res.Tx 3.5 Programs