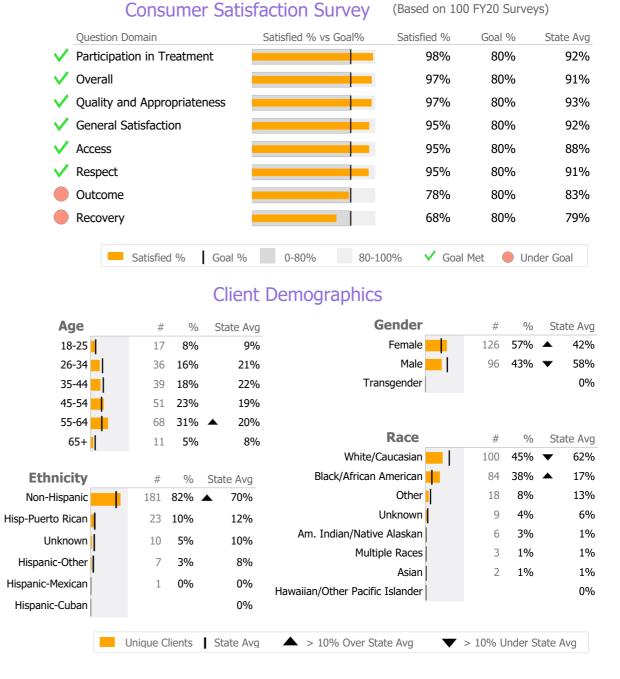

Reporting Period: July 2020 - December 2020 (Data as of Apr 06, 2021)





#### **Respite Bed Program**

Yale-New Haven Hospital

Mental Health - Crisis Services - Respite Bed

## Connecticut Dept of Mental Health and Addiction Services Program Quality Dashboard

Reporting Period: July 2020 - December 2020 (Data as of Apr 06, 2021)

### **Program Activity**

| Measure        | Actual | 1 Yr Ago | Variance %    |
|----------------|--------|----------|---------------|
| Unique Clients | 56     | 78       | <b>-28%</b> ▼ |
| Admits         | 55     | 74       | <b>-26%</b> ▼ |
| Discharges     | 55     | 81       | -32% <b>▼</b> |
| Bed Days       | 783    | 1,070    | <b>-27%</b> ▼ |

## **Discharge Outcomes**



#### **Bed Utilization**



< 90% 90-110%

Data Submitted to DMHAS by Month

|            |   | Jul                                  | Aug | Sep |  | Oc