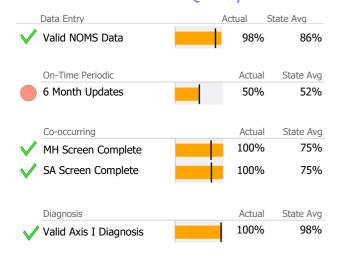

|     |  |     |         |     |                    |



<sup>\*</sup> State Avg based on 10 Active Respite Bed Programs

Mental Health - Outpatient - Standard Outpatient

## Connecticut Dept of Mental Health and Addiction Services Program Quality Dashboard

Reporting Period: July 2020 - December 2020 (Data as of Apr 06, 2021)

# **Program Activity**

| Measure        | Actual | 1 Yr Ago | Variance % |                |
|----------------|--------|----------|------------|----------------|
| Unique Clients | 166    | 202      | -18%       | $\blacksquare$ |
| Admits         | 15     | 33       | -55%       | •              |
| Discharges     | 28     | 10       | 180%       | •              |
| Service Hours  | 609    | 928      | -34%       | •              |

# **Data Submission Quality**



### **Discharge Outcomes**



Data Submitted to DMHAS by Month





<sup>\*</sup> State Avg based on 85 Active Standard Outpatient Programs