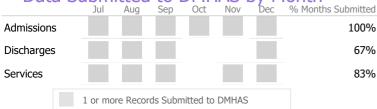

#### **Bed Utilization**

< 90% 90-110%

Data Submitted to DMHAS by Month

|            |   | Jul                                  | Aug | Sep |  | Oct | <br>Nov | Dec | % Months Submitted |
|------------|---|--------------------------------------|-----|-----|--|-----|---------|-----|--------------------|
| Admissions |   |                                      |     |     |  |     |         |     | 100%               |
| Discharges |   |                                      |     |     |  |     |         |     | 100%               |
|            | 1 | 1 or more Records Submitted to DMHAS |     |     |  |     |         |     |                    |