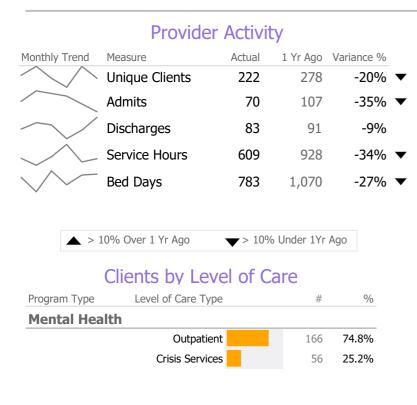

### **Program Activity**

| Measure        | Actual | 1 Yr Ago | Variance %    |
|----------------|--------|----------|---------------|
| Unique Clients | 56     | 78       | <b>-28%</b> ▼ |
| Admits         | 55     | 74       | <b>-26%</b> ▼ |
| Discharges     | 55     | 81       | -32% <b>▼</b> |
| Bed Days       | 783    | 1,070    | <b>-27%</b> ▼ |

<sup>\*</sup> State Avg based on 10 Active Respite Bed Programs

Mental Health - Outpatient - Standard Outpatient