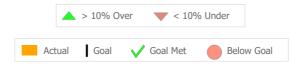

|
| Discharges     | 55     | 81       | -32% <b>▼</b> |
| Bed Days       | 783    | 1,070    | <b>-27%</b> ▼ |

## **Discharge Outcomes**



#### **Bed Utilization**



< 90% 90-110%

Data Submitted to DMHAS by Month

|            |   | Jul                                  | Aug | Sep |  | Oct | <br>Nov | Dec | % Months Submitted |
|------------|---|--------------------------------------|-----|-----|--|-----|---------|-----|--------------------|
| Admissions |   |                                      |     |     |  |     |         |     | 100%               |
| Discharges |   |                                      |     |     |  |     |         |     | 100%               |
|            | 1 | 1 or more Records Submitted to DMHAS |     |     |  |     |         |     |                    |



<sup>\*</sup> State Avg based on 10 Active Respite Bed Programs

Mental Health - Outpatient - Standard Outpatient

## Connecticut Dept of Mental Health and Addiction Services Program Quality Dashboard

Reporting Period: July 2020 - December 2020 (Data as of Apr 06, 2021)

# **Program Activity**

| Measure        | Actual | 1 Yr Ago | Variance % |                |
|----------------|--------|----------|------------|----------------|
| Unique Clients | 166    | 202      | -18%       | $\blacksquare$ |
| Admits         | 15     | 33       | -55%       | •              |
| Discharges     | 28     | 10       | 180%       | •              |
| Service Hours  | 609    | 928      | -34%       | •              |

# **Data Submission Quality**



### **Discharge Outcomes**



Data Submitted to DMHAS