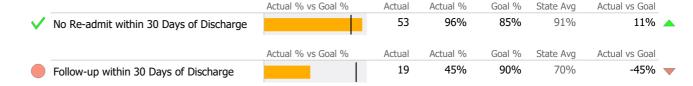

Reporting Period: July 2020 - December 2020 (Data as of Apr 06, 2021)





#### **Respite Bed Program**

Yale-New Haven Hospital

Mental Health - Crisis Services - Respite Bed

## Connecticut Dept of Mental Health and Addiction Services Program Quality Dashboard

Reporting Period: July 2020 - December 2020 (Data as of Apr 06, 2021)

### **Program Activity**

| Measure        | Actual | 1 Yr Ago | Variance %    |
|----------------|--------|----------|---------------|
| Unique Clients | 56     | 78       | <b>-28%</b> ▼ |
| Admits         | 55     | 74       | <b>-26%</b> ▼ |
| Discharges     | 55     | 81       | -32% <b>▼</b> |
| Bed Days       | 783    | 1,070    | <b>-27%</b> ▼ |

## **Discharge Outcomes**



#### **Bed Utilization**



< 90% 90-110%

Data Submitted to DMHAS by Month

|            |   | Jul                                  | Aug | Sep |  | Oct | <br>Nov | Dec | % Months Submitted |
|------------|---|--------------------------------------|-----|-----|--|-----|---------|-----|--------------------|
| Admissions |   |                                      |     |     |  |     |         |     | 100%               |
| Discharges |   |                                      |     |     |  |     |         |     | 100%               |
|            | 1 | 1 or more Records Submitted to DMHAS |     |     |  |     |         |     |                    |



<sup>\*</sup> State Avg based on 10 Active Respite Bed Programs

Mental Health - Outpatient - Standard Outpatient

## Connecticut Dept of