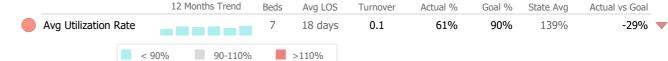

#### **Bed Utilization**

< 90% 90-110%

Data Submitted to DMHAS by Month

|            |   | Jul                                  | Aug | Sep |  | Oct | <br>Nov | Dec | % Months Submitted |
|------------|---|--------------------------------------|-----|-----|--|-----|---------|-----|--------------------|
| Admissions |   |                                      |     |     |  |     |         |     | 100%               |
| Discharges |   |                                      |     |     |  |     |         |     | 100%               |
|            | 1 | 1 or more Records Submitted to DMHAS |     |     |  |     |         |     |                    |