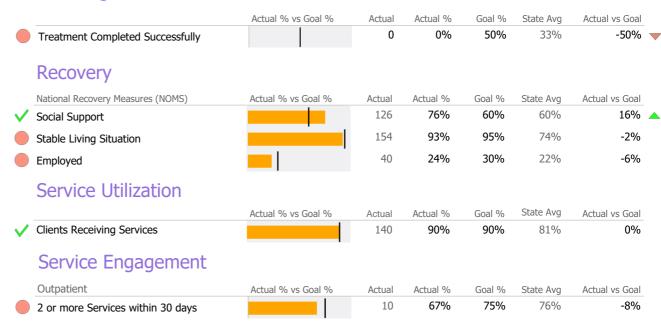

|                    |



<sup>\*</sup> State Avg based on 10 Active Respite Bed Programs

Mental Health - Outpatient - Standard Outpatient

## Connecticut Dept of Mental Health and Addiction Services Program Quality Dashboard

Reporting Period: July 2020 - December 2020 (Data as of Apr 06, 2021)

# **Program Activity**

| Measure        | Actual | 1 Yr Ago | Variance % |                |
|----------------|--------|----------|------------|----------------|
| Unique Clients | 166    | 202      | -18%       | $\blacksquare$ |
| Admits         | 15     | 33       | -55%       | •              |
| Discharges     | 28     | 10       | 180%       | •              |
| Service Hours  | 609    | 928      | -34%       | •              |

# **Data Submission Quality**



### **Discharge Outcomes**



Data Submitted to DMHAS by Month





<sup>\*</sup> State Avg based on 85 Active Standard Outpatient Programs