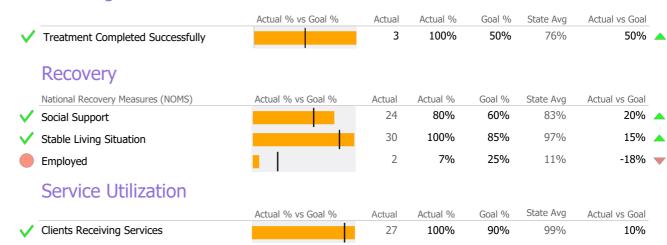

# Recovery

National Recovery Measures (NOMS)

| <b>V</b> | Stable Living Situation    |                    | 44     | 100%     | 85%    | 90%       | 15%            |
|----------|----------------------------|--------------------|--------|----------|--------|-----------|----------------|
|          | Service Utilization        |                    |        |          |        |           |                |
|          |                            | Actual % vs Goal % | Actual | Actual % | Goal % | State Avg | Actual vs Goal |
| <b>/</b> | Clients Receiving Services |                    | 43     | 100%     | 90%    | 95%       | 10%            |