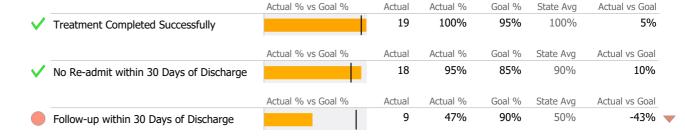

| 1 |                  |           |  |
| Diagnosis                |   | Actua            | State Avg |  |
| ✓ Valid Axis I Diagnosis |   | 100%             | 100%      |  |
| *                        |   | •                |           |  |

#### Data Submitted to DMHAS by Month

| Data       | Jul    | Aug         | Sep     | Oct       | Nov   | Dec | % Months Submitted |
|------------|--------|-------------|---------|-----------|-------|-----|--------------------|
| Admissions |        |             |         |           |       |     | 100%               |
| Discharges |        |             |         |           |       |     | 100%               |
|            | 1 or m | nore Record | ds Subr | mitted to | DMHAS | S   |                    |

# Discharge Outcomes



#### **Bed Utilization**





\* State Avg based on 2 Active Acute Pyschiatric - Intermediate Programs

### **Next Steps Supportive Hsing**

St. Vincent's Medical Center

Mental Health - Case Management - Supportive Housing - Scattered Site

# Connecticut Dept of Mental Health and Addiction Services Program Quality Dashboard

Goal %

State Avg

Actual vs Goal

Reporting Period: July 2020 - December 2020 (Data as of Apr 06, 2021)

Actual %

# **Program Activity**

| Measure        | Actual | 1 Yr Ago | Variance %    |
|----------------|--------|----------|---------------|
| Unique Clients | 44     | 47       | -6%           |
| Admits         | -      | -        |               |
| Discharges     | 1      | 2        | <b>-50%</b> ▼ |
| Service Hours  | 3,026  | 4,105    | -26% <b>▼</b> |