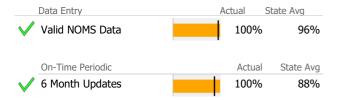

| 1      | 2        | <b>-50%</b> ▼ |
| Service Hours  | 3,026  | 4,105    | -26% <b>▼</b> |

# Recovery

National Recovery Measures (NOMS)

| <b>V</b> | Stable Living Situation    |                    | 44     | 100%     | 85%    | 90%       | 15%            |
|----------|----------------------------|--------------------|--------|----------|--------|-----------|----------------|
|          | Service Utilization        |                    |        |          |        |           |                |
|          |                            | Actual % vs Goal % | Actual | Actual % | Goal % | State Avg | Actual vs Goal |
| <b>/</b> | Clients Receiving Services |                    | 43     | 100%     | 90%    | 95%       | 10%            |

Actual % vs Goal %

# **Data Submission Quality**



# Data Submitted to DMHAS by Month





<sup>\*</sup> State Avg based on 101 Active Supportive Housing – Scattered Site Programs