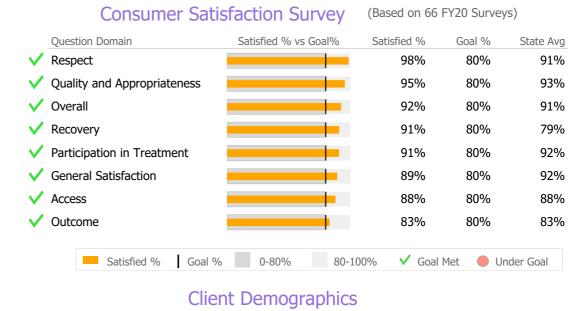

▲ > 10% Over 1 Yr Ago

Connecticut Dept of Mental Health and Addiction Services Provider Quality Dashboard

Reporting Period: July 2020 - December 2020 (Data as of Apr 06, 2021)

#### **Provider Activity** Monthly Trend Actual 1 Yr Ago Variance % Measure **Unique Clients** 99 107 -7% Admits 23 27 **-15%** ▼ Discharges 23 27 **-15%** ▼ Service Hours -28% ▼ 5,247 7,326 7% **Bed Days** 877 821

## Clients by Level of Care

> 10% Under 1Yr Ago

| Program Type Level of Care Type | #  | %     |
|---------------------------------|----|-------|
| Mental Health                   |    |       |
| Case Management                 | 44 | 44.4% |
| Residential Services            | 30 | 30.3% |
| Inpatient Services              | 25 | 25.3% |



#### Gender Age # % State Avg State Avg 2 2% Male 56 57% 58% 18-25 9% 43 43% 42% 26-34 12 12% 21% Female Transgender 0% 35-44 16 16% 22% 24% 19% 45-54 24 55-64 32 32% 20% **Race** % State Avg 65+ 13 13% 8% 55% White/Caucasian 54 62% **Ethnicity** Black/African American 42 42% 17% State Avg # % Asian 1 1% 1% Non-Hispanic 88% 🔺 70% Other 1% ▼ 13% Hisp-Puerto Rican 7% 12% Unknown 1% 6% Hispanic-Other 3 8% 3% Am. Indian/Native Alaskan 1% Unknown 10% 2% Multiple Races 1% Hispanic-Cuban 0% Hawaiian/Other Pacific Islander 0% Hispanic-Mexican 0%

▲ > 10% Over State Avg

▼ > 10% Under State Avg

Unique Clients | State Avg

#### **Homestead Apts. Residential Support**

St. Vincent's Medical Center

Mental Health - Residential Services - Residential Support

Connecticut Dept of Mental Health and Ad