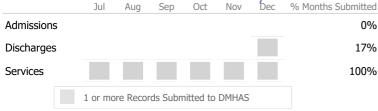

#### Data Submitted to DMHAS by Month

<sup>\*</sup> State Avg based on 25 Active Residential Support Programs

#### Data Submitted to DMHAS by Month

| Data       | Jul    | Aug         | Sep     | Oct       | Nov   | Dec | % Months Submitted |
|------------|--------|-------------|---------|-----------|-------|-----|--------------------|
| Admissions |        |             |         |           |       |     | 100%               |
| Discharges |        |             |         |           |       |     | 100%               |
|            | 1 or m | nore Record | ds Subr | mitted to | DMHAS | S   |                    |