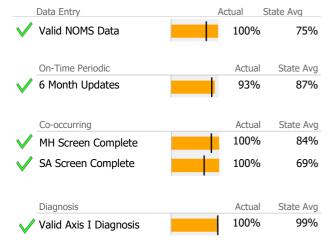

Discharges     | 3      | 3        | 0%         |  |
| Bed Days       | 1,316  | 1,443    | -9%        |  |

# **Data Submission Quality**



# Data Submitted to DMHAS by Month



# **Discharge Outcomes**





<sup>\*</sup> State Avg based on 24 Active Group Home Programs

Mental Health - Residential Services - Supervised Apartments

Reporting Period: July 2020 - December 2020 (Data as of Apr 06, 2021)

# **Program Activity**

| Measure        | Actual | 1 Yr Ago | Variance % |   |
|----------------|--------|----------|------------|---|
| Unique Clients | 19     | 19       | 0%         |   |
| Admits         | 3      | 1        | 200%       | • |
| Discharges     | 2      | -        |            |   |
| Bed Days       | 3,177  | 3,340    | -5%        |   |

## **Data Submission Quality**



# Data Submitted to DMHAS by Month



#### **Discharge Outcomes**





<sup>\*</sup> State Avg based on 79 Active Supervised Apartments Programs

#### **Society of Support 519551**

St. Vincent DePaul Mission of Waterbury Inc.

Mental Health - Case Management - Supportive Housing - Scattered Site

Connecticut Dept of Mental Health and Addiction Services Program Quality Dashboard

Goal %

State Avg

Actual vs Goal

Reporting Period: July 2020 - December 2020 (Data as of Apr 06, 2021)

Actual %

# **Program Activity**

| Measure        | Actual | 1 Yr Ago | Variance % |
|----------------|--------|----------|------------|
| Unique Clients | 14     | 14       | 0%         |
| Admits         | 1      | 1        | 0%         |
| Discharges     | 1      | -        |            |
| Service Hours