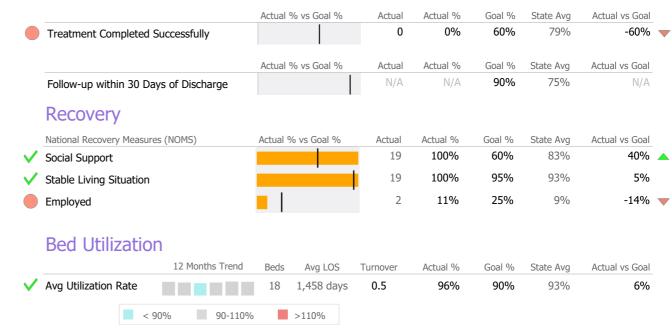

# **Discharge Outcomes**

<sup>\*</sup> State Avg based on 24 Active Group Home Programs

Mental Health - Residential Services - Supervised Apartments

Reporting Period: July 2020 - December 2020 (Data as of Apr 06, 2021)

# **Program Activity**

| Measure        | Actual | 1 Yr Ago | Variance % |   |
|----------------|--------|----------|------------|---|
| Unique Clients | 19     | 19       | 0%         |   |
| Admits         | 3      | 1        | 200%       | • |
| Discharges     | 2      | -        |            |   |
| Bed Days       | 3,177  | 3,340    | -5%        |   |