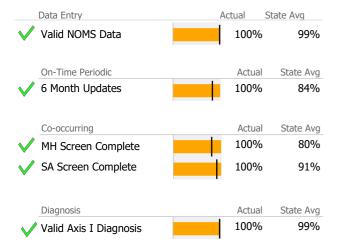

Clients by Level of Care Program Type Level of Care Type % **Mental Health** Residential Services 28 66.7% Case Management 14 33.3%



#### Casa De Rosa 519240

St. Vincent DePaul Mission of Waterbury Inc.

Mental Health - Residential Services - Group Home

Connecticut Dept of Mental Health and Addiction Services Program Quality Dashboard

Reporting Period: July 2020 - December 2020 (Data as of Apr 06, 2021)

## **Program Activity**

| Measure        | Actual | 1 Yr Ago | Variance % |  |
|----------------|--------|----------|------------|--|
| Unique Clients | 11     | 11       | 0%         |  |
| Admits         | 3      | 3        | 0%         |  |
| Discharges     | 3      | 3        | 0%         |  |
| Bed Days       | 1,316  | 1,443    | -9%        |  |

# **Data Submission Quality**



# Data Submitted to DMHAS by Month



# **Discharge Outcomes**





<sup>\*</sup> State Avg based on 24 Active Group Home Programs

Mental Health - Residential Services - Supervised Apartments

Reporting Period: July 2020 - December 2020 (Data as of Apr 06, 2021)

# **Program Activity**

| Measure        | Actual | 1 Yr Ago | Variance % |   |
|----------------|--------|----------|------------|---|
| Unique Clients | 19     | 19       | 0%         |   |
| Admits         | 3      | 1        | 200%       | • |
| Discharges     | 2      | -        |            |   |
| Bed Days       | 3,177  | 3,340    | -5%        |   |

## **Data Submission Quality**



# Data Submitted to DMHAS by Month



#### **Discharge Outcomes**





<sup>\*</sup> State Avg based on 79 Active Supervised Apartments Pr