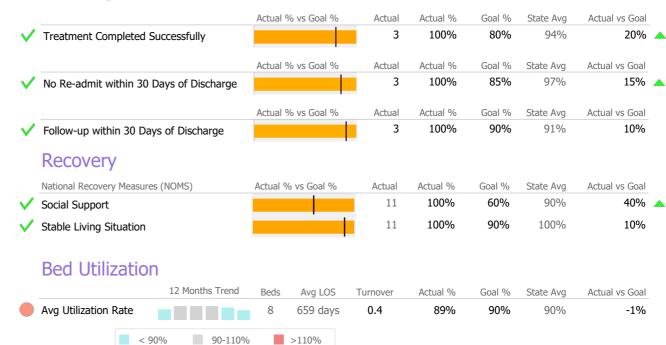

# **Discharge Outcomes**

<sup>\*</sup> State Avg based on 24 Active Group Home Programs

Mental Health - Residential Services - Supervised Apartments

Reporting Period: July 2020 - December 2020 (Data as of Apr 06, 2021)