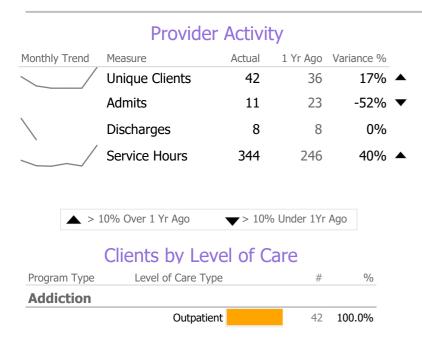

### **Program Activity**

| Measure        | Actual | 1 Yr Ago | Variance % |   |
|----------------|--------|----------|------------|---|
| Unique Clients | 42     | 36       | 17%        | • |
| Admits         | 11     | 23       | -52%       | • |
| Discharges     | 8      | 8        | 0%         |   |
| Service Hours  | 344    | 246      | 40%        | • |