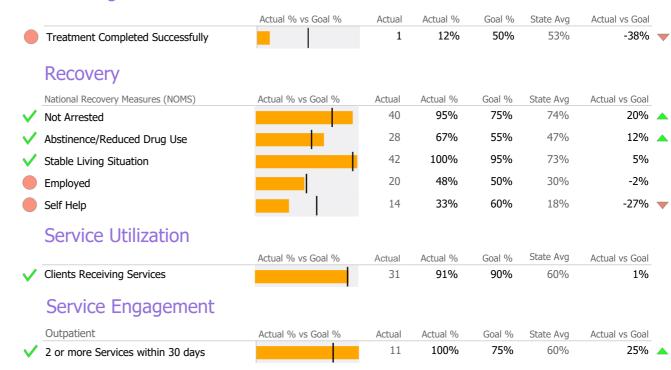

#### **Discharge Outcomes**

<sup>\*</sup> State Avg based on 107 Active Standard Outpatient Programs