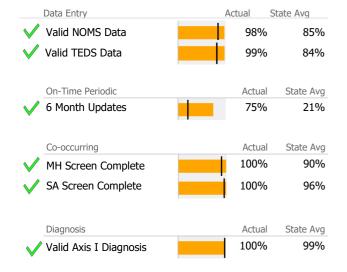

Reporting Period: July 2020 - December 2020 (Data as of Apr 06, 2021)





# **Client Demographics**



#### 420 Post Road SA OP 790200

**Positive Directions** 

Addiction - Outpatient - Standard Outpatient

## Connecticut Dept of Mental Health and Addiction Services Program Quality Dashboard

Reporting Period: July 2020 - December 2020 (Data as of Apr 06, 2021)

### **Program Activity**

| Measure        | Actual | 1 Yr Ago | Variance % |   |
|----------------|--------|----------|------------|---|
| Unique Clients | 42     | 36       | 17%        | • |
| Admits         | 11     | 23       | -52%       | • |
| Discharges     | 8      | 8        | 0%         |   |
| Service Hours  | 344    | 246      | 40%        | • |

# **Data Submission Quality**



#### **Discharge Outcomes**









<sup>\*</sup> State Avg based on 107 Active Standard Outpatient Programs