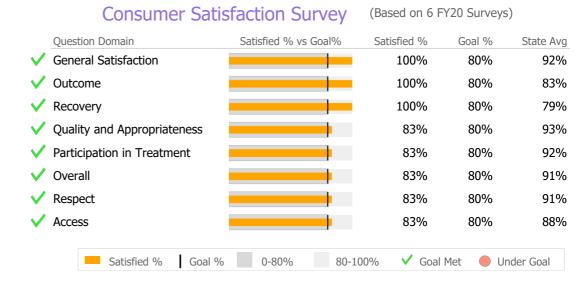

#### **Discharge Outcomes**

<sup>\*</sup> State Avg based on 107 Active Standard Outpatient Programs