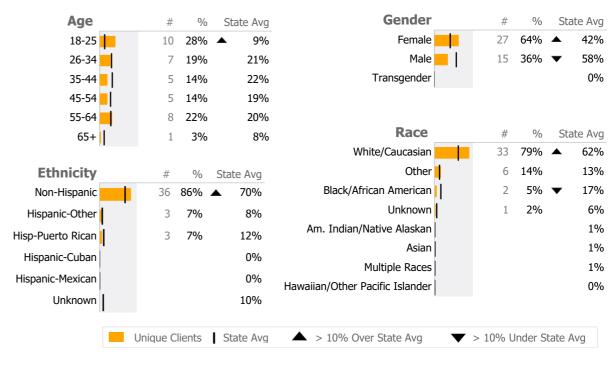

Reporting Period: July 2020 - December 2020 (Data as of Apr 06, 2021)





# **Client Demographics**



#### 420 Post Road SA OP 790200

**Positive Directions** 

Addiction - Outpatient - Standard Outpatient

## Connecticut Dept of Mental Health and Addiction Services Program Quality Dashboard

Reporting Period: July 2020 - December 2020 (Data as of Apr 06, 2021)

### **Program Activity**

| Measure        | Actual | 1 Yr Ago | Variance % |   |
|----------------|--------|----------|------------|---|
| Unique Clients | 42     | 36       | 17%        | • |
| Admits         | 11     | 23       | -52%       | • |
| Discharges     | 8      | 8        | 0%         |   |
| Service Hours  | 344    | 246      | 40%        | • |

# **Data Submission Quality**



#### **Discharge Outcomes**









<sup>\*</sup> State Avg based on 107 Active Standard Outpatient Programs