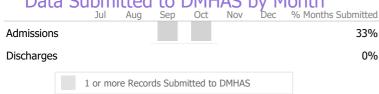

| Data                                 | JUDITI | itteu t | וויוט ט. | IAS DY | MOHUH                 |
|--------------------------------------|--------|---------|----------|--------|-----------------------|
|                                      | Jul    | Aug S   | Sep Oct  | Nov D  | ec % Months Submitted |
| Admissions                           |        |         |          |        | 100%                  |
| Discharges                           |        |         |          |        | 33%                   |
| 1 or more Records Submitted to DMHAS |        |         |          |        |                       |

<sup>\*</sup> State Avg based on 10 Active Office of Forensic Evaluation Programs

Forensic MH - Forensics Community-based - Office of Forensic Evaluation

Connecticut Dept of Mental Health and Addiction Services Program Quality Dashboard