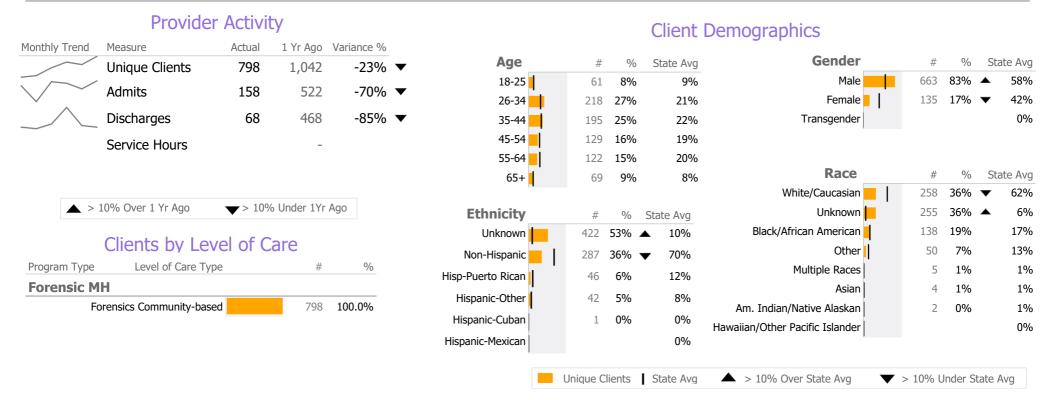

### **Program Activity**

| Measure        | Actual | 1 Yr Ago | Variance % |   |
|----------------|--------|----------|------------|---|
| Unique Clients | 112    | 197      | -43%       | • |
| Admits         | 47     | 161      | -71%       | • |
| Discharges     | 45     | 146      | -69%       | • |

<sup>\*</sup> State Avg based on 10 Active Office of Forensic Evaluation Programs