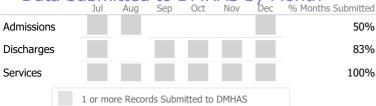

## **Data Submission Quality**

## Data Submitted to DMHAS by Month

<sup>\*</sup> State Avg based on 85 Active Standard Outpatient Programs

Reporting Period: July 2020 - December 2020 (Data as of Apr 06, 2021)