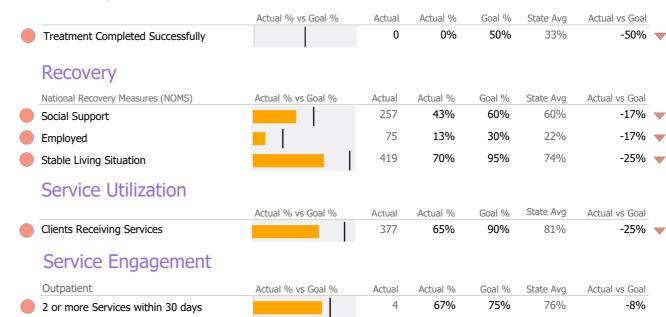

### **Discharge Outcomes**

## Data Submitted to DMHAS by Month

<sup>\*</sup> State Avg based on 85 Active Standard Outpatient Programs

Reporting Period: July 2020 - December 2020 (Data as of Apr 06, 2021)