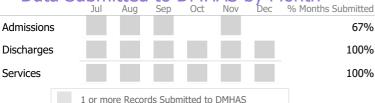

## **Data Submission Quality**

## Data Submitted to DMHAS by Month

<sup>\*</sup> State Avg based on 85 Active Standard Outpatient Programs

Reporting Period: July 2020 - December 2020 (Data as of Apr 06, 2021)