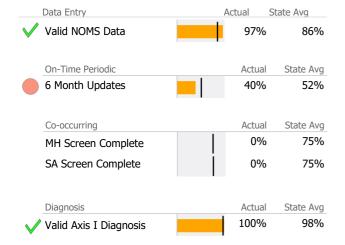

Reporting Period: July 2020 - December 2020 (Data as of Apr 06, 2021)





# **Client Demographics**



#### 24 Stevens St OP Clin.115-211

Norwalk Hospital

Mental Health - Outpatient - Standard Outpatient

### Connecticut Dept of Mental Health and Addiction Services Program Quality Dashboard

Reporting Period: July 2020 - December 2020 (Data as of Apr 06, 2021)

#### **Program Activity**

| Measure        | Actual | 1 Yr Ago | Variance % |   |
|----------------|--------|----------|------------|---|
| Unique Clients | 597    | 625      | -4%        |   |
| Admits         | 6      | 9        | -33%       | • |
| Discharges     | 18     | 27       | -33%       | • |
| Service Hours  | 1,423  | 1,098    | 30%        | • |

## **Data Submission Quality**



### **Discharge Outcomes**



## Data Submitted to DMHAS by Month





<sup>\*</sup> State Avg based on 85 Active Standard Outpatient Programs

Reporting Period: July 2020 - December 2020 (Data as of Apr 06, 2021)

#### **Program Activity**

| Measure        | Actual | 1 Yr Ago | Variance %    |   |
|----------------|--------|----------|---------------|---|
| Unique Clients | 125    | 147      | -15% 🔻        | , |
| Admits         | 11     | 22       | -50% <b>~</b> | , |
| Discharges     | 21     | 33       | -36% ▼        | • |
| Service Hours  | 1,365  | 3,268    | -58% 🔻        | , |

# **Data Submission Quality**



#### **Discharge Outcomes**



#### Data Submitted to DMHAS by Month





<sup>\*</sup> State Avg based on 36 Active CSP Programs