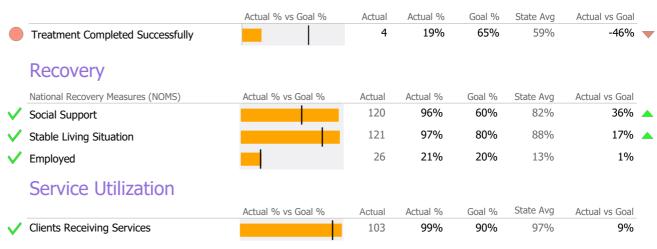

harges     | 18     | 27       | -33%       | • |
| Service Hours  | 1,423  | 1,098    | 30%        | • |

## **Data Submission Quality**



### **Discharge Outcomes**



## Data Submitted to DMHAS by Month





<sup>\*</sup> State Avg based on 85 Active Standard Outpatient Programs

Reporting Period: July 2020 - December 2020 (Data as of Apr 06, 2021)

#### **Program Activity**

| Measure        | Actual | 1 Yr Ago | Variance %    |   |
|----------------|--------|----------|---------------|---|
| Unique Clients | 125    | 147      | -15% 🔻        | , |
| Admits         | 11     | 22       | -50% <b>~</b> | , |
| Discharges     | 21     | 33       | -36% ▼        | • |
| Service Hours  | 1,365  | 3,268    | -58% 🔻        | , |

# **Data Submission Quality**



#### **Discharge Outcomes**



#### Data Submitted to DMHAS by Month





<sup>\*</sup> State Avg based on 36 Active CSP Programs