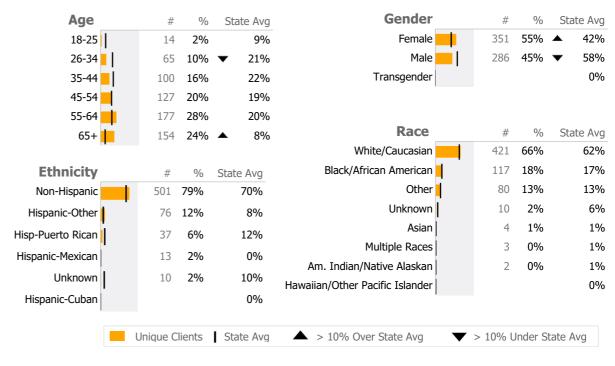

Reporting Period: July 2020 - December 2020 (Data as of Apr 06, 2021)





# **Client Demographics**



#### 24 Stevens St OP Clin.115-211

Norwalk Hospital

Mental Health - Outpatient - Standard Outpatient

### Connecticut Dept of Mental Health and Addiction Services Program Quality Dashboard

Reporting Period: July 2020 - December 2020 (Data as of Apr 06, 2021)

#### **Program Activity**

| Measure        | Actual | 1 Yr Ago | Variance % |   |
|----------------|--------|----------|------------|---|
| Unique Clients | 597    | 625      | -4%        |   |
| Admits         | 6      | 9        | -33%       | • |
| Discharges     | 18     | 27       | -33%       | • |
| Service Hours  | 1,423  | 1,098    | 30%        | • |

## **Data Submission Quality**



### **Discharge Outcomes**



## Data Submitted to DMHAS by Month





<sup>\*</sup> State Avg based on 85 Active Standard Outpatient Pro