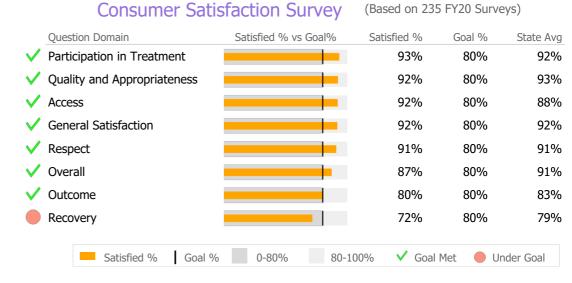

Reporting Period: July 2020 - December 2020 (Data as of Apr 06, 2021)





# **Client Demographics**



#### 24 Stevens St OP Clin.115-211

Norwalk Hospital

Mental Health - Outpatient - Standard Outpatient

### Connecticut Dept of Mental Health and Addiction Services Program Quality Dashboard

Reporting Period: July 2020 - December 2020 (Data as of Apr 06, 2021)

#### **Program Activity**

| Measure        | Actual | 1 Yr Ago | Variance % |   |
|----------------|--------|----------|------------|---|
| Unique Clients | 597    | 625      | -4%        |   |
| Admits         | 6      | 9        | -33%       | • |
| Discharges     | 18     | 27       | -33%       | • |
| Service Hours  | 1,423  | 1,098    | 30%        | • |

## **Data Submission Quality**



### **Discharge Outcomes**



## Data Submitted to DMHAS by Month





<sup>\*</sup> State Avg based on 85 A