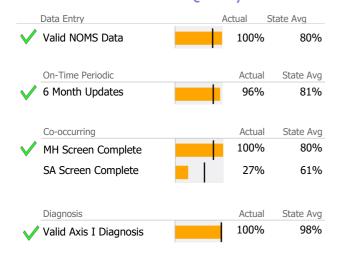

| -33%       | • |
| Discharges     | 18     | 27       | -33%       | • |
| Service Hours  | 1,423  | 1,098    | 30%        | • |

## **Data Submission Quality**



### **Discharge Outcomes**



## Data Submitted to DMHAS by Month





<sup>\*</sup> State Avg based on 85 Active Standard Outpatient Programs

Reporting Period: July 2020 - December 2020 (Data as of Apr 06, 2021)

#### **Program Activity**

| Measure        | Actual | 1 Yr Ago | Variance %    |   |
|----------------|--------|----------|---------------|---|
| Unique Clients | 125    | 147      | -15% 🔻        | , |
| Admits         | 11     | 22       | -50% <b>~</b> | , |
| Discharges     | 21     | 33       | -36% ▼        | • |
| Service Hours  | 1,365  | 3,268    | -58% 🔻        | , |

# **Data Submission Quality**



#### **Discharge Outcomes**



#### Data Submitted to DMHAS by Month





<sup>\*</sup> State Avg based on 36 Active CSP Programs