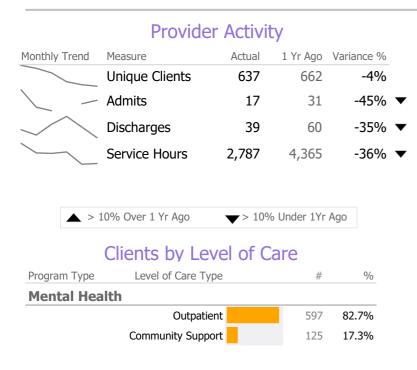

#### **Program Activity**

| Measure        | Actual | 1 Yr Ago | Variance % |   |
|----------------|--------|----------|------------|---|
| Unique Clients | 597    | 625      | -4%        |   |
| Admits         | 6      | 9        | -33%       | • |
| Discharges     | 18     | 27       | -33%       | • |
| Service Hours  | 1,423  | 1,098    | 30%        | • |

#### **Program Activity**

| Measure        | Actual | 1 Yr Ago | Variance %    |   |
|----------------|--------|----------|---------------|---|
| Unique Clients | 125    | 147      | -15% 🔻        | , |
| Admits         | 11     | 22       | -50% <b>~</b> | , |
| Discharges     | 21     | 33       | -36% ▼        | • |
| Service Hours  | 1,365  | 3,268    | -58% 🔻        | , |