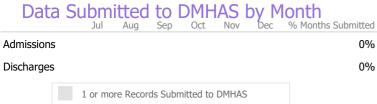

### **Program Activity**

| Measure        | Actual | 1 Yr Ago | Variance % |
|----------------|--------|----------|------------|
| Unique Clients | 0      |          |            |
| Admits         | -      | -        |            |
| Discharges     | _      | _        |            |

### **Data Submission Quality**

| Data Entry         | Actual | State Avg |
|--------------------|--------|-----------|
| Valid NOMS Data    | N/A    | NaN       |
| Valid TEDS Data    | N/A    | N/A       |
|                    |        |           |
| On-Time Periodic   | Actual | State Avg |
| 6 Month Updates    | N/A    | N/A       |
|                    |        |           |
| Co-occurring       | Actual | State Avg |
| MH Screen Complete | N/A    | N/A       |
| SA Screen Complete | N/A    | N/A       |