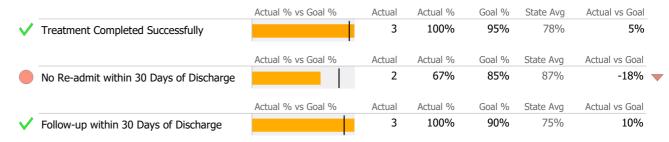

Reporting Period: July 2020 - December 2020 (Data as of Apr 06, 2021)





#### 189 Storrs Rd. AIP 849-110

Natchaug Hospital

Mental Health - Inpatient Services - Acute Psychiatric

## Connecticut Dept of Mental Health and Addiction Services Program Quality Dashboard

Reporting Period: July 2020 - December 2020 (Data as of Apr 06, 2021)

#### **Program Activity**

| Measure        | Actual | 1 Yr Ago | Variance % |   |
|----------------|--------|----------|------------|---|
| Unique Clients | 4      | 3        | 33%        | • |
| Admits         | 3      | 2        | 50%        | • |
| Discharges     | 3      | 3        | 0%         |   |
| Bed Days       | 164    | 92       | 78%        | • |

## Discharge Outcomes



#### **Bed Utilization**



< 90% 90-110% >110%

Data Submitted to DMHAS by Month





<sup>\*</sup> State Avg based on 11 Active Acute Psychiatric Programs

Connecticut Dept of Mental Health and Addiction Services Program Quality Dashboard

Reporting Period: July 2020 - December 2020 (Data as of Apr 06, 2021)

### **Program Activity**

| Measure        | Actual | 1 Yr Ago | Variance % |
|----------------|--------|----------|------------|
| Unique Clients | 0      |          |            |
| Admits         | -      | -        |            |
| Discharges     | _      | _        |            |

### **Data Submission Quality**

| Data Entry         | Actual | State Avg |
|--------------------|--------|-----------|
| Valid NOMS Data    | N/A    | NaN       |
| Valid TEDS Data    | N/A    | N