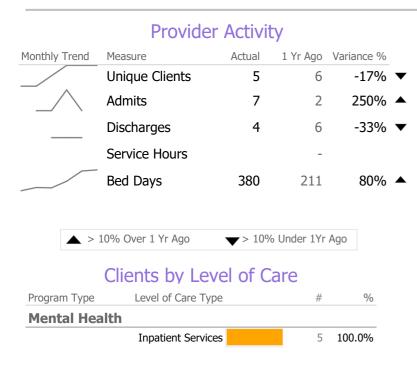

#### **Program Activity**

| Measure        | Actual | 1 Yr Ago | Variance % |   |
|----------------|--------|----------|------------|---|
| Unique Clients | 4      | 3        | 33%        | • |
| Admits         | 3      | 2        | 50%        | • |
| Discharges     | 3      | 3        | 0%         |   |
| Bed Days       | 164    | 92       | 78%        | • |