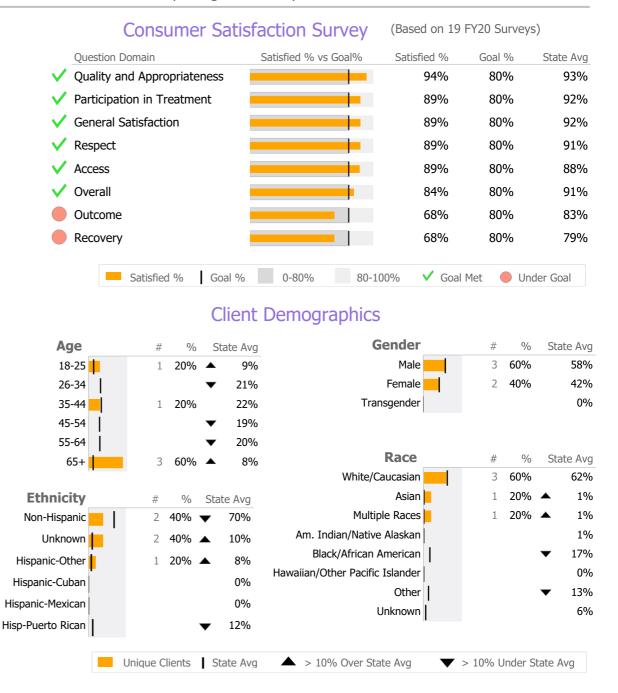

Reporting Period: July 2020 - December 2020 (Data as of Apr 06, 2021)





#### 189 Storrs Rd. AIP 849-110

Natchaug Hospital

Mental Health - Inpatient Services - Acute Psychiatric

## Connecticut Dept of Mental Health and Addiction Services Program Quality Dashboard

Reporting Period: July 2020 - December 2020 (Data as of Apr 06, 2021)

#### **Program Activity**

| Measure        | Actual | 1 Yr Ago | Variance % |   |
|----------------|--------|----------|------------|---|
| Unique Clients | 4      | 3        | 33%        | • |
| Admits         | 3      | 2        | 50%        | • |
| Discharges     | 3      | 3        | 0%         |   |
| Bed Days       | 164    | 92       | 78%        | • |

## Discharge Outcomes



#### **Bed Utilization**



< 90% 90-110% >110%

Data Submitted to DMHAS by Month





<sup>\*</sup> State Avg based on 11 Active Acute Psychia