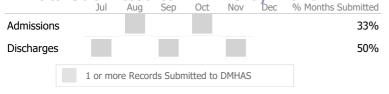

#### Data Submitted to DMHAS by Month

#### **Program Activity**

| Measure        | Actual | 1 Yr Ago | Variance % |   |
|----------------|--------|----------|------------|---|
| Unique Clients | 4      | 3        | 33%        | • |
| Admits         | 3      | 2        | 50%        | • |
| Discharges     | 3      | 3        | 0%         |   |
| Bed Days       | 164    | 92       | 78%        | • |