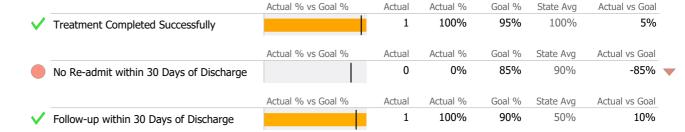

| On-Time Periodic   | Actual | State Avg |
| 6 Month Updates    | N/A    | N/A       |
|                    |        |           |
| Co-occurring       | Actual | State Avg |
| MH Screen Complete | N/A    | N/A       |
| SA Screen Complete | N/A    | N/A       |





Reporting Period: July 2020 - December 2020 (Data as of Apr 06, 2021)

## **Program Activity**

| Measure        | Actual | 1 Yr Ago | Variance %    |
|----------------|--------|----------|---------------|
| Unique Clients | 3      | 3        | 0%            |
| Admits         | 4      | -        |               |
| Discharges     | 1      | 3        | -67% <b>▼</b> |
| Bed Days       | 216    | 26       | 731% 🔺        |

# **Data Submission Quality**



#### Data Submitted to DMHAS by Month



#### **Discharge Outcomes**



#### **Bed Utilization**





<sup>\*</sup> State Avg based on 2 Active Acute Pyschiatric - Intermediate Programs