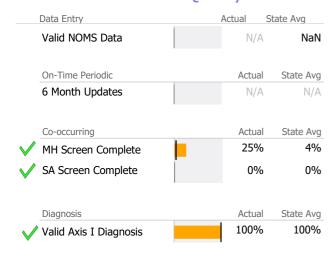

### **Data Submission Quality**

| Data Entry         | Actual | State Avg |
|--------------------|--------|-----------|
| Valid NOMS Data    | N/A    | NaN       |
| Valid TEDS Data    | N/A    | N/A       |
|                    |        |           |
| On-Time Periodic   | Actual | State Avg |
| 6 Month Updates    | N/A    | N/A       |
|                    |        |           |
| Co-occurring       | Actual | State Avg |
| MH Screen Complete | N/A    | N/A       |
| SA Screen Complete | N/A    | N/A       |