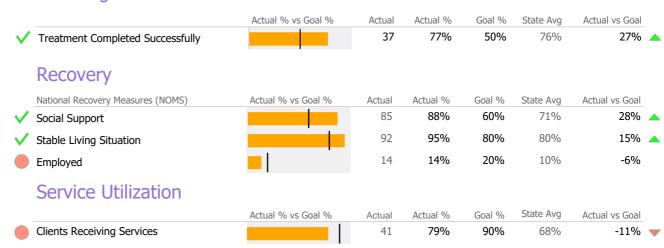

## **Program Activity**

| Measure        | Actual | 1 Yr Ago | Variance % |   |
|----------------|--------|----------|------------|---|
| Unique Clients | 93     | 137      | -32%       | • |
| Admits         | 55     | 88       | -38%       | • |
| Discharges     | 48     | 95       | -49%       | • |
| Service Hours  | 233    | 378      | -38%       | • |