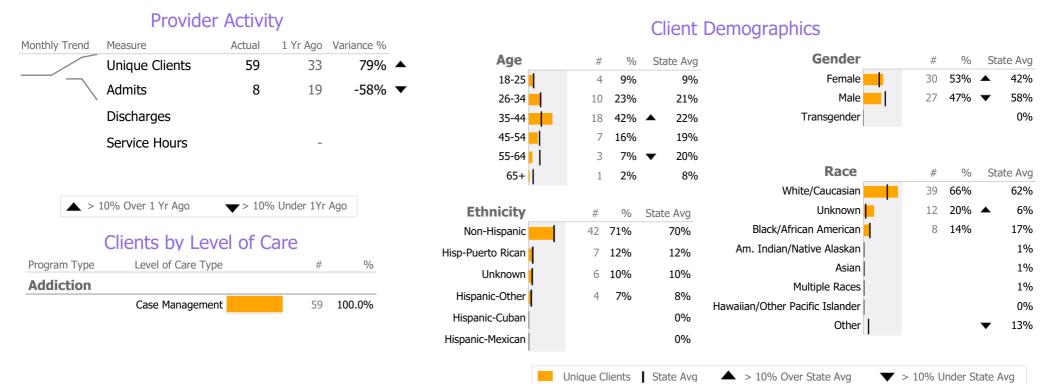

## **Program Activity**

| Measure        | Actual | 1 Yr Ago | Variance % |   |
|----------------|--------|----------|------------|---|
| Unique Clients | 59     | 33       | 79%        | • |
| Admits         | 8      | 19       | -58%       | • |
| Discharges     | -      | -        |            |   |
| Service Hours  | -      | -        |            |   |