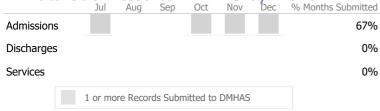

## Service Engagement

Data Submitted to DMHAS by Month

<sup>\*</sup> State Avg based on 23 Active Outreach & Engagement Programs