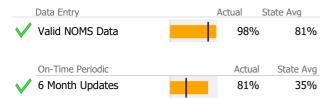

| National Recovery Measures (NOMS) | Actual % vs Goal % | Actual | Actual % | Goal % | State Avg | Actual vs Goal |
|----------|-----------------------------------|--------------------|--------|----------|--------|-----------|----------------|
| <b>/</b> | Employed                          |                    | 36     | 49%      | 35%    | 29%       | 14%            |
|          | Service Utilization               |                    |        |          |        |           |                |
|          |                                   | Actual % vs Goal % | Actual | Actual % | Goal % | State Avg | Actual vs Goal |
|          | Clients Receiving Services        |                    | 27     | 82%      | 90%    | 60%       | -8%            |

### **Data Submission Quality**



#### Data Submitted to DMHAS by Month

|                                      | Jul | Aug | Sep | Oct | Nov | Dec | % Months Submitted |
|--------------------------------------|-----|-----|-----|-----|-----|-----|--------------------|
| Admissions                           |     |     |     |     |     |     | 100%               |
| Discharges                           |     |     |     |     |     |     | 33%                |
| Services                             |     |     |     |     |     |     | 100%               |
| 1 or more Records Submitted to DMHAS |     |     |     |     |     |     |                    |



<sup>\*</sup> State Avg based on 10 Active Employment Services Programs