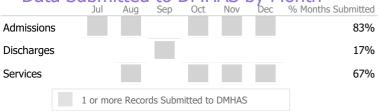

#### Data Submitted to DMHAS by Month

<sup>\*</sup> State Avg based on 10 Active Employment Services Programs