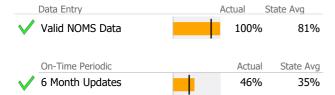

vice Hours  | 134    | 55       | 145%       | • |

# Recovery

| National Recovery Measures (NOMS) | Actual % vs Goal % | Actual | Actual % | Goal % | State Avg | Actual vs Goal |
|-----------------------------------|--------------------|--------|----------|--------|-----------|----------------|
| Employed                          |                    | 21     | 30%      | 35%    | 29%       | -5%            |
| Service Utilization               |                    |        |          |        |           |                |
|                                   | Actual % vs Goal % | Actual | Actual % | Goal % | State Avg | Actual vs Goal |
| Clients Receiving Services        |                    | 32     | 74%      | 90%    | 60%       | -16%           |

### **Data Submission Quality**



#### Data Submitted to DMHAS by Month





<sup>\*</sup> State Avg based on 10 Active Employment Services Programs