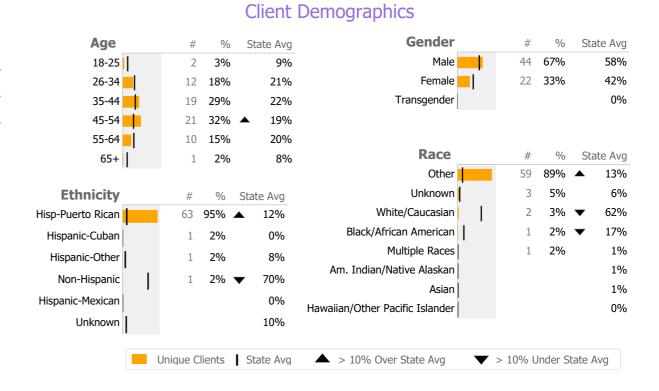

Reporting Period: July 2020 - December 2020 (Data as of Apr 06, 2021)

#### **Provider Activity** 1 Yr Ago Variance % Monthly Trend Measure Actual **Unique Clients** 66 70 -6% **-27%** ▼ Admits 19 26 Discharges 26 -54% ▼ Service Hours 134 **-40%** ▼ 224 ▲ > 10% Over 1 Yr Ago > 10% Under 1Yr Ago Clients by Level of Care Program Type Level of Care Type % Addiction **Employment Services** 66 100.0%



Survey Data Not Available

#### **SOR-Employment**

Hispanic Health Council

Addiction - Employment Services - Employment Services

# Connecticut Dept of Mental Health and Addiction Services Program Quality Dashboard

Reporting Period: July 2020 - December 2020 (Data as of Apr 06, 2021)

# **Program Activity**

| Measure        | Actual | 1 Yr Ago | Variance % |   |
|----------------|--------|----------|------------|---|
| Unique Clients | 66     | 16       | 313%       | • |
| Admits         | 19     | 16       | 19%        | • |
| Discharges     | 26     | -        |            |   |
| Service Hours  | 134    | 55       | 145%       | • |

# Recovery

| National Recovery Measures (NOMS) | Actual % vs Goal % | Actual | Actual % | Goal % | State Avg | Actual vs Goal |
|------------------