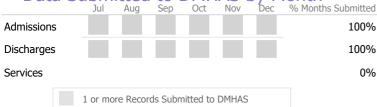

#### Data Submitted to DMHAS by Month

#### Data Submitted to DMHAS by Month

<sup>\*</sup> State Avg based on 23 Active Standard Case Management Programs