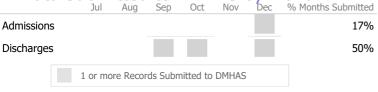

#### Data Submitted to DMHAS by Month

#### Data Submitted to DMHAS by Month

<sup>\*</sup> State Avg based on 23 Active Standard Case Management Programs