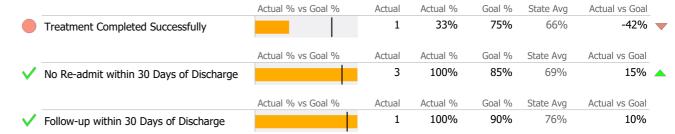

ients | 47     | 65       | -28%       | • |
| Admits         | 1      | 8        | -88%       | • |
| Discharges     | -      | 14       | -100%      | • |

Data Submitted to DMHAS by Month





Mental Health - Residential Services - MH Intensive Res. Rehabilitation

Reporting Period: July 2020 - December 2020 (Data as of Apr 06, 2021)

# **Program Activity**

| Measure        | Actual | 1 Yr Ago | Variance % |   |
|----------------|--------|----------|------------|---|
| Unique Clients | 17     | 22       | -23%       | • |
| Admits         | 1      | 7        | -86%       | • |
| Discharges     | 3      | 6        | -50% 🔻     | • |
| Bed Days       | 2,746  | 2,767    | -1%        |   |

# **Data Submission Quality**



#### Data Submitted to DMHAS by Month



#### Discharge Outcomes



#### **Bed Utilization**





\* State Avg based on 29 Active MH Intensive Res. Rehabilitation Programs

Reporting Period: July 2020 - December 2020 (Data as of Apr 06, 2021)

#### **Program Activity**

| Measure        | Actual | 1 Yr Ago | Variance % |                |
|----------------|--------|----------|------------|----------------|
| Unique Clients | 48     | 62       | -23%       | $\blacksquare$ |
| Admits         | 26     | 23       | 13%        | •              |
| Discharges     | 17     | 32       | -47%       | •              |
| Service Hours  | 46     | 652      | -93%       | •              |

# **Data Submission Quality**

| Data Entry        | Actual | State Avg      |
|-------------------|--------|----------------|
| ✓ Valid NOMS Data | 100    | 0% 95%         |
| On-