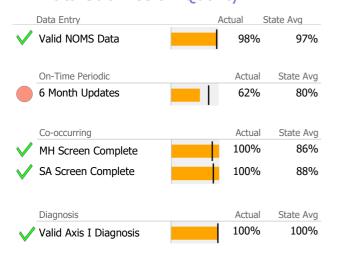

# **Data Submission Quality**

# **Data Submission Quality**

| Data Entry        | Actual | State Avg      |
|-------------------|--------|----------------|
| ✓ Valid NOMS Data | 100    | 0% 95%         |
| On-Time Periodic  | Ac     | tual State Avg |
| 6 Month Updates   |        | 0% 56%         |