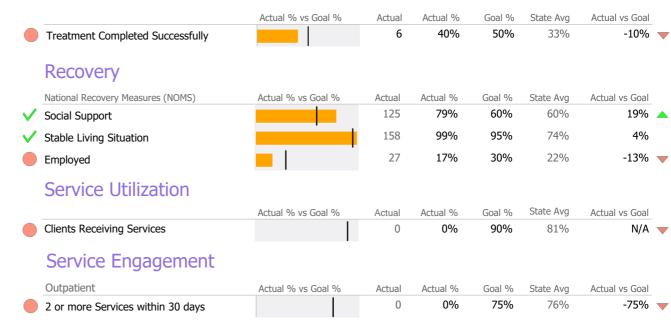

5      | 3        | 67%        | • |
| Bed Days       | 947    | 925      | 2%         |   |

# **Data Submission Quality**



#### Data Submitted to DMHAS by Month



#### **Discharge Outcomes**



#### **Bed Utilization**





<sup>\*</sup> State Avg based on 29 Active MH Intensive Res. Rehabilitation Programs

Reporting Period: July 2020 - December 2020 (Data as of Apr 06, 2021)

# **Program Activity**

| Measure        | Actual | 1 Yr Ago | Variance % |  |
|----------------|--------|----------|------------|--|
| Unique Clients | 159    | 147      | 8%         |  |
| Admits         | 23     | 13       | 77% 🔺      |  |
| Discharges     | 15     | 2        | 650% 🔺     |  |
| Service Hours  | _      | _        |            |  |

# **Data Submission Quality**



# **Discharge Outcomes**



Data Submitted to DMHAS by Month





<sup>\*</sup> State Avg based on 85 Active Standard Outpatient Programs

#### Connecticut Dept of Mental Health and Addiction Services Program Quality Dashboard

Reporting Period: July 2020 - December 2020 (Data as of Apr 06, 2021)

#### **Program Activity**

| Measure        | Actual | 1 Yr Ago | Variance % |   |
|----------------|--------|----------|------------|---|
| Unique Clients | 47     | 65       | -28%       | • |
| Admits         | 1      | 8        | -88%       | • |
| Discharges     | -      | 14       | -100%      | • |

Data Submitted to DMHAS by Month





Mental Health - Residential Services - MH Intensive Res. Rehabilitation

Reporting Period: July 2020 - December 2020 (Data as of Apr 06, 2021)

# **Program Activity**

| Measure