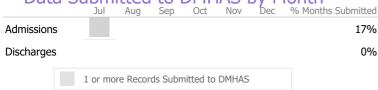

#### Data Submitted to DMHAS by Month

Data Submitted to DMHAS by Month

Mental Health - Residential Services - MH Intensive Res. Rehabilitation

Reporting Period: July 2020 - December 2020 (Data as of Apr 06, 2021)