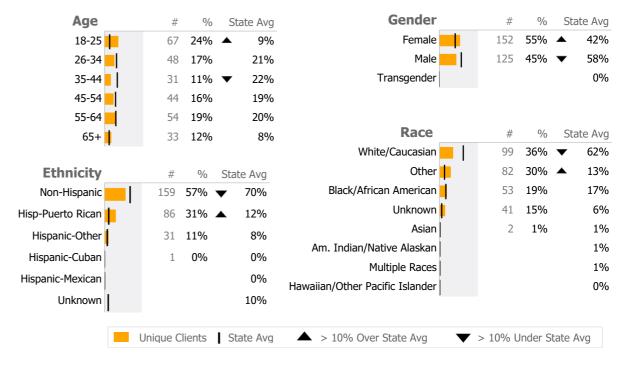

Reporting Period: July 2020 - December 2020 (Data as of Apr 06, 2021)

# Provider Activity Actual





# Clients by Level of Care

| Program Type Level of Care Type | #   | %     |
|---------------------------------|-----|-------|
| Mental Health                   |     |       |
| Outpatient                      | 159 | 56.6% |
| Case Management                 | 48  | 17.1% |
| Other                           | 47  | 16.7% |
| Residential Services            | 27  | 9.6%  |



# **Client Demographics**



#### Eli's Retreat 610242

Hartford Hospital

Mental Health - Residential Services - MH Intensive Res. Rehabilitation

Connecticut Dept of Mental Health and Addiction Services Program Quality Dashboard

Reporting Period: July 2020 - December 2020 (Data as of Apr 06, 2021)

# **Program Activity**

| Measure        | Actual | 1 Yr Ago | Variance % |   |
|----------------|--------|----------|------------|---|
| Unique Clients | 10     | 9        | 11%        | • |
| Admits         | 5      | 6        | -17%       | • |
| Discharges     | 5      | 3        | 67%        | • |
| Bed Days       | 947    | 925      | 2%         |   |

# **Data Submission Quality**



#### Data Submitted to DMHAS by Month



#### **Discharge Outcomes**



#### **Bed Utilization**





<sup>\*</sup> State Avg base