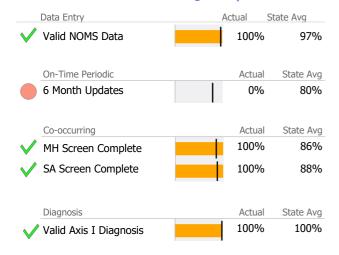

# **Data Submission Quality**

| Data Entry        | Actual | State Avg      |
|-------------------|--------|----------------|
| ✓ Valid NOMS Data | 100    | 0% 95%         |
| On-Time Periodic  | Ac     | tual State Avg |
| 6 Month Updates   |        | 0% 56%         |