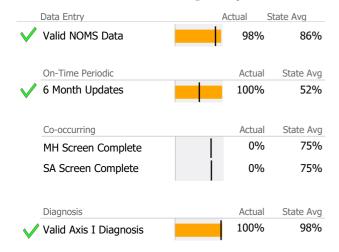

# **Data Submission Quality**

# **Data Submission Quality**

| Data Entry        | Actual | State Avg      |
|-------------------|--------|----------------|
| ✓ Valid NOMS Data | 100    | 0% 95%         |
| On-Time Periodic  | Ac     | tual State Avg |
| 6 Month Updates   |        | 0% 56%         |