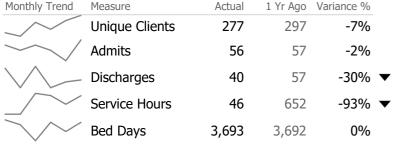

#### **Program Activity**

| Measure        | Actual | 1 Yr Ago | Variance % |                |
|----------------|--------|----------|------------|----------------|
| Unique Clients | 48     | 62       | -23%       | $\blacksquare$ |
| Admits         | 26     | 23       | 13%        | •              |
| Discharges     | 17     | 32       | -47%       | •              |
| Service Hours  | 46     | 652      | -93%       | •              |