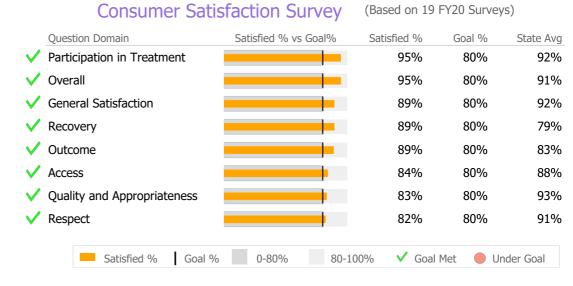

Reporting Period: July 2020 - December 2020 (Data as of Apr 06, 2021)

# Provider Activity Actual





# Clients by Level of Care

| Program Type Level of Care Type | #   | %     |
|---------------------------------|-----|-------|
| Mental Health                   |     |       |
| Outpatient                      | 159 | 56.6% |
| Case Management                 | 48  | 17.1% |
| Other                           | 47  | 16.7% |
| Residential Services            | 27  | 9.6%  |



# **Client Demographics**



#### Eli's Retreat 610242

Hartford Hospital

Mental Health - Residential Services - MH Intensive Res. Rehabilitation

Connecticut Dept of Mental Health and Addiction Services Program Quality Dashboard

Reporting Period: July 2020 - December 2020 (Data as of Apr 06, 2021)

# **Program Activity**

| Measure        | Actual | 1 Yr Ago | Variance % |   |
|----------------|--------|----------|------------|---|
| Unique Clients | 10     | 9        | 11%        | • |
| Admits         | 5      | 6        | -17%       | • |
| Discharges     | 5      | 3        | 67%        | • |
| Bed Days       | 947    | 925      | 2%         |   |

# **Data Submission Quality**



#### Data Submitted to DMHAS by Month



#### **Discharge Outcomes**



#### **Bed Utilization**