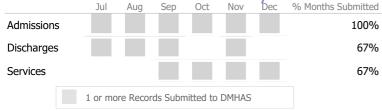

s of Apr 06, 2021)

#### **Program Activity**

| Measure        | Actual | 1 Yr Ago | Variance % |                |
|----------------|--------|----------|------------|----------------|
| Unique Clients | 48     | 62       | -23%       | $\blacksquare$ |
| Admits         | 26     | 23       | 13%        | •              |
| Discharges     | 17     | 32       | -47%       | •              |
| Service Hours  | 46     | 652      | -93%       | •              |

# **Data Submission Quality**

| Data Entry        | Actual | State Avg      |
|-------------------|--------|----------------|
| ✓ Valid NOMS Data | 100    | 0% 95%         |
| On-Time Periodic  | Ac     | tual State Avg |
| 6 Month Updates   |        | 0% 56%         |

#### Discharge Outcomes



#### Data Submitted to DMHAS by Month





<sup>\*</sup> State Avg based on 23 Active Standard Case Management Programs