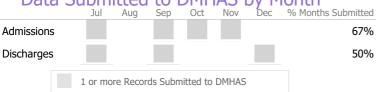

#### Data Submitted to DMHAS by Month

Data Submitted to DMHAS by Month

Mental Health - Residential Services - MH Intensive Res. Rehabilitation

Reporting Period: July 2020 - December 2020 (Data as of Apr 06, 2021)

#### Data Submitted to DMHAS by Month

<sup>\*</sup> State Avg based on 23 Active Standard Case Management Programs