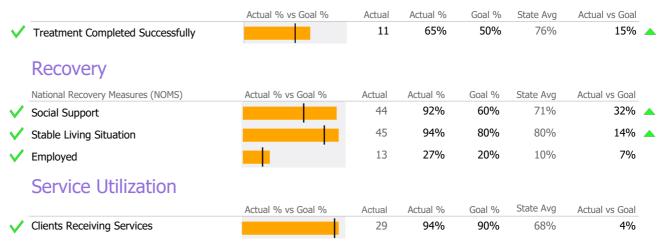

Period: July 2020 - December 2020 (Data as of Apr 06, 2021)

#### **Program Activity**

| Measure        | Actual | 1 Yr Ago | Variance % |                |
|----------------|--------|----------|------------|----------------|
| Unique Clients | 48     | 62       | -23%       | $\blacksquare$ |
| Admits         | 26     | 23       | 13%        | •              |
| Discharges     | 17     | 32       | -47%       | •              |
| Service Hours  | 46     | 652      | -93%       | •              |

# **Data Submission Quality**

| Data Entry        | Actual | State Avg      |
|-------------------|--------|----------------|
| ✓ Valid NOMS Data | 100    | 0% 95%         |
| On-Time Periodic  | Ac     | tual State Avg |
| 6 Month Updates   |        | 0% 56%         |

#### Discharge Outcomes



#### Data Submitted to DMHAS by Month





<sup>\*</sup> State Avg based on 23 Active Standard Case Management Programs