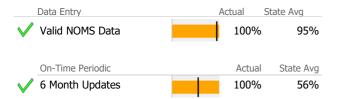

# **Data Submission Quality**

| Data Entry        | Actual | State Avg    |
|-------------------|--------|--------------|
| ✓ Valid NOMS Data | 100%   | 95%          |
| On-Time Periodic  | Actua  | al State Avg |
| 6 Month Updates   | 100%   | 6 56%        |