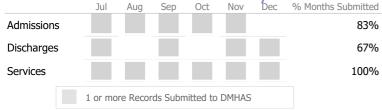

#### Data Submitted to DMHAS by Month

<sup>\*</sup> State Avg based on 23 Active Standard Case Management Programs

Reporting Period: July 2020 - December 2020 (Data as of Apr 06, 2021)

Mental Health - Case Management - Standard Case Management

#### Data Submitted to DMHAS by Month

<sup>\*</sup> State Avg based on 23 Active Standard Case Management Programs