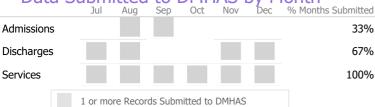

#### Data Submitted to DMHAS by Month

<sup>\*</sup> State Avg based on 23 Active Standard Case Management Programs

Reporting Period: July 2020 - December 2020 (Data as of Apr 06, 2021)

Mental Health - Case Management - Standard Case Management

#### Data Submitted to DMHAS by Month

<sup>\*</sup> State Avg based on 23 Active Standard Case Management Programs