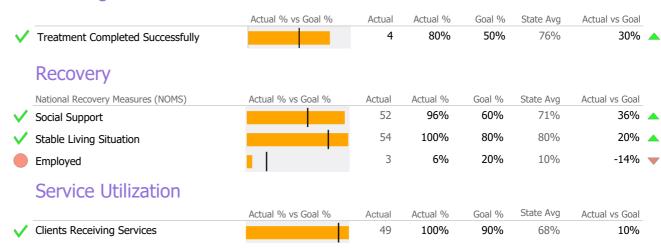

cticut Dept of Mental Health and Addiction Services Program Quality Dashboard

Reporting Period: July 2020 - December 2020 (Data as of Apr 06, 2021)

## **Program Activity**

| Measure        | Actual | 1 Yr Ago | Variance % |   |
|----------------|--------|----------|------------|---|
| Unique Clients | 54     | 51       | 6%         |   |
| Admits         | 5      | 3        | 67%        | • |
| Discharges     | 5      | 5        | 0%         |   |
| Service Hours  | 837    | 623      | 34%        | • |

# **Data Submission Quality**

| Data Entry        | Actual | State Avg    |
|-------------------|--------|--------------|
| ✓ Valid NOMS Data | 100%   | 95%          |
| On-Time Periodic  | Actua  | al State Avg |
| 6 Month Updates   | 100%   | 6 56%        |

# **Discharge Outcomes**



#### Data Submitted to DMHAS by Month





<sup>\*</sup> State Avg based on 23 Active Standard Case Management Programs

Reporting Period: July 2020 - December 2020 (Data as of Apr 06, 2021)

Mental Health - Case Management - Standard Case Management

# **Program Activity**

| Measure        | Actual | 1 Yr Ago | Variance % |   |
|----------------|--------|----------|------------|---|
| Unique Clients | 77     | 77       | 0%         |   |
| Admits         | 8      | 6        | 33%        | • |
| Discharges     | 6      | 5        | 20%        | • |
| Service Hours  | 1,028  | 1,045    | -2%        |   |

# **Data Submission Quality**



### **Discharge Outcomes**



#### Data Submitted to DMHAS by Month





<sup>\*</sup> State Avg based on 23 Active Standard Case Management Programs