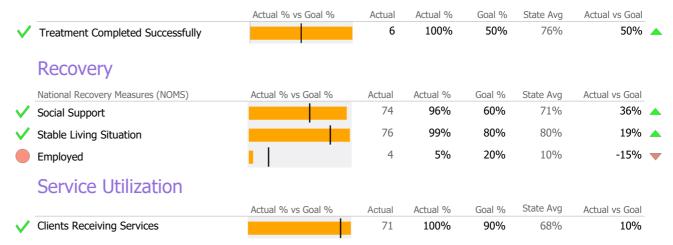

|
| On-Time Periodic  | Actua  | al State Avg |
| 6 Month Updates   | 100%   | 6 56%        |

# **Discharge Outcomes**



#### Data Submitted to DMHAS by Month





<sup>\*</sup> State Avg based on 23 Active Standard Case Management Programs

Reporting Period: July 2020 - December 2020 (Data as of Apr 06, 2021)

Mental Health - Case Management - Standard Case Management

# **Program Activity**

| Measure        | Actual | 1 Yr Ago | Variance % |   |
|----------------|--------|----------|------------|---|
| Unique Clients | 77     | 77       | 0%         |   |
| Admits         | 8      | 6        | 33%        | • |
| Discharges     | 6      | 5        | 20%        | • |
| Service Hours  | 1,028  | 1,045    | -2%        |   |

# **Data Submission Quality**



### **Discharge Outcomes**



#### Data Submitted to DMHAS by Month





<sup>\*</sup> State Avg based on 23 Active Standard Case Management Programs