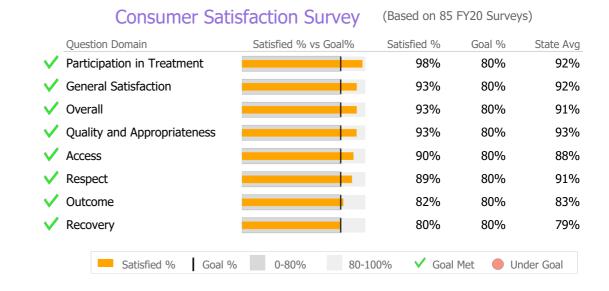

Reporting Period: July 2020 - December 2020 (Data as of Apr 06, 2021)

#### **Provider Activity** 1 Yr Ago Variance % Monthly Trend Actual Measure **Unique Clients** 131 128 2% Admits 13 9 44% Discharges 10 10% 11 12% 🔺 Service Hours 1,865 1,667 ▲ > 10% Over 1 Yr Ago > 10% Under 1Yr Ago Clients by Level of Care Program Type Level of Care Type % **Mental Health** Case Management 131 100.0%



#### Gender Age # State Avg State Avg 3 2% Male 70 53% 58% 18-25 9% Female 61 47% 42% 26-34 26 20% 21% Transgender 0% 18% 35-44 24 22% 19% 45-54 23 18% 55-64 36 27% 20% **Race** % State Avg 65+ 19 15% 8% White/Caucasian 93 71% 62% **Ethnicity** Black/African American 28 21% 17% State Avg # % Other 7 5% 13% Non-Hispanic 119 91% 70% Asian 2% 1% Hispanic-Other 5% 8% Unknown 1% 6% Hisp-Puerto Rican 3% 12% Am. Indian/Native Alaskan 1% Unknown 1% 10% Multiple Races 1% Hispanic-Cuban 0% Hawaiian/Other Pacific Islander 0% Hispanic-Mexican 0%

▲ > 10% Over State Avg

▼ > 10% Under State Avg

**Client Demographics** 

Unique Clients State Avg

#### Melissa's Project - Region 2 - 524301

Guardian Ad Litem

Mental Health - Case Management - Standard Case Management

Connecticut Dept of Mental Health