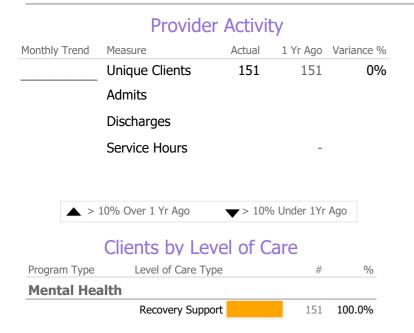

## **Program Activity**

| Measure        | Actual | 1 Yr Ago | Variance % |
|----------------|--------|----------|------------|
| Unique Clients | 151    | 151      | 0%         |
| Admits         | -      | -        |            |
| Discharges     | -      | -        |            |