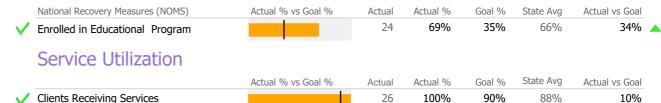

# Recovery

|          | National Recovery Measures (NOMS) | Actual % vs Goal % | Actual | Actual % | Goal % | State Avg | Actual vs Goal |
|----------|-----------------------------------|--------------------|--------|----------|--------|-----------|----------------|
| <b>/</b> | Employed                          |                    | 32     | 56%      | 35%    | 44%       | 21%            |
|          | Service Utilization               |                    |        |          |        |           |                |
|          |                                   | Actual % vs Goal % | Actual | Actual % | Goal % | State Avg | Actual vs Goal |
| <b>/</b> | Clients Receiving Services        |                    | 39     | 95%      | 90%    | 92%       | 5%             |