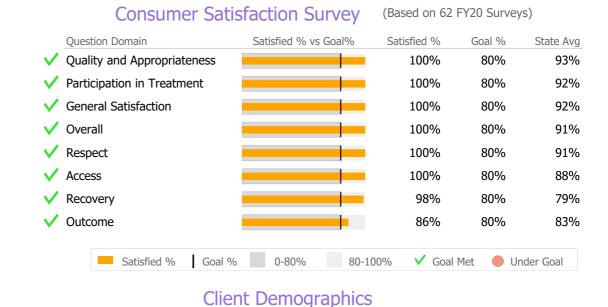

Connecticut Dept of Mental Health and Addiction Services Provider Quality Dashboard

Reporting Period: July 2020 - December 2020 (Data as of Apr 06, 2021)

#### **Provider Activity** Measure Monthly Trend Actual 1 Yr Ago Variance % **Unique Clients** 89 101 **-12%** ▼ Admits 30 42 **-29%** ▼ 28 38 -26% ▼ Discharges Service Hours **-40%** ▼ 1,148 1,923 ▲ > 10% Over 1 Yr Ago > 10% Under 1Yr Ago Clients by Level of Care Program Type Level of Care Type % **Mental Health Employment Services** 57 62.0% Education Support 35 38.0%



#### Gender Age # State Avg State Avg 18-25 18% Male 56 63% 58% 16 9% Female 33 37% 42% 26-34 23 26% 21% Transgender 0% 35-44 23 26% 22% 45-54 13 15% 19% 55-64 13 15% 20% **Race** % State Avg 65+ 1% 8% White/Caucasian 50 56% 62% **Ethnicity** Black/African American 23 26% 17% % State Avg Other 14 16% 13% Non-Hispanic 72 81% 🔺 70% Asian 2 2% 1% Hisp-Puerto Rican 10% 12% Am. Indian/Native Alaskan 1% Hispanic-Other 8% 9% Multiple Races 1% Hispanic-Cuban 0% Hawaiian/Other Pacific Islander 0% Hispanic-Mexican 0% Unknown 6% Unknown 10%

▲ > 10% Over State Avg

▼ > 10% Under State Avg

Unique Clients State Avg

#### **Easter Seals Capital Region Eastern CT**

Easter Seals of Capital Region and Eastern CT

Mental Health - Employment Services - Employment Services

Connecticut Dept of Mental Heal