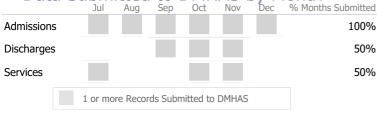

#### Data Submitted to DMHAS by Month

|                                      |  | Jul | Aug | Sep | Oct | Nov | Dec | % Months Submitted |
|--------------------------------------|--|-----|-----|-----|-----|-----|-----|--------------------|
| Admissions                           |  |     |     |     |     |     |     | 100%               |
| Discharges                           |  |     |     |     |     |     |     | 100%               |
| Services                             |  |     |     |     |     |     |     | 67%                |
| 1 or more Records Submitted to DMHAS |  |     |     |     |     |     |     |                    |