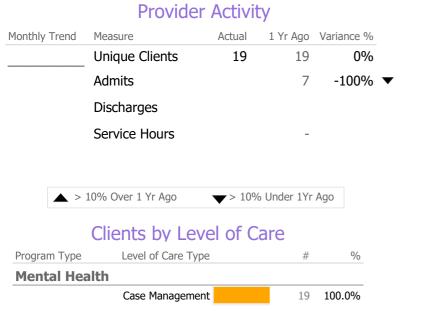

## **Program Activity Discharge Outcomes** Measure Actual % vs Goal % Actual % Goal % Actual vs Goal Actual 1 Yr Ago Variance % Actual State Avg **Unique Clients** 19 19 0% N/A 50% 76% N/A Treatment Completed Successfully N/A 7 Admits -100% Recovery Discharges National Recovery Measures (NOMS) Actual % vs Goal % Actual % Goal % State Avg Actual vs Goal Actual Service Hours 0 0% 20% 10% -20% Employed Social Support 7 37% 60% 71% -23% **Data Submission Quality** 6 32% 80% 80% -48% -Stable Living Situation Data Entry State Avg Service Utilization Valid NOMS Data N/A 95% State Avg Actual % vs Goal % Actual % Actual vs Goal Actual Goal % 0 Clients Receiving Services 0% 90% 68% N/A 🔻 On-Time Periodic State Avg Actual 0% 6 Month Updates 56% Co-occurring State Avg Actual N/A 68% MH Screen Complete SA Screen Complete 65% N/A