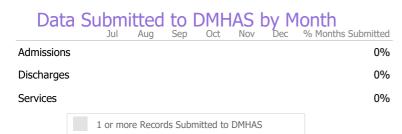

## **Program Activity Discharge Outcomes** Measure Actual % vs Goal % Actual % Goal % Actual vs Goal Actual 1 Yr Ago Variance % Actual State Avg **Unique Clients** 19 19 0% N/A 50% 76% N/A Treatment Completed Successfully N/A 7 Admits -100% Recovery Discharges National Recovery Measures (NOMS) Actual % vs Goal % Actual % Goal % State Avg Actual vs Goal Actual Service Hours 0 0% 20% 10% -20% Employed Social Support 7 37% 60% 71% -23% **Data Submission Quality** 6 32% 80% 80% -48% -Stable Living Situation Data Entry State Avg Service Utilization Valid NOMS Data N/A 95% State Avg Actual % vs Goal % Actual % Actual vs Goal Actual Goal % 0 Clients Receiving Services 0% 90% 68% N/A 🔻 On-Time Periodic State Avg Actual 0% 6 Month Updates 56% Co-occurring State Avg Actual N/A 68% MH Screen Complete SA Screen Complete 65% N/A