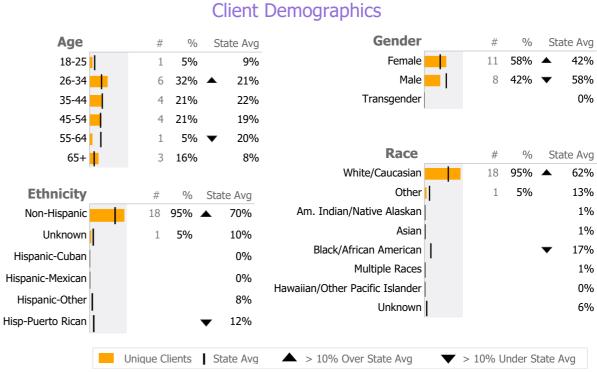

## **Program Activity Discharge Outcomes** Measure Actual % vs Goal % Actual % Goal % Actual vs Goal Actual 1 Yr Ago Variance % Actual State Avg **Unique Clients** 19 19 0% N/A 50% 76% N/A Treatment Completed Successfully N/A 7 Admits -100% Recovery Discharges National Recovery Measures (NOMS) Actual % vs Goal % Actual % Goal % State Avg Actual vs Goal Actual Service Hours 0 0% 20% 10% -20% Employed Social Support 7 37% 60% 71% -23% **Data Submission Quality** 6 32% 80% 80% -48% -Stable Living Situation Data Entry State Avg Service Utilization Valid NOMS Data N/A 95% State Avg Actual % vs Goal % Actual % Actual vs Goal Actual Goal % 0 Clients Receiving Services 0% 90% 68% N/A 🔻 On-Time Periodic State Avg Actual 0% 6 Month Updates 56% Co-occurring State Avg Actual N/A 68% MH Screen Complete SA Screen Complete 65% N/A