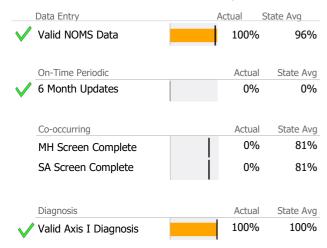

ailable

#### 152 West St. IOP 506-220

Danbury Hospital

Mental Health - IOP - Standard IOP

## Connecticut Dept of Mental Health and Addiction Services Program Quality Dashboard

Reporting Period: July 2020 - December 2020 (Data as of Apr 06, 2021)

## **Program Activity**

| Measure                      | Actual | 1 Yr Ago | Variance % |   |
|------------------------------|--------|----------|------------|---|
| Unique Clients               | 14     | 11       | 27%        | • |
| Admits                       | 6      | 5        | 20%        | • |
| Discharges                   | 5      | 4        | 25%        | • |
| Service Hours                | -      | -        |            |   |
| Social Rehab/PHP/IOP<br>Days | 0      | 0        |            |   |

## **Data Submission Quality**



# **Discharge Outcomes**



#### Data Submitted to DMHAS by Month

|                                      | Ju | l Au | g Sep | Oct | Nov | Dec | % Months Submitted |
|--------------------------------------|----|------|-------|-----|-----|-----|--------------------|
| Admissions                           |    |      |       |     |     |     | 67%                |
| Discharges                           |    |      |       |     |     |     | 67%                |
| Services                             |    |      |       |     |     |     | 0%                 |
| 1 or more Records Submitted to DMHAS |    |      |       |     |     |     |                    |



<sup>\*</sup> State Avg based on 3 Active Standard IOP Programs

Mental Health - Crisis Services - Mobile Crisis Team

Connectic