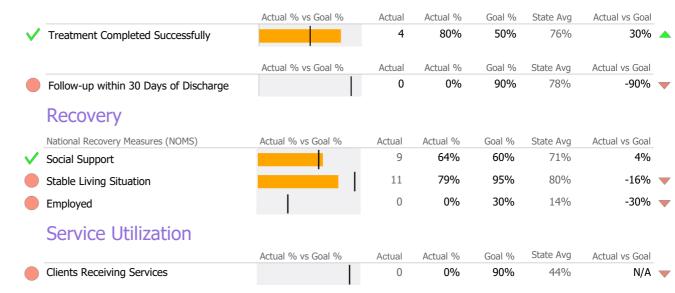

OP 506-220

Danbury Hospital

Mental Health - IOP - Standard IOP

## Connecticut Dept of Mental Health and Addiction Services Program Quality Dashboard

Reporting Period: July 2020 - December 2020 (Data as of Apr 06, 2021)

## **Program Activity**

| Measure                      | Actual | 1 Yr Ago | Variance % |   |
|------------------------------|--------|----------|------------|---|
| Unique Clients               | 14     | 11       | 27%        | • |
| Admits                       | 6      | 5        | 20%        | • |
| Discharges                   | 5      | 4        | 25%        | • |
| Service Hours                | -      | -        |            |   |
| Social Rehab/PHP/IOP<br>Days | 0      | 0        |            |   |

## **Data Submission Quality**



# **Discharge Outcomes**



#### Data Submitted to DMHAS by Month

|                                      | Ju | l Au | g Sep | Oct | Nov | Dec | % Months Submitted |
|--------------------------------------|----|------|-------|-----|-----|-----|--------------------|
| Admissions                           |    |      |       |     |     |     | 67%                |
| Discharges                           |    |      |       |     |     |     | 67%                |
| Services                             |    |      |       |     |     |     | 0%                 |
| 1 or more Records Submitted to DMHAS |    |      |       |     |     |     |                    |



<sup>\*</sup> State Avg based on 3 Active Standard IOP Programs

Mental Health - Crisis Services - Mobile Crisis Team

Connecticut Dept of Mental Health and