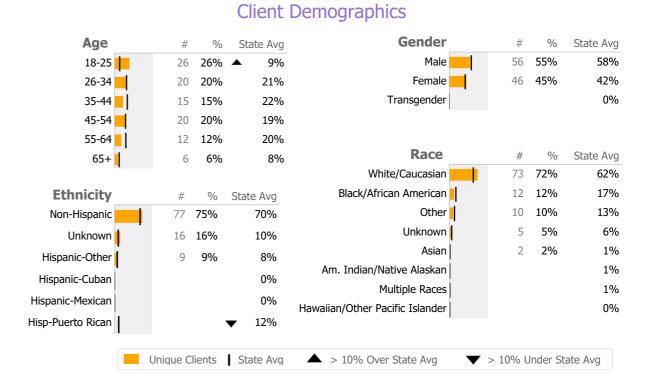

<sup>\*</sup> State Avg based on 3 Active Standard IOP Programs

Mental Health - Crisis Services - Mobile Crisis Team

Connecticut Dept of Mental Health and Addiction Services
Program Quality Dashboard

Reporting Period: July 2020 - December 2020 (Data as of Apr 06, 2021)