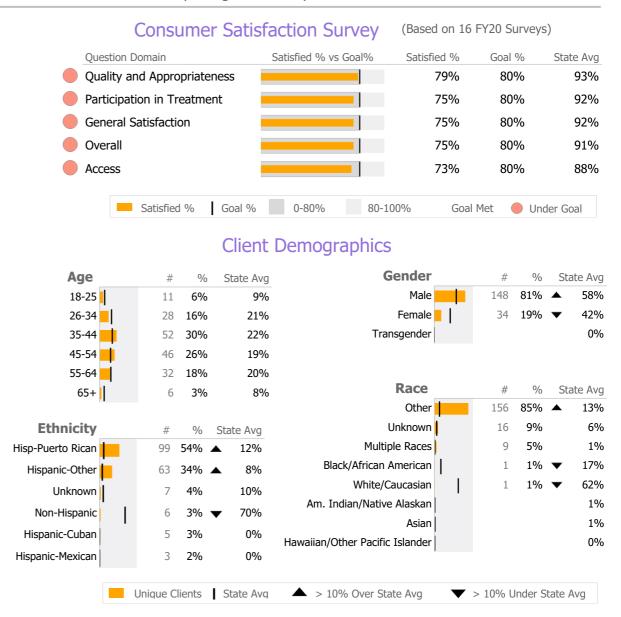

Connecticut Dept of Mental Health and Addiction Services
Provider Quality Dashboard

Reporting Period: July 2020 - December 2020 (Data as of Apr 06, 2021)

#### **Provider Activity** 1 Yr Ago Variance % Monthly Trend Actual Measure **Unique Clients** 183 10% 166 Admits 35 65 **-46%** ▼ Discharges 55 38% ▲ Service Hours 16 -54% ▼ 34 ▲ > 10% Over 1 Yr Ago > 10% Under 1Yr Ago Clients by Level of Care Program Type Level of Care Type % Addiction **Employment Services** 183 100.0%



#### **CoOp Ctr Projecto Nueva 441480**

Council of Churches Greater Bridgeport

Addiction - Employment Services - Employment Services

### Connecticut Dept of Mental Health and Addiction Services Program Quality Dashboard

Reporting Period: July 2020 - December 2020 (Data as of Apr 06, 2021)

# **Program Activity**

| Measure        | Actual | 1 Yr Ago | Variance % |   |
|----------------|--------|----------|------------|---|
| Unique Clients | 183    | 166      | 10%        | • |
| Admits         | 35     | 65       | -46%       | • |
| Discharges     | 55     | 40       | 38%        | • |
| Service Hours  | 16     | 34       | -54%       | • |

# Recovery

| National Recovery Measures (NOMS) | Actual % vs Goal % | Actual | Actual % | Goal % | State Avg | Actual vs Goal |
|------------