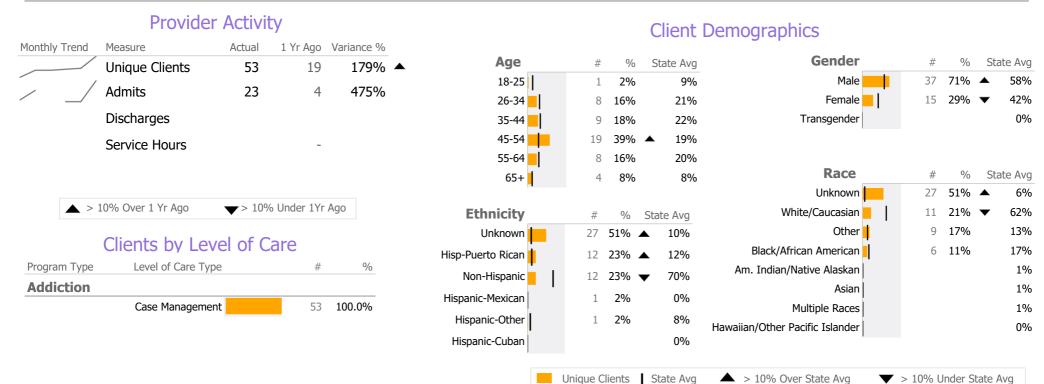

## **Program Activity**

| Measure        | Actual | 1 Yr Ago | Variance % |   |
|----------------|--------|----------|------------|---|
| Unique Clients | 53     | 19       | 179%       | • |
| Admits         | 23     | 4        | 475%       | • |
| Discharges     | -      | -        |            |   |
| Service Hours  | _      | _        |            |   |