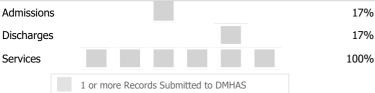

# Data Submitted to DMHAS by Month

|            | Jul                                  | Aug | Sep | Oct | Nov | Dec | % Months Submitted |
|------------|--------------------------------------|-----|-----|-----|-----|-----|--------------------|
| Admissions |                                      |     |     |     |     |     | 50%                |
| Discharges |                                      |     |     |     |     |     | 67%                |
| Services   |                                      |     |     |     |     |     | 17%                |
|            | 1 or more Records Submitted to DMHAS |     |     |     |     |     |                    |

1 or more Records Submitted to DMHAS