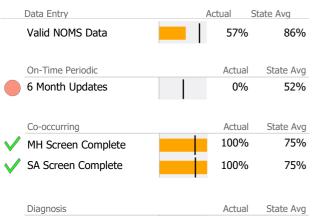

# Data Submission Quality

| Data Entry         | Actual State Avg |        |           |  |  |
|--------------------|------------------|--------|-----------|--|--|
| Valid NOMS Data    |                  | N/A    | 86%       |  |  |
| On-Time Periodic   |                  | Actual | State Avg |  |  |
| 6 Month Updates    |                  | N/A    | 52%       |  |  |
| Co-occurring       |                  | Actual | State Avg |  |  |
| MH Screen Complete |                  | N/A    | 75%       |  |  |
| SA Screen Complete |                  | N/A    | 75%       |  |  |