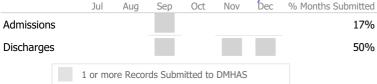

### Data Submitted to DMHAS by Month

|           |   | Jul     | Aug       | Sep     | Oct       | Nov   | Dec | % Months Submitted |
|-----------|---|---------|-----------|---------|-----------|-------|-----|--------------------|
| Admission | s |         |           |         |           |       |     | 33%                |
| Discharge | 5 |         |           |         |           |       |     | 33%                |
|           |   | 1 or mo | ore Recor | ds Subn | nitted to | DMHAS |     |                    |