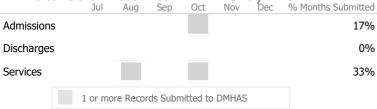

# Data Submitted to DMHAS by Month

|            | Jul                                  | Aug | Sep | Oct | Nov | Dec | % Months Submitted |
|------------|--------------------------------------|-----|-----|-----|-----|-----|--------------------|
| Admissions |                                      |     |     |     |     |     | 50%                |
| Discharges |                                      |     |     |     |     |     | 67%                |
| Services   |                                      |     |     |     |     |     | 17%                |
|            | 1 or more Records Submitted to DMHAS |     |     |     |     |     |                    |