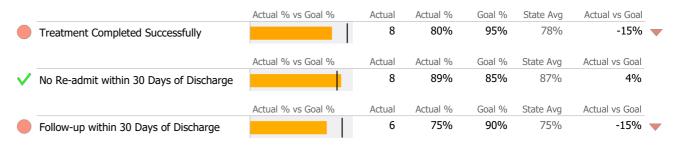

# Discharge Outcomes

|                                         | Actual % vs Goal % | Actual | Actual % | Goal % | State Avg | Actual vs Goal | _ |
|-----------------------------------------|--------------------|--------|----------|--------|-----------|----------------|---|
| Treatment Completed Successfully        |                    | 2      | 18%      | 95%    | 78%       | -77%           |   |
|                                         | Actual % vs Goal % | Actual | Actual % | Goal % | State Avg | Actual vs Goal |   |
| No Re-admit within 30 Days of Discharge |                    | 6      | 60%      | 85%    | 87%       | -25%           | ▼ |
|                                         | Actual % vs Goal % | Actual | Actual % | Goal % | State Avg | Actual vs Goal |   |
| Follow-up within 30 Days of Discharge   |                    | 1      | 50%      | 90%    | 75%       | -40%           |   |