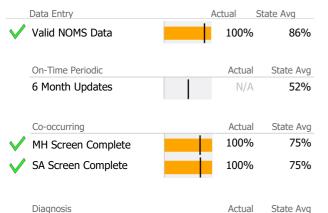

# Data Submission Quality

| Data Entry             | Actı | ual St | ate Avg   |
|------------------------|------|--------|-----------|
| Valid NOMS Data        |      | 100%   | 86%       |
|                        |      |        |           |
| On-Time Periodic       |      | Actual | State Avg |
| 6 Month Updates        |      | N/A    | 52%       |
|                        |      |        |           |
| Co-occurring           |      | Actual | State Avg |
| V MH Screen Complete   |      | 100%   | 75%       |
| V SA Screen Complete   |      | 100%   | 75%       |
|                        |      |        |           |
| Diagnosis              |      | Actual | State Avg |
| Valid Axis I Diagnosis |      | 100%   | 98%       |