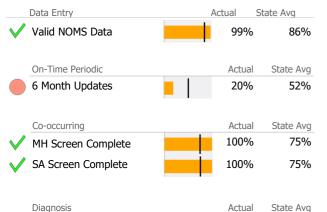

# Data Submission Quality

| Data Entry         |   | Actual S | tate Avg  |
|--------------------|---|----------|-----------|
| Valid NOMS Data    |   | N/A      | 86%       |
|                    | - |          |           |
| On-Time Periodic   |   | Actual   | State Avg |
| 6 Month Updates    |   | N/A      | 52%       |
|                    |   |          |           |
| Co-occurring       |   | Actual   | State Avg |
| MH Screen Complete |   | N/A      | 75%       |
| SA Screen Complete |   | N/A      | 75%       |