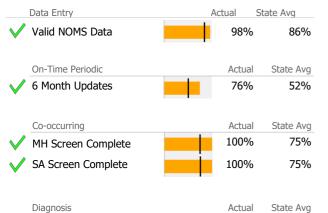

# Data Submission Quality

| Data Entry             | Actı | ual St | ate Avg   |
|------------------------|------|--------|-----------|
| Valid NOMS Data        |      | 100%   | 86%       |
|                        |      |        |           |
| On-Time Periodic       |      | Actual | State Avg |
| 6 Month Updates        |      | N/A    | 52%       |
|                        |      |        |           |
| Co-occurring           |      | Actual | State Avg |
| V MH Screen Complete   |      | 100%   | 75%       |
| V SA Screen Complete   |      | 100%   | 75%       |
|                        |      |        |           |
| Diagnosis              |      | Actual | State Avg |
| Valid Axis I Diagnosis |      | 100%   | 98%       |