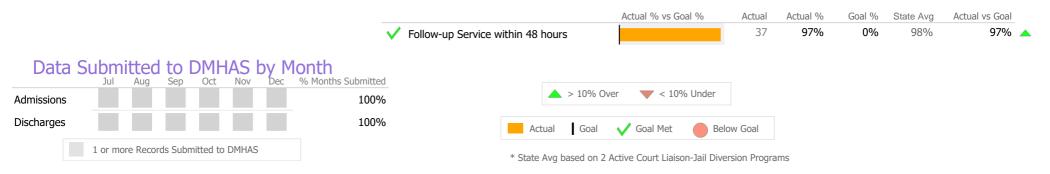

#### Crisis

|                                                               |                                           |                             | Actual % vs Goal %          | Actual    | Actual % | Goal % | State Avg | Actual vs Goal |  |
|---------------------------------------------------------------|-------------------------------------------|-----------------------------|-----------------------------|-----------|----------|--------|-----------|----------------|--|
|                                                               | V Evaluation                              | within 1.5 hours of Request |                             | 8         | 80%      | 75%    | 79%       | 5%             |  |
|                                                               | V Communit                                | y Location Evaluation       |                             | 10        | 100%     | 80%    | 71%       | 20%            |  |
|                                                               | Follow-up                                 | Service within 48 hours     |                             | 2         | 50%      | 90%    | 69%       | -40%           |  |
| Data Submitted to DMHAS by Nov Dec<br>dmissions<br>Discharges | 10nth<br>% Months Submitted<br>67%<br>83% | Actual Goal                 |                             | elow Goal |          |        |           |                |  |
| 1 or more records Submitted to DMHAS                          |                                           | * Chata Aura has a day      | DE Astron Malaila Caisia Ta |           |          |        |           |                |  |

\* State Avg based on 25 Active Mobile Crisis Team Programs