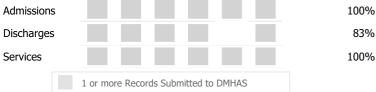

# Data Submitted to DMHAS by Month

|            | Jul     | Aug       | Sep     | Oct       | Nov   | Dec | % Months Submitted |
|------------|---------|-----------|---------|-----------|-------|-----|--------------------|
| Admissions |         |           |         |           |       |     | 100%               |
| Discharges |         |           |         |           |       |     | 100%               |
| Services   |         |           |         |           |       |     | 100%               |
|            | 1 or mo | ore Recor | ds Subr | nitted to | DMHAS |     |                    |