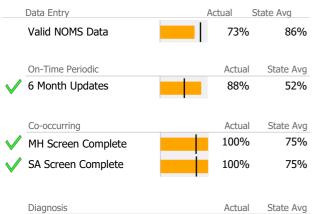

# Data Submission Quality

| Data Entry         |   | Actual S | tate Avg  |
|--------------------|---|----------|-----------|
| Valid NOMS Data    |   | N/A      | 86%       |
|                    | - |          |           |
| On-Time Periodic   |   | Actual   | State Avg |
| 6 Month Updates    |   | N/A      | 52%       |
|                    |   |          |           |
| Co-occurring       |   | Actual   | State Avg |
| MH Screen Complete |   | N/A      | 75%       |
| SA Screen Complete |   | N/A      | 75%       |