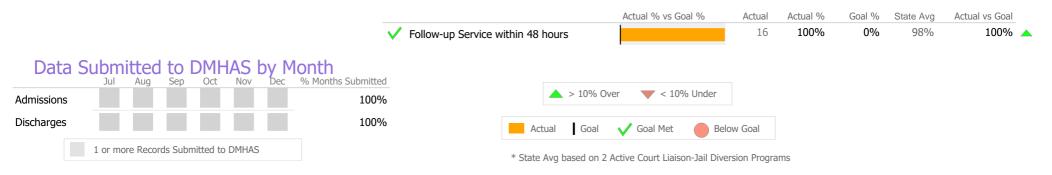

#### Crisis

|                                      |              |                                        | Actual % vs Goal %            | Actual     | Actual % | Goal % | State Avg | Actual vs Goal |  |
|--------------------------------------|--------------|----------------------------------------|-------------------------------|------------|----------|--------|-----------|----------------|--|
|                                      | ~            | Evaluation within 1.5 hours of Request |                               | 34         | 100%     | 75%    | 79%       | 25%            |  |
|                                      | $\checkmark$ | Community Location Evaluation          |                               | 34         | 100%     | 80%    | 71%       | 20%            |  |
|                                      |              | Follow-up Service within 48 hours      |                               | 13         | 72%      | 90%    | 69%       | -18%           |  |
| Data Submitted to DMHAS by Months    | Submitted    | ▲ > 10% O                              | ver 🔍 < 10% Under             |            |          |        |           |                |  |
| Discharges                           | 100%         | Actual Goal                            | V Goal Met 🔴 Bel              | ow Goal    |          |        |           |                |  |
| 1 or more Records Submitted to DMHAS |              | * State Avg based o                    | n 25 Active Mobile Crisis Tea | m Programs |          |        |           |                |  |