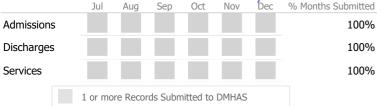

# Data Submitted to DMHAS by Month

|            | Jul     | Aug       | Sep     | Oct       | Nov   | Dec | % Months Submitted |
|------------|---------|-----------|---------|-----------|-------|-----|--------------------|
| Admissions |         |           |         |           |       |     | 100%               |
| Discharges |         |           |         |           |       |     | 100%               |
| Services   |         |           |         |           |       |     | 100%               |
|            | 1 or mo | ore Recor | ds Subr | nitted to | DMHAS |     |                    |