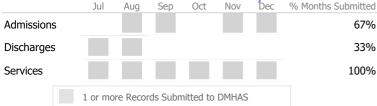

# Data Submitted to DMHAS by Month

|            | Jul                                  | Aug | Sep | Oct | Nov | Dec | % Months Submitted |
|------------|--------------------------------------|-----|-----|-----|-----|-----|--------------------|
| Admissions |                                      |     |     |     |     |     | 50%                |
| Discharges |                                      |     |     |     |     |     | 67%                |
| Services   |                                      |     |     |     |     |     | 17%                |
|            | 1 or more Records Submitted to DMHAS |     |     |     |     |     |                    |