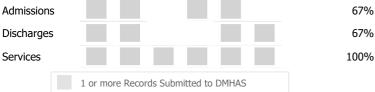

# Data Submitted to DMHAS by Month

|            | Jul                                  | Aug | Sep | Oct | Nov | Dec | % Months Submitted |
|------------|--------------------------------------|-----|-----|-----|-----|-----|--------------------|
| Admissions |                                      |     |     |     |     |     | 50%                |
| Discharges |                                      |     |     |     |     |     | 67%                |
| Services   |                                      |     |     |     |     |     | 17%                |
|            | 1 or more Records Submitted to DMHAS |     |     |     |     |     |                    |