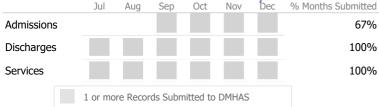

#### Data Submitted to DMHAS by Month

|            | Jul    | Aug       | Sep     | Oct       | Nov   | Dec | % Months Submitted |
|------------|--------|-----------|---------|-----------|-------|-----|--------------------|
| Admissions |        |           |         |           |       |     | 67%                |
| Discharges |        |           |         |           |       |     | 83%                |
|            | 1 or m | ore Recor | ds Subn | nitted to | DMHAS |     |                    |