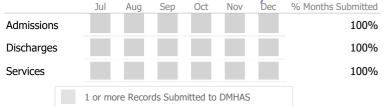

# Data Submitted to DMHAS by Month

|            | Jul     | Aug       | Sep     | Oct       | Nov   | Dec | % Months Submitted |
|------------|---------|-----------|---------|-----------|-------|-----|--------------------|
| Admissions |         |           |         |           |       |     | 100%               |
| Discharges |         |           |         |           |       |     | 100%               |
| Services   |         |           |         |           |       |     | 100%               |
|            | 1 or mo | ore Recor | ds Subr | nitted to | DMHAS |     |                    |