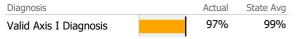

| Diagnosis              | Actual | State Avg |
|------------------------|--------|-----------|
| Valid Axis I Diagnosis | 75%    | 98%       |