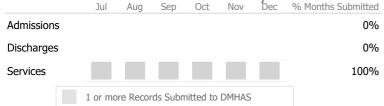

# Data Submitted to DMHAS by Month

|           |   | Jul     | Aug      | Sep     | Oct       | Nov   | Dec | % Months Submitted |
|-----------|---|---------|----------|---------|-----------|-------|-----|--------------------|
| Admission | S |         |          |         |           |       |     | 0%                 |
| Discharge | 5 |         |          |         |           |       |     | 0%                 |
|           |   | 1 or mo | re Recor | ds Subn | nitted to | DMHAS |     |                    |