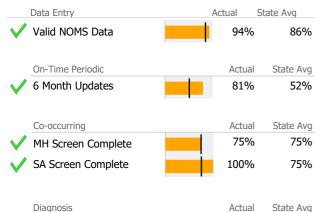

### Data Submission Quality

Valid Axis I Diagnosis

| Data Entry           | Actual State Avg |
|----------------------|------------------|
| Valid NOMS Data      | 73% 87%          |
| On-Time Periodic     | Actual State Avg |
| ✓ 6 Month Updates    | 25% 19%          |
| Co-occurring         | Actual State Avg |
| 🗸 MH Screen Complete | 100% 81%         |
| 🗸 SA Screen Complete | 100% 100%        |
|                      |                  |
|                      |                  |