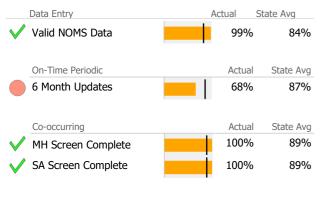

### Data Submission Quality

Valid Axis I Diagnosis

| Data Entry           | Actual State Avg |
|----------------------|------------------|
| Valid NOMS Data      | 73% 87%          |
| On-Time Periodic     | Actual State Avg |
| ✓ 6 Month Updates    | 25% 19%          |
| Co-occurring         | Actual State Avg |
| 🗸 MH Screen Complete | 100% 81%         |
| 🗸 SA Screen Complete | 100% 100%        |
|                      |                  |
|                      |                  |