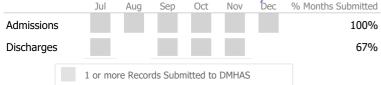

#### Data Submitted to DMHAS by Month

|            | Jul    | Aug       | Sep     | Oct       | Nov   | Dec | % Months Submitted |
|------------|--------|-----------|---------|-----------|-------|-----|--------------------|
| Admissions |        |           |         |           |       |     | 67%                |
| Discharges |        |           |         |           |       |     | 83%                |
|            | 1 or m | ore Recor | ds Subn | nitted to | DMHAS |     |                    |