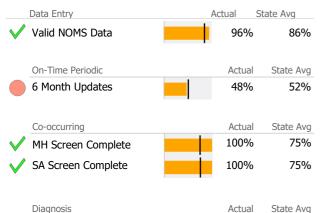

# Data Submission Quality

| Data Entry         | Actual State Avg |        |           |  |  |
|--------------------|------------------|--------|-----------|--|--|
| Valid NOMS Data    |                  | N/A    | 86%       |  |  |
| On-Time Periodic   |                  | Actual | State Avg |  |  |
| 6 Month Updates    |                  | N/A    | 52%       |  |  |
| Co-occurring       |                  | Actual | State Avg |  |  |
| MH Screen Complete |                  | N/A    | 75%       |  |  |
| SA Screen Complete |                  | N/A    | 75%       |  |  |