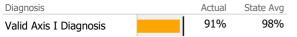

| Diagnosis              | Actual | State Avg |
|------------------------|--------|-----------|
| Valid Axis I Diagnosis | 75%    | 98%       |