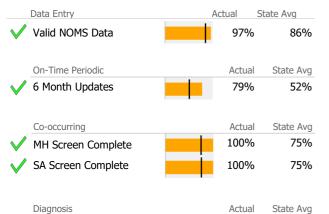

# Data Submission Quality

Valid Axis I Diagnosis

|              | Data Entry         | Actual | State Avg   |
|--------------|--------------------|--------|-------------|
|              | Valid NOMS Data    | 74%    | 97%         |
|              | On-Time Periodic   | Actua  | I State Avg |
| $\checkmark$ | 6 Month Updates    | 100%   |             |
|              | Co-occurring       | Actua  | I State Avg |
| $\checkmark$ | MH Screen Complete | 100%   | 86%         |
| $\checkmark$ | SA Screen Complete | 100%   | 88%         |
|              |                    | •      |             |
|              | Diagnosis          | Actua  | State Avg   |