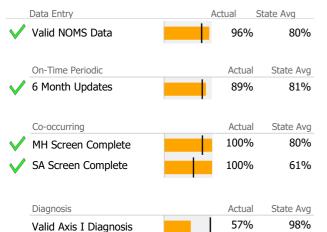

### Data Submission Quality

Valid Axis I Diagnosis

| Data Entry           | Actual State Avg |
|----------------------|------------------|
| Valid NOMS Data      | 73% 87%          |
| On-Time Periodic     | Actual State Avg |
| ✓ 6 Month Updates    | 25% 19%          |
| Co-occurring         | Actual State Avg |
| 🗸 MH Screen Complete | 100% 81%         |
| 🗸 SA Screen Complete | 100% 100%        |
|                      |                  |
|                      |                  |