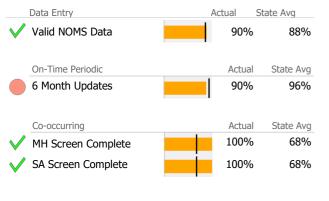

# Data Submission Quality

| Data Entry         | Actual State Avg |        |           |  |  |
|--------------------|------------------|--------|-----------|--|--|
| Valid NOMS Data    |                  | N/A    | 86%       |  |  |
| On-Time Periodic   |                  | Actual | State Avg |  |  |
| 6 Month Updates    |                  | N/A    | 52%       |  |  |
| Co-occurring       |                  | Actual | State Avg |  |  |
| MH Screen Complete |                  | N/A    | 75%       |  |  |
| SA Screen Complete |                  | N/A    | 75%       |  |  |