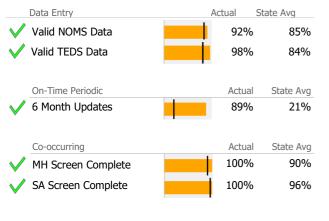

### Data Submission Quality

Valid Axis I Diagnosis

| Data Entry           | Actual State Avg |
|----------------------|------------------|
| Valid NOMS Data      | 73% 87%          |
| On-Time Periodic     | Actual State Avg |
| ✓ 6 Month Updates    | 25% 19%          |
| Co-occurring         | Actual State Avg |
| 🗸 MH Screen Complete | 100% 81%         |
| 🗸 SA Screen Complete | 100% 100%        |
|                      |                  |
|                      |                  |