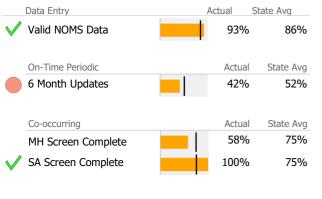

# Data Submission Quality

| Data Entry           | Actual | State Avg   |
|----------------------|--------|-------------|
| Valid NOMS Data      | 56%    | b 87%       |
| On-Time Periodic     | Actua  | I State Avg |
| 6 Month Updates      | 0%     | b 19%       |
| Co-occurring         | Actua  | I State Avg |
| MH Screen Complete   | 50%    | 6 81%       |
| V SA Screen Complete | . 100% | b 100%      |
|                      |        |             |