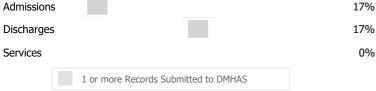

#### **ACT Team Pre Admit**

Admissions Discharges

Services

Connecticut Mental Health Center Mental Health - Other - Other

# **Program Activity**

| Measure        | Actual | 1 Yr Ago | Variance % |   |
|----------------|--------|----------|------------|---|
| Unique Clients | 5      | 4        | 25%        |   |
| Admits         | -      | 2        | -100%      | ▼ |
| Discharges     | 2      | 3        | -33%       | ▼ |
| Service Hours  | 1      | 34       | -96%       | ▼ |

1 or more Records Submitted to DMHAS