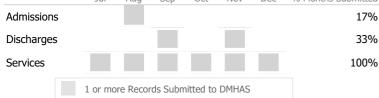

# Data Submitted to DMHAS by Month

|           |   | Jul     | Aug      | Sep     | Oct       | Nov   | Dec | % Months Submitted |
|-----------|---|---------|----------|---------|-----------|-------|-----|--------------------|
| Admission | S |         |          |         |           |       |     | 0%                 |
| Discharge | 5 |         |          |         |           |       |     | 0%                 |
|           |   | 1 or mo | re Recor | ds Subn | nitted to | DMHAS |     |                    |