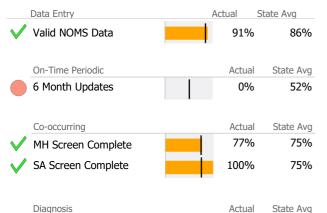

# Data Submission Quality

| Data Entry           | Actual | State Avg   |
|----------------------|--------|-------------|
| Valid NOMS Data      | 56%    | b 87%       |
| On-Time Periodic     | Actua  | I State Avg |
| 6 Month Updates      | 0%     | b 19%       |
| Co-occurring         | Actua  | I State Avg |
| MH Screen Complete   | 50%    | 6 81%       |
| V SA Screen Complete | . 100% | b 100%      |
|                      |        |             |