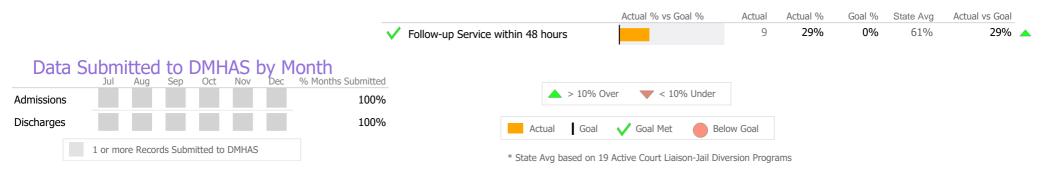

#### Crisis

|                                                               |                                           |                             | Actual % vs Goal %          | Actual    | Actual % | Goal % | State Avg | Actual vs Goal |  |
|---------------------------------------------------------------|-------------------------------------------|-----------------------------|-----------------------------|-----------|----------|--------|-----------|----------------|--|
|                                                               | V Evaluation                              | within 1.5 hours of Request |                             | 8         | 80%      | 75%    | 79%       | 5%             |  |
|                                                               | V Communit                                | y Location Evaluation       |                             | 10        | 100%     | 80%    | 71%       | 20%            |  |
|                                                               | Follow-up                                 | Service within 48 hours     |                             | 2         | 50%      | 90%    | 69%       | -40%           |  |
| Data Submitted to DMHAS by Nov Dec<br>dmissions<br>Discharges | 10nth<br>% Months Submitted<br>67%<br>83% | Actual Goal                 |                             | elow Goal |          |        |           |                |  |
| 1 or more records Submitted to DMHAS                          |                                           | * Chata Aura has a day      | DE Astron Malaila Caisia Ta |           |          |        |           |                |  |

\* State Avg based on 25 Active Mobile Crisis Team Programs