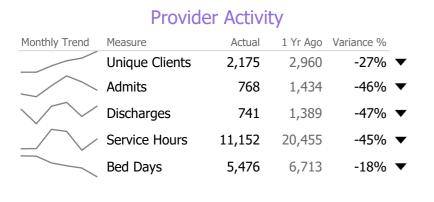

# **Program Activity**

| Measure        | Actual | 1 Yr Ago | Variance % |   |
|----------------|--------|----------|------------|---|
| Unique Clients | 5      | 4        | 25%        |   |
| Admits         | -      | 2        | -100%      | ▼ |
| Discharges     | 2      | 3        | -33%       | ▼ |
| Service Hours  | 1      | 34       | -96%       | ▼ |