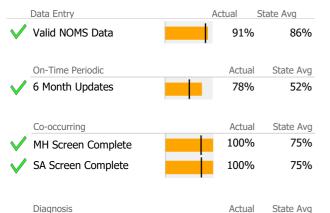

# Data Submission Quality

| Data Entry             | Actı | ual St | ate Avg   |
|------------------------|------|--------|-----------|
| Valid NOMS Data        |      | 100%   | 86%       |
|                        |      |        |           |
| On-Time Periodic       |      | Actual | State Avg |
| 6 Month Updates        |      | N/A    | 52%       |
|                        |      |        |           |
| Co-occurring           |      | Actual | State Avg |
| V MH Screen Complete   |      | 100%   | 75%       |
| V SA Screen Complete   |      | 100%   | 75%       |
|                        |      |        |           |
| Diagnosis              |      | Actual | State Avg |
| Valid Axis I Diagnosis |      | 100%   | 98%       |