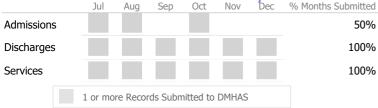

### Data Submitted to DMHAS by Month

|           |   | Jul     | Aug       | Sep     | Oct       | Nov   | Dec | % Months Submitted |
|-----------|---|---------|-----------|---------|-----------|-------|-----|--------------------|
| Admission | s |         |           |         |           |       |     | 33%                |
| Discharge | 5 |         |           |         |           |       |     | 33%                |
|           |   | 1 or mo | ore Recor | ds Subn | nitted to | DMHAS |     |                    |