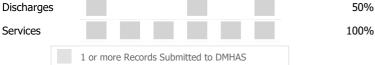

#### Data Submitted to DMHAS by Month

|            | Jul    | Aug       | Sep     | Oct       | Nov   | Dec | % Months Submitted |
|------------|--------|-----------|---------|-----------|-------|-----|--------------------|
| Admissions |        |           |         |           |       |     | 67%                |
| Discharges |        |           |         |           |       |     | 83%                |
|            | 1 or m | ore Recor | ds Subn | nitted to | DMHAS |     |                    |