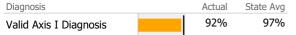

| Diagnosis              | Actual | State Avg |
|------------------------|--------|-----------|
| Valid Axis I Diagnosis | 75%    | 98%       |

| Diagnosis              | Actual | State Avg |
|------------------------|--------|-----------|
| Valid Axis I Diagnosis | 93%    | 98%       |