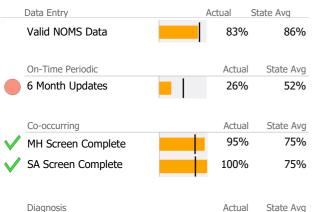

# Data Submission Quality

| Data Entry         |   | Actual S | tate Avg  |
|--------------------|---|----------|-----------|
| Valid NOMS Data    |   | N/A      | 86%       |
|                    | - |          |           |
| On-Time Periodic   |   | Actual   | State Avg |
| 6 Month Updates    |   | N/A      | 52%       |
|                    |   |          |           |
| Co-occurring       |   | Actual   | State Avg |
| MH Screen Complete |   | N/A      | 75%       |
| SA Screen Complete |   | N/A      | 75%       |