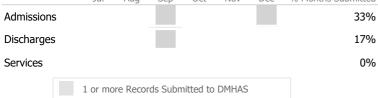

# Data Submitted to DMHAS by Month

|           |   | Jul     | Aug      | Sep     | Oct       | Nov   | Dec | % Months Submitted |
|-----------|---|---------|----------|---------|-----------|-------|-----|--------------------|
| Admission | S |         |          |         |           |       |     | 0%                 |
| Discharge | 5 |         |          |         |           |       |     | 0%                 |
|           |   | 1 or mo | re Recor | ds Subn | nitted to | DMHAS |     |                    |