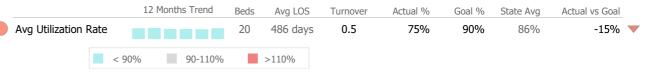

#### Bed Utilization

|                   |       | 12 Months Trend | Beds | Avg LOS  | Turnover | Actual % | Goal % | State Avg | Actual vs Goal |  |
|-------------------|-------|-----------------|------|----------|----------|----------|--------|-----------|----------------|--|
| Avg Utilization I | Rate  |                 | 12   | 214 days | 0.5      | 75%      | 90%    | 86%       | -15%           |  |
|                   | < 90% | 90-110%         |      | >110%    |          |          |        |           |                |  |