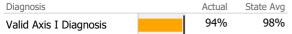

| Diagnosis              | Actual | State Avg |
|------------------------|--------|-----------|
| Valid Axis I Diagnosis | 93%    | 98%       |