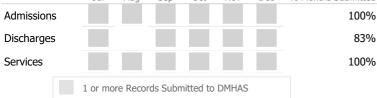

# Data Submitted to DMHAS by Month

|            | Jul     | Aug       | Sep     | Oct       | Nov   | Dec | % Months Submitted |
|------------|---------|-----------|---------|-----------|-------|-----|--------------------|
| Admissions |         |           |         |           |       |     | 100%               |
| Discharges |         |           |         |           |       |     | 100%               |
| Services   |         |           |         |           |       |     | 100%               |
|            | 1 or mo | ore Recor | ds Subr | nitted to | DMHAS |     |                    |

|        | > 10% 0 | ver 🔻 < 100 | % Under |      |
|--------|---------|-------------|---------|------|
| Actual | Goal    | V Goal Met  | Below   | Goal |

\* State Avg based on 17 Active Central Intake Programs