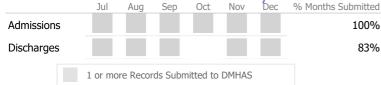

### Data Submitted to DMHAS by Month

|           |   | Jul     | Aug       | Sep     | Oct       | Nov   | Dec | % Months Submitted |
|-----------|---|---------|-----------|---------|-----------|-------|-----|--------------------|
| Admission | s |         |           |         |           |       |     | 33%                |
| Discharge | 5 |         |           |         |           |       |     | 33%                |
|           |   | 1 or mo | ore Recor | ds Subn | nitted to | DMHAS |     |                    |