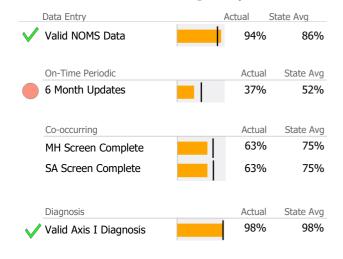

## **Data Submission Quality**

| Data Entry        | Actual State Avg |        |           |
|-------------------|------------------|--------|-----------|
| ✓ Valid NOMS Data |                  | 96%    | 95%       |
| On-Time Periodic  |                  | Actual | State Avg |
| 6 Month Updates   |                  | 51%    | 56%       |