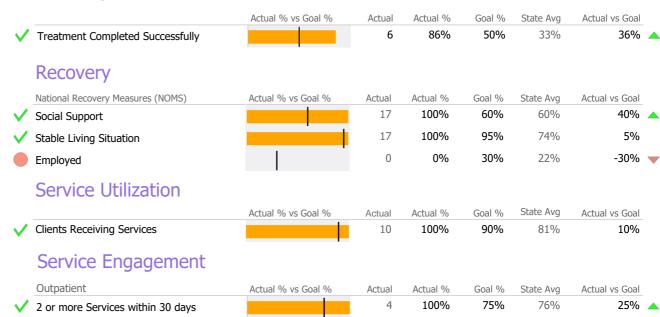

#### **Program Activity** Recovery National Recovery Measures (NOMS) Actual % vs Goal % Actual % Goal % State Avg Actual vs Goal Actual Measure 1 Yr Ago 0 0% 85% 94% -85% -Stable Living Situation **Unique Clients** Service Utilization Admits Discharges State Avg Actual % vs Goal % Actual Actual % Goal % Actual vs Goal Clients Receiving Services 0 0% 90% 97% N/A 🔻 Service Hours

## **Data Submission Quality**

| Data Entry       | Actual State Avg |
|------------------|------------------|
| Valid NOMS Data  | N/A 98%          |
| On-Time Periodic | Actual State Avg |
| 6 Month Updates  | 0% 89%           |