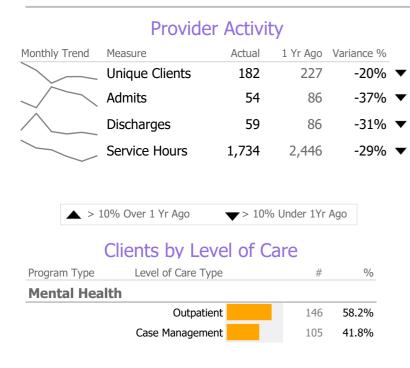

#### Adelante OP 501-210X

Catholic Charities- Waterbury

Mental Health - Outpatient - Standard Outpatient

## **Program Activity**

| Measure        | Actual | 1 Yr Ago | Variance % |   |
|----------------|--------|----------|------------|---|
| Unique Clients | 17     | 22       | -23%       | • |
| Admits         | 4      | 8        | -50%       | • |
| Discharges     | 7      | 8        | -13%       | • |
| Service Hours  | 657    | 963      | -32%       | • |

## **Program Activity**

| Measure        | Actual | 1 Yr Ago | Variance % |   |
|----------------|--------|----------|------------|---|
| Unique Clients | 104    | 135      | -23%       | ▼ |
| Admits         | 21     | 41       | -49%       | • |
| Discharges     | 22     | 50       | -56%       | • |
| Service Hours  | 465    | 653      | -29%       | • |