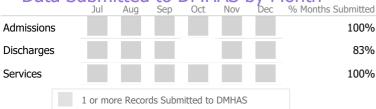

| Date       | Jul Aug         | Sep Oct No           |    | nths Submitted |
|------------|-----------------|----------------------|----|----------------|
| Admissions |                 |                      |    | 0%             |
| Discharges |                 |                      |    | 0%             |
| Services   |                 |                      |    | 0%             |
|            | 1 or more Recor | rds Submitted to DMF | AS |                |