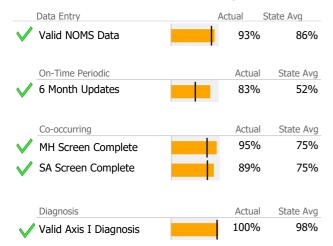

#### Gender Age # State Avg State Avg 2% 118 65% 42% 18-25 4 9% Female Male 35% 58% 26-34 13 7% ▼ 21% Transgender 0% 22% 35-44 32 18% 45-54 55 30% 19% 55-64 52 29% 20% **Race** % State Avg 65+ 26 14% 8% White/Caucasian 142 78% 62% **Ethnicity** Other 19 10% 13% State Avg % Black/African American 13 7% 17% Hisp-Puerto Rican 109 60% 🔺 12% Unknown 4% 6% Non-Hispanic 24% 🔻 70% Am. Indian/Native Alaskan 1% 1% Hispanic-Other 26 14% 8% Asian 1% Unknown 10% 2% Multiple Races 1% Hispanic-Mexican 0% 1% Hawaiian/Other Pacific Islander 0% Hispanic-Cuban 0%

▲ > 10% Over State Avg

▼ > 10% Under State Avg

Unique Clients | State Avg

## **Data Submission Quality**

| Data Entry        | Actual State Avg |        |           |
|-------------------|------------------|--------|-----------|
| ✓ Valid NOMS Data |                  | 96%    | 95%       |
| On-Time Periodic  |                  | Actual | State Avg |
| 6 Month Updates   |                  | 51%    | 56%       |