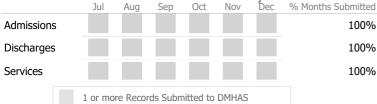

# **Data Submission Quality**

| Date       | Jul Aug         | Sep Oct No           |    | nths Submitted |
|------------|-----------------|----------------------|----|----------------|
| Admissions |                 |                      |    | 0%             |
| Discharges |                 |                      |    | 0%             |
| Services   |                 |                      |    | 0%             |
|            | 1 or more Recor | rds Submitted to DMF | AS |                |