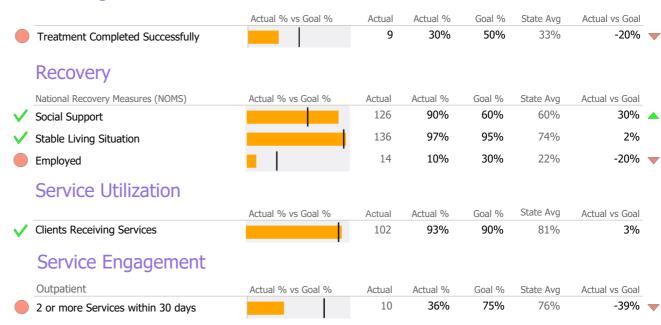

## **Discharge Outcomes**

<sup>\*</sup> State Avg based on 85 Active Standard Outpatient Programs

Reporting Period: July 2020 - December 2020 (Data as of Apr 06, 2021)

#### **Program Activity** Recovery National Recovery Measures (NOMS) Actual % vs Goal % Actual % Goal % State Avg Actual vs Goal Actual Measure 1 Yr Ago 0 0% 85% 94% -85% -Stable Living Situation **Unique Clients** Service Utilization Admits Discharges State Avg Actual % vs Goal % Actual Actual % Goal % Actual vs Goal Clients Receiving Services 0 0% 90% 97% N/A 🔻 Service Hours