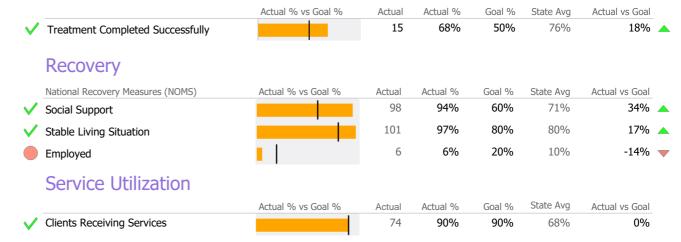

## **Discharge Outcomes**

<sup>\*</sup> State Avg based on 85 Active Standard Outpatient Programs

Reporting Period: July 2020 - December 2020 (Data as of Apr 06, 2021)

## **Discharge Outcomes**

<sup>\*</sup> State Avg based on 85 Active Standard Outpatient Programs

#### **Program Activity** Recovery National Recovery Measures (NOMS) Actual % vs Goal % Actual % Goal % State Avg Actual vs Goal Actual Measure 1 Yr Ago 0 0% 85% 94% -85% -Stable Living Situation **Unique Clients** Service Utilization Admits Discharges State Avg Actual % vs Goal % Actual Actual % Goal % Actual vs Goal Clients Receiving Services 0 0% 90% 97% N/A 🔻 Service Hours