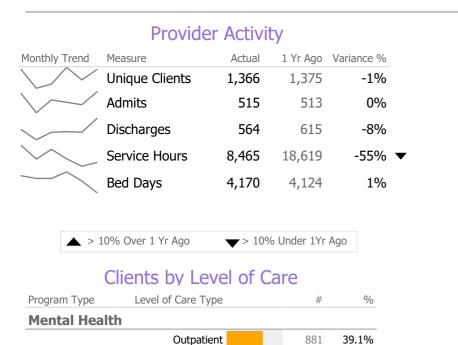

# **Program Activity**

| Measure        | Actual | 1 Yr Ago | Variance % |   |
|----------------|--------|----------|------------|---|
| Unique Clients | 113    | 164      | -31%       | ▼ |
| Admits         | 67     | 135      | -50%       | ▼ |
| Discharges     | 54     | 153      | -65%       | ▼ |

# **Program Activity**

| Measure        | Actual | 1 Yr Ago | Variance % |   |
|----------------|--------|----------|------------|---|
| Unique Clients | 42     | 52       | -19%       | • |
| Admits         | 1      | 4        | -75%       | • |
| Discharges     | -      | 10       | -100%      | • |
| Service Hours  | 519    | 1,302    | -60%       | , |

# **Program Activity**

| Measure        | Actual | 1 Yr Ago | Variance % |
|----------------|--------|----------|------------|
| Unique Clients | 18     | 21       | -14% 🔻     |
| Admits         | 4      | 12       | -67% 🔻     |
| Discharges     | 6      | 7        | -14% 🔻     |
| Service Hours  | 342    | 342      | 0%         |

\* State Avg based on 85 Active Standard Outpatient Programs

| Measure        | Actual | 1 Yr Ago | Variance % |
|----------------|--------|----------|------------|
| Unique Clients | 10     | 13       | -23% 🔻     |
| Admits         | 2      | 1        | 100% 🔺     |
| Discharges     | -      | 2        | -100% 🔻    |
| Service Hours  | 121    | 313      | -61% 🔻     |

\* State Avg based on 0 Active UM Screening Programs

| Measure        | Actual | 1 Yr Ago | Variance % |
|----------------|--------|----------|------------|
| Unique Clients | 103    | 134      | -23% 🔻     |
| Admits         | 9      | 27       | -67% 🔻     |
| Discharges     | 16     | 45       | -64% 🔻     |
| Service Hours  | 375    | 1,470    | -74% 🔻     |

# **Program Activity**

| Measure        | Actual | 1 Yr Ago | Variance % |  |
|----------------|--------|----------|------------|--|
| Unique Clients | 87     | 82       | 6%         |  |
| Admits         | 3      | 3        | 0%         |  |
| Discharges     | 11     | 3        | 267% 🔺     |  |
| Service Hours  | 670    | 709      | -6%        |  |

# **Program Activity**

| Measure        | Actual | 1 Yr Ago | Variance % |
|----------------|--------|----------|------------|
| Unique Clients | 38     | 50       | -24% 🔻     |
| Admits         | 6      | 15       | -60% 🔻     |
| Discharges     | 6      | 20       | -70% 🔻     |
| Service Hours  | 428    | 828      | -48% 🔻     |

# **Program Activity**

| Measure        | Actual | 1 Yr Ago | Variance % |
|----------------|--------|----------|------------|
| Unique Clients | 8      | 10       | -20% 🔻     |
| Admits         | 1      | 4        | -75% 🔻     |
| Discharges     | -      | 2        | -100% 🔻    |
| Bed Days       | 1,472  | 1,188    | 24% 🔺      |

# **Program Activity**

| Measure        | Actual | 1 Yr Ago | Variance % |
|----------------|--------|----------|------------|
| Unique Clients | 23     | 23       | 0%         |
| Admits         | 8      | 7        | 14% 🔺      |
| Discharges     | 8      | 7        | 14% 🔺      |
| Bed Days       | 2,698  | 2,936    | -8%        |

| Measure        | Actual | 1 Yr Ago | Variance % |
|----------------|--------|----------|------------|
| Unique Clients | 52     | 84       | -38% 🔻     |
| Admits         | 30     | 50       | -40% 🔻     |
| Discharges     | 33     | 63       | -48% 🔻     |
| Service Hours  | 175    | 461      | -62% 🔻     |

| Measure        | Actual | 1 Yr Ago | Variance % |
|----------------|--------|----------|------------|
| Unique Clients | 22     | 35       | -37% 🔻     |
| Admits         | 3      | 14       | -79% 🔻     |
| Discharges     | 6      | 13       | -54% 🔻     |
| Service Hours  | 161    | 286      | -44% 🔻     |

Admissions Discharges

| Measure        | Actual | 1 Yr Ago | Variance % |  |
|----------------|--------|----------|------------|--|
| Unique Clients | 181    | 115      | 57%        |  |
| Admits         | 232    | 137      | 69%        |  |
| Discharges     | 232    | 137      | 69%        |  |

# **Program Activity**

| Measure                      | Actual | 1 Yr Ago | Variance % |
|------------------------------|--------|----------|------------|
| Unique Clients               | 581    | 645      | -10%       |
| Admits                       | -      | 15       | -100% 🔻    |
| Discharges                   | 26     | 48       | -46% 🔻     |
| Service Hours                | 6      | 73       | -92% 🔻     |
| Social Rehab/PHP/IOP<br>Days | 0      | 0        |            |

# **Program Activity**

| Measure        | Actual | 1 Yr Ago | Variance % |
|----------------|--------|----------|------------|
| Unique Clients | 422    | 437      | -3%        |
| Admits         | 13     | 16       | -19% 🔻     |
| Discharges     | 19     | 23       | -17% 🔻     |
| Service Hours  | 1,678  | 2,930    | -43% 🔻     |