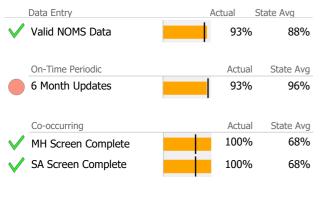

# Data Submission Quality

| Data Entry         | Actual | State Avg   |
|--------------------|--------|-------------|
| Valid NOMS Data    | 93%    | 93%         |
| On-Time Periodic   | Actua  | I State Avg |
| 🗸 6 Month Updates  | 100%   | 100%        |
|                    |        |             |
| Co-occurring       | Actua  | I State Avg |
| MH Screen Complete | N/A    | N/A         |
| SA Screen Complete | N/A    | N/A         |
|                    |        |             |
|                    |        |             |