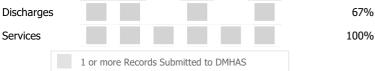

# Data Submitted to DMHAS by Month

|            | Jul     | Aug       | Sep     | Oct       | Nov   | Dec | % Months Submitted |
|------------|---------|-----------|---------|-----------|-------|-----|--------------------|
| Admissions |         |           |         |           |       |     | 17%                |
| Discharges |         |           |         |           |       |     | 67%                |
| Services   |         |           |         |           |       |     | 100%               |
|            | 1 or mo | ore Recor | ds Subn | nitted to | DMHAS |     |                    |