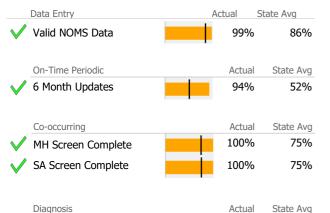

# Data Submission Quality

| Data Entry         | <br>Actual State Avg |           |  |  |
|--------------------|----------------------|-----------|--|--|
| Valid NOMS Data    | N/A                  | 86%       |  |  |
| On-Time Periodic   | Actual               | State Avg |  |  |
| 6 Month Updates    | N/A                  | 52%       |  |  |
| Co-occurring       | Actual               | State Avg |  |  |
| MH Screen Complete | N/A                  | 75%       |  |  |
| SA Screen Complete | N/A                  | 75%       |  |  |