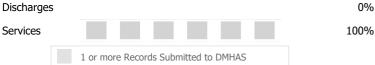

# Data Submitted to DMHAS by Month

|           | Ju   | I Aug     | Sep | Oct | Nov | Dec | % Months Submitted |
|-----------|------|-----------|-----|-----|-----|-----|--------------------|
| Admission | S    |           |     |     |     |     | 0%                 |
| Discharge | 5    |           |     |     |     |     | 0%                 |
|           | 1 or | more Reco |     |     |     |     |                    |