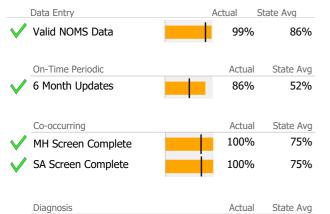

# Data Submission Quality

| Data Entry        | Actual S | tate Avg  |
|-------------------|----------|-----------|
| Valid NOMS Data   | 91%      | 88%       |
|                   | ·        |           |
| On-Time Periodic  | Actual   | State Avg |
| V 6 Month Updates | 100%     | 100%      |

# Data Submission Quality

| Data Entry         | <br>Actual State Avg |           |  |  |
|--------------------|----------------------|-----------|--|--|
| Valid NOMS Data    | N/A                  | 86%       |  |  |
| On-Time Periodic   | Actual               | State Avg |  |  |
| 6 Month Updates    | N/A                  | 52%       |  |  |
| Co-occurring       | Actual               | State Avg |  |  |
| MH Screen Complete | N/A                  | 75%       |  |  |
| SA Screen Complete | N/A                  | 75%       |  |  |

# Data Submission Quality

Valid Axis I Diagnosis

| Data Entry         | Actual | State Avg |
|--------------------|--------|-----------|
| Valid NOMS Data    | 91%    | 75%       |
|                    |        |           |
| On-Time Periodic   | Actual | State Avg |
| ✓ 6 Month Updates  | 100%   | 87%       |
| •                  |        |           |
| Co. occurring      | Actual | Ctoto Aug |
| Co-occurring       | Actual | State Avg |
| MH Screen Complete | N/A    | 84%       |
| SA Screen Complete | N/A    | 69%       |
|                    |        |           |
| Diagnosis          | Actual | State Avg |