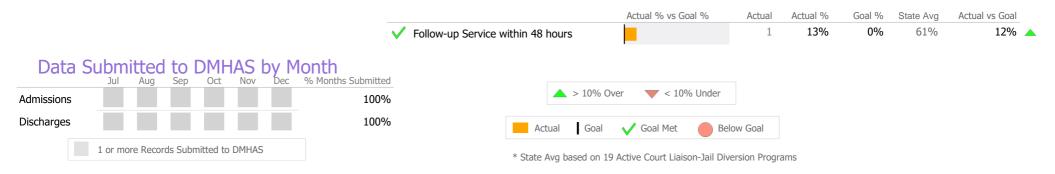

#### Data Submitted to DMHAS by Month Nov Jul Aug Sep Oct Dec % Months Submitted Admissions

100%

98%

17%

|        | > 10% 0 | ver 🔻 < 100 | % Under    |
|--------|---------|-------------|------------|
| Actual | Goal    | V Goal Met  | Below Goal |

#### Crisis

|                                                                                                                                                                                                                                                                                                                                                                                                                                                                                                                                                                                                                                                                                                                                                                                                                                                                                                                                                                                                                                                                                                                                                                                                                                                                                                                                                                                                                                                                                                                                                                                                                                                                                                                                                                                                                                                                                                                                                                             |                                  |                             | Actual % vs Goal % | Actual                | Actual % | Goal % | State Avg | Actual vs Goal |
|-----------------------------------------------------------------------------------------------------------------------------------------------------------------------------------------------------------------------------------------------------------------------------------------------------------------------------------------------------------------------------------------------------------------------------------------------------------------------------------------------------------------------------------------------------------------------------------------------------------------------------------------------------------------------------------------------------------------------------------------------------------------------------------------------------------------------------------------------------------------------------------------------------------------------------------------------------------------------------------------------------------------------------------------------------------------------------------------------------------------------------------------------------------------------------------------------------------------------------------------------------------------------------------------------------------------------------------------------------------------------------------------------------------------------------------------------------------------------------------------------------------------------------------------------------------------------------------------------------------------------------------------------------------------------------------------------------------------------------------------------------------------------------------------------------------------------------------------------------------------------------------------------------------------------------------------------------------------------------|----------------------------------|-----------------------------|--------------------|-----------------------|----------|--------|-----------|----------------|
|                                                                                                                                                                                                                                                                                                                                                                                                                                                                                                                                                                                                                                                                                                                                                                                                                                                                                                                                                                                                                                                                                                                                                                                                                                                                                                                                                                                                                                                                                                                                                                                                                                                                                                                                                                                                                                                                                                                                                                             | V Evaluation                     | within 1.5 hours of Request |                    | 105                   | 97%      | 75%    | 79%       | 22% 🔺          |
|                                                                                                                                                                                                                                                                                                                                                                                                                                                                                                                                                                                                                                                                                                                                                                                                                                                                                                                                                                                                                                                                                                                                                                                                                                                                                                                                                                                                                                                                                                                                                                                                                                                                                                                                                                                                                                                                                                                                                                             | V Community                      | / Location Evaluation       |                    | 108                   | 100%     | 80%    | 71%       | 20% 🔺          |
|                                                                                                                                                                                                                                                                                                                                                                                                                                                                                                                                                                                                                                                                                                                                                                                                                                                                                                                                                                                                                                                                                                                                                                                                                                                                                                                                                                                                                                                                                                                                                                                                                                                                                                                                                                                                                                                                                                                                                                             | Follow-up S                      | Service within 48 hours     |                    | 12                    | 35%      | 90%    | 69%       | -55% 🔻         |
| Data Submitted to DMHAS by Mo         Jul       Aug       Sep       Oct       Nov       Dec       9         Admissions       Image: Comparison of the second | Months Submitted<br>100%<br>100% | •                           | • • • • • •        | ow Goal<br>m Programs |          |        |           |                |

#### Crisis

|                                      |              |                                        | Actual % vs Goal %            | Actual     | Actual % | Goal % | State Avg | Actual vs Goal |  |
|--------------------------------------|--------------|----------------------------------------|-------------------------------|------------|----------|--------|-----------|----------------|--|
|                                      | $\checkmark$ | Evaluation within 1.5 hours of Request |                               | 219        | 97%      | 75%    | 79%       | 22%            |  |
|                                      | $\checkmark$ | Community Location Evaluation          |                               | 223        | 99%      | 80%    | 71%       | 19%            |  |
|                                      |              | Follow-up Service within 48 hours      |                               | 42         | 50%      | 90%    | 69%       | -40%           |  |
| Data Submitted to DMHAS by Month     | Submitted    |                                        |                               |            |          |        |           |                |  |
| dmissions                            | 100%         | ▲ > 10% Ov                             | ver 🔍 < 10% Under             |            |          |        |           |                |  |
| Discharges                           | 100%         | Actual Goal                            | ✓ Goal Met 🛑 Bel              | ow Goal    |          |        |           |                |  |
| 1 or more Records Submitted to DMHAS |              | * State Avg based or                   | 1 25 Active Mobile Crisis Tea | m Programs |          |        |           |                |  |