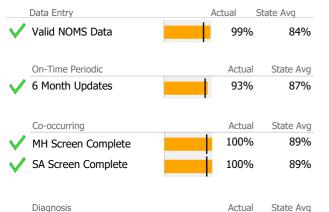

# Data Submission Quality

| Data Entry        | Actual S | tate Avg  |
|-------------------|----------|-----------|
| Valid NOMS Data   | 91%      | 88%       |
|                   | ·        |           |
| On-Time Periodic  | Actual   | State Avg |
| V 6 Month Updates | 100%     | 100%      |

# Data Submission Quality

| Data Entry         | <br>Actual State Avg |           |  |  |
|--------------------|----------------------|-----------|--|--|
| Valid NOMS Data    | N/A                  | 86%       |  |  |
| On-Time Periodic   | Actual               | State Avg |  |  |
| 6 Month Updates    | N/A                  | 52%       |  |  |
| Co-occurring       | Actual               | State Avg |  |  |
| MH Screen Complete | N/A                  | 75%       |  |  |
| SA Screen Complete | N/A                  | 75%       |  |  |

# Data Submission Quality

Valid Axis I Diagnosis

| Data Entry         | Actual | State Avg |
|--------------------|--------|-----------|
| Valid NOMS Data    | 91%    | 75%       |
|                    |        |           |
| On-Time Periodic   | Actual | State Avg |
| ✓ 6 Month Updates  | 100%   | 87%       |
| •                  |        |           |
| Co. occurring      | Actual | Ctoto Aug |
| Co-occurring       | Actual | State Avg |
| MH Screen Complete | N/A    | 84%       |
| SA Screen Complete | N/A    | 69%       |
|                    |        |           |
| Diagnosis          | Actual | State Avg |

# Data Submission Quality

| Data Entry         | Actual | State Avg   |
|--------------------|--------|-------------|
| Valid NOMS Data    | 93%    | 93%         |
| On-Time Periodic   | Actua  | I State Avg |
| 🗸 6 Month Updates  | 100%   | 100%        |
|                    |        |             |
| Co-occurring       | Actua  | I State Avg |
| MH Screen Complete | N/A    | N/A         |
| SA Screen Complete | N/A    | N/A         |
|                    |        |             |
|                    |        |             |