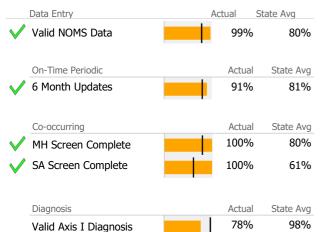

# **Data Submission Quality**

Valid Axis I Diagnosis

# **Discharge Outcomes**

|              |                                         | Actual % vs Goal % | Actual | Actual % | Goal % | State Avg | Actual vs Goal |
|--------------|-----------------------------------------|--------------------|--------|----------|--------|-----------|----------------|
|              | Treatment Completed Successfully        |                    | N/A    | N/A      | 65%    | 39%       | N/A            |
|              |                                         | Actual % vs Goal % | Actual | Actual % | Goal % | State Avg | Actual vs Goal |
|              | No Re-admit within 30 Days of Discharge |                    | N/A    | N/A      | 85%    | 94%       | N/A            |
|              |                                         | Actual % vs Goal % | Actual | Actual % | Goal % | State Avg | Actual vs Goal |
|              | Follow-up within 30 Days of Discharge   |                    | N/A    | N/A      | 90%    | 48%       | N/A            |
|              | Recovery                                |                    |        |          |        |           |                |
|              | National Recovery Measures (NOMS)       | Actual % vs Goal % | Actual | Actual % | Goal % | State Avg | Actual vs Goal |
| $\checkmark$ | Stable Living Situation                 |                    | 37     | 88%      | 60%    | 93%       | 28% 🔺          |
| $\checkmark$ | Social Support                          |                    | 28     | 67%      | 60%    | 79%       | 7%             |
|              | Employed                                |                    | 3      | 7%       | 15%    | 14%       | -8%            |
|              | Service Utilization                     |                    |        |          |        |           |                |
|              |                                         | Actual % vs Goal % | Actual | Actual % | Goal % | State Avg | Actual vs Goal |
| $\checkmark$ | Clients Receiving Services              |                    | 41     | 98%      | 90%    | 99%       | 8%             |