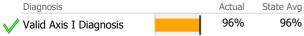

# **Data Submission Quality**

Valid Axis I Diagnosis

# Diagnosis Actual State Avg Valid Axis I Diagnosis 92% 97%