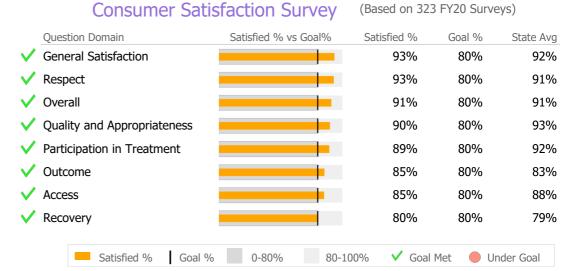

# **Discharge Outcomes**

|              |                                         | Actual % vs Goal % | Actual | Actual % | Goal % | State Avg | Actual vs Goal |
|--------------|-----------------------------------------|--------------------|--------|----------|--------|-----------|----------------|
|              | Treatment Completed Successfully        |                    | N/A    | N/A      | 65%    | 39%       | N/A            |
|              |                                         | Actual % vs Goal % | Actual | Actual % | Goal % | State Avg | Actual vs Goal |
|              | No Re-admit within 30 Days of Discharge |                    | N/A    | N/A      | 85%    | 94%       | N/A            |
|              |                                         | Actual % vs Goal % | Actual | Actual % | Goal % | State Avg | Actual vs Goal |
|              | Follow-up within 30 Days of Discharge   |                    | N/A    | N/A      | 90%    | 48%       | N/A            |
|              | Recovery                                |                    |        |          |        |           |                |
|              | National Recovery Measures (NOMS)       | Actual % vs Goal % | Actual | Actual % | Goal % | State Avg | Actual vs Goal |
| $\checkmark$ | Stable Living Situation                 |                    | 37     | 88%      | 60%    | 93%       | 28% 🔺          |
| $\checkmark$ | Social Support                          |                    | 28     | 67%      | 60%    | 79%       | 7%             |
|              | Employed                                |                    | 3      | 7%       | 15%    | 14%       | -8%            |
|              | Service Utilization                     |                    |        |          |        |           |                |
|              |                                         | Actual % vs Goal % | Actual | Actual % | Goal % | State Avg | Actual vs Goal |
| $\checkmark$ | Clients Receiving Services              |                    | 41     | 98%      | 90%    | 99%       | 8%             |

# Discharge Outcomes

|              |                                   | Actual % vs Goal % | Actual | Actual % | Goal % | State Avg | Actual vs Goal |  |
|--------------|-----------------------------------|--------------------|--------|----------|--------|-----------|----------------|--|
| $\checkmark$ | Treatment Completed Successfully  |                    | 3      | 50%      | 50%    | 50%       | 0%             |  |
|              | Recovery                          |                    |        |          |        |           |                |  |
|              | National Recovery Measures (NOMS) | Actual % vs Goal % | Actual | Actual % | Goal % | State Avg | Actual vs Goal |  |
| $\checkmark$ | Self Help                         |                    | 18     | 100%     | 60%    | 81%       | 40%            |  |
| $\checkmark$ | Social Support                    |                    | 12     | 67%      | 60%    | 78%       | 7%             |  |
| $\checkmark$ | Stable Living Situation           |                    | 15     | 83%      | 80%    | 81%       | 3%             |  |
|              | Employed                          |                    | 0      | 0%       | 20%    | 4%        | -20%           |  |
|              | Service Utilization               |                    |        |          |        |           |                |  |
|              |                                   | Actual % vs Goal % | Actual | Actual % | Goal % | State Avg | Actual vs Goal |  |
| $\checkmark$ | Clients Receiving Services        |                    | 12     | 100%     | 90%    | 100%      | 10%            |  |

# **Discharge Outcomes**

|                                   | Actual % vs Goal % | Actual | Actual % | Goal % | State Avg | Actual vs Goal |  |
|-----------------------------------|--------------------|--------|----------|--------|-----------|----------------|--|
| Treatment Completed Successfully  |                    | N/A    | N/A      | 50%    | 33%       | N/A            |  |
| Recovery                          |                    |        |          |        |           |                |  |
| National Recovery Measures (NOMS) | Actual % vs Goal % | Actual | Actual % | Goal % | State Avg | Actual vs Goal |  |
| Employed                          |                    | N/A    | N/A      | 30%    | 22%       | -30%           |  |
| Social Support                    |                    | N/A    | N/A      | 60%    | 60%       | -60%           |  |
| Stable Living Situation           |                    | N/A    | N/A      | 95%    | 74%       | -95%           |  |
| Service Utilization               |                    |        |          |        |           |                |  |
|                                   | Actual % vs Goal % | Actual | Actual % | Goal % | State Avg | Actual vs Goal |  |
| Clients Receiving Services        |                    | N/A    | N/A      | 90%    | 81%       | N/A            |  |

# **Discharge Outcomes**

|              |                                   | Actual % vs Goal % | Actual | Actual % | Goal % | State Avg | Actual vs Goal |  |
|--------------|-----------------------------------|--------------------|--------|----------|--------|-----------|----------------|--|
|              | Treatment Completed Successfully  |                    | 4      | 25%      | 65%    | 59%       | -40%           |  |
|              | Recovery                          |                    |        |          |        |           |                |  |
|              | National Recovery Measures (NOMS) | Actual % vs Goal % | Actual | Actual % | Goal % | State Avg | Actual vs Goal |  |
| $\checkmark$ | Stable Living Situation           |                    | 95     | 92%      | 80%    | 88%       | 12%            |  |
| $\checkmark$ | Social Support                    |                    | 74     | 72%      | 60%    | 82%       | 12%            |  |
|              | Employed                          |                    | 12     | 12%      | 20%    | 13%       | -8%            |  |
|              | Service Utilization               |                    |        |          |        |           |                |  |
|              |                                   | Actual % vs Goal % | Actual | Actual % | Goal % | State Avg | Actual vs Goal |  |
| $\checkmark$ | Clients Receiving Services        |                    | 80     | 92%      | 90%    | 97%       | 2%             |  |

# **Discharge Outcomes**

|              |                                   | Actual % vs Goal % | Actual | Actual % | Goal % | State Avg | Actual vs Goal |  |
|--------------|-----------------------------------|--------------------|--------|----------|--------|-----------|----------------|--|
|              | Treatment Completed Successfully  |                    | 5      | 45%      | 50%    | 33%       | -5%            |  |
|              | Recovery                          |                    |        |          |        |           |                |  |
|              | National Recovery Measures (NOMS) | Actual % vs Goal % | Actual | Actual % | Goal % | State Avg | Actual vs Goal |  |
| $\sim$       | Social Support                    |                    | 67     | 77%      | 60%    | 60%       | 17%            |  |
| $\checkmark$ | Employed                          | <b></b>            | 30     | 34%      | 30%    | 22%       | 4%             |  |
|              | Stable Living Situation           |                    | 82     | 94%      | 95%    | 74%       | -1%            |  |
|              | Service Utilization               |                    |        |          |        |           |                |  |
|              |                                   | Actual % vs Goal % | Actual | Actual % | Goal % | State Avg | Actual vs Goal |  |
| $\sim$       | Clients Receiving Services        |                    | 75     | 99%      | 90%    | 81%       | 9%             |  |
|              | Service Engagement                |                    |        |          |        |           |                |  |
|              | Outpatient                        | Actual % vs Goal % | Actual | Actual % | Goal % | State Avg | Actual vs Goal |  |
| $\checkmark$ | 2 or more Services within 30 days |                    | 3      | 100%     | 75%    | 76%       | 25%            |  |

#### **Discharge Outcomes**

1

(

(

|              |                                   | Actual % vs Goal % | Actual | Actual % | Goal % | State Avg | Actual vs Goal |   |
|--------------|-----------------------------------|--------------------|--------|----------|--------|-----------|----------------|---|
|              | Treatment Completed Successfully  |                    | 0      | 0%       | 50%    | 46%       | -50%           | ▼ |
|              | Recovery                          |                    |        |          |        |           |                |   |
|              | National Recovery Measures (NOMS) | Actual % vs Goal % | Actual | Actual % | Goal % | State Avg | Actual vs Goal |   |
| $\checkmark$ | Self Help                         |                    | 38     | 100%     | 60%    | 33%       | 40%            |   |
| $\checkmark$ | Social Support                    |                    | 26     | 68%      | 60%    | 73%       | 8%             |   |
|              | Stable Living Situation           | · · ·              | 30     | 79%      | 95%    | 82%       | -16%           |   |
|              | Employed                          |                    | 2      | 5%       | 30%    | 19%       | -25%           |   |
|              | Service Utilization               |                    |        |          |        |           |                |   |
|              |                                   | Actual % vs Goal % | Actual | Actual % | Goal % | State Avg | Actual vs Goal |   |
|              | Clients Receiving Services        |                    | 29     | 88%      | 90%    | 97%       | -2%            |   |
|              | Service Engagement                |                    |        |          |        |           |                |   |
|              | Outpatient                        | Actual % vs Goal % | Actual | Actual % | Goal % | State Avg | Actual vs Goal |   |
|              | 2 or more Services within 30 days |                    | 4      | 67%      | 75%    | 90%       | -8%            |   |
|              |                                   |                    |        |          |        |           |                |   |
|              |                                   |                    |        |          |        |           |                |   |
|              |                                   |                    |        |          |        |           |                |   |
|              |                                   |                    |        |          |        |           |                |   |

## Discharge Outcomes

|              |                                       | Actual % vs Goal % | Actual   | Actual % | Goal % | State Avg | Actual vs Goal |   |
|--------------|---------------------------------------|--------------------|----------|----------|--------|-----------|----------------|---|
|              | Treatment Completed Successfully      |                    | N/A      | N/A      | 60%    | 79%       | N/A            |   |
|              |                                       | Actual % vs Goal % | Actual   | Actual % | Goal % | State Avg | Actual vs Goal |   |
|              | Follow-up within 30 Days of Discharge |                    | N/A      | N/A      | 90%    | 75%       | N/A            |   |
|              | Recovery                              |                    |          |          |        |           |                |   |
|              | National Recovery Measures (NOMS)     | Actual % vs Goal % | Actual   | Actual % | Goal % | State Avg | Actual vs Goal |   |
| $\checkmark$ | Social Support                        |                    | 6        | 75%      | 60%    | 83%       | 15%            |   |
|              | Stable Living Situation               |                    | 7        | 88%      | 95%    | 93%       | -7%            |   |
|              | Employed                              | <b>–</b>           | 1        | 12%      | 25%    | 9%        | -13%           | ▼ |
|              | Bed Utilization                       |                    | _        |          |        |           |                |   |
| _            | 12 Months Trend                       | Beds Avg LOS       | Turnover | Actual % | Goal % | State Avg | Actual vs Goal |   |
|              | Avg Utilization Rate                  | 10 552 days        | 0.6      | 80%      | 90%    | 93%       | -10%           |   |

# Data Submitted to DMHAS by Month

| Discharge | Outcomes |
|-----------|----------|
|-----------|----------|

|                                         | Actual % vs Goal % | Actual | Actual % | Goal % | State Avg | Actual vs Goal |
|-----------------------------------------|--------------------|--------|----------|--------|-----------|----------------|
| Treatment Completed Successfully        |                    | 8      | 100%     | 95%    | 100%      | 5%             |
|                                         | ·                  |        |          |        |           |                |
|                                         | Actual % vs Goal % | Actual | Actual % | Goal % | State Avg | Actual vs Goal |
| No Re-admit within 30 Days of Discharge |                    | 7      | 88%      | 85%    | 88%       | 3%             |
|                                         | Actual % vs Goal % | Actual | Actual % | Goal % | State Avg | Actual vs Goal |
| Follow-up within 30 Days of Discharge   |                    | 7      | 88%      | 90%    | 88%       | -2%            |