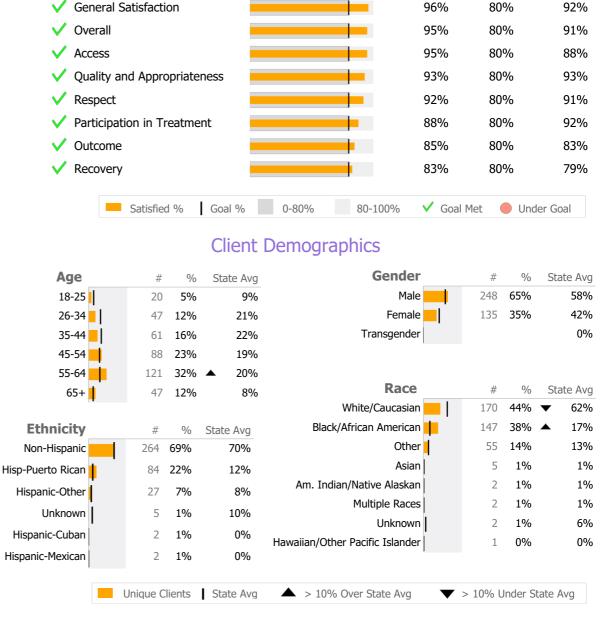

Satisfied %

(Based on 99 FY20 Surveys)

Goal %

State Ava

Reporting Period: July 2020 - December 2020 (Data as of Apr 06, 2021)

**Consumer Satisfaction Survey** 

**Ouestion Domain** 

Satisfied % vs Goal%