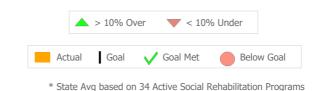

#### Service Utilization

Data Submitted to DMHAS by Month

#### Service Engagement

Data Submitted to DMHAS by Month

| Data       | Jul                                  | Aug | Sep | Oct | Nov | Dec | % Months Submitted |
|------------|--------------------------------------|-----|-----|-----|-----|-----|--------------------|
| Admissions |                                      |     |     |     |     |     | 83%                |
| Discharges |                                      |     |     |     |     |     | 67%                |
| Services   |                                      |     |     |     |     |     | 100%               |
|            | 1 or more Records Submitted to DMHAS |     |     |     |     |     |                    |

<sup>\*</sup> State Avg based on 45 Active Outreach & Engagement Programs