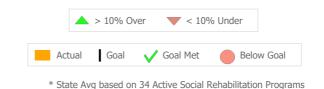

ocial Rehabilitation

Connecticut Dept of Mental Health and Addiction Services
Program Quality Dashboard

Reporting Period: July 2020 - December 2020 (Data as of Apr 06, 2021)

| Program Ac | ivity |
|------------|-------|
|------------|-------|

| Measure                      | Actual | 1 Yr Ago | Variance % |   |
|------------------------------|--------|----------|------------|---|
| Unique Clients               | 41     | 41       | 0%         |   |
| Admits                       | 1      | -        |            |   |
| Discharges                   | -      | 2        | -100%      | • |
| Service Hours                | -      | -        |            |   |
| Social Rehab/PHP/IOP<br>Days | 2,068  | 700      | 195%       | • |

## Service Utilization



Data Submitted to DMHAS by Month