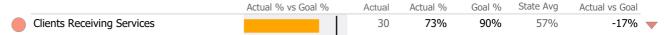

| Program Ac | ivity |
|------------|-------|
|------------|-------|

| Measure                      | Actual | 1 Yr Ago | Variance % |   |
|------------------------------|--------|----------|------------|---|
| Unique Clients               | 41     | 41       | 0%         |   |
| Admits                       | 1      | -        |            |   |
| Discharges                   | -      | 2        | -100%      | • |
| Service Hours                | -      | -        |            |   |
| Social Rehab/PHP/IOP<br>Days | 2,068  | 700      | 195%       | • |