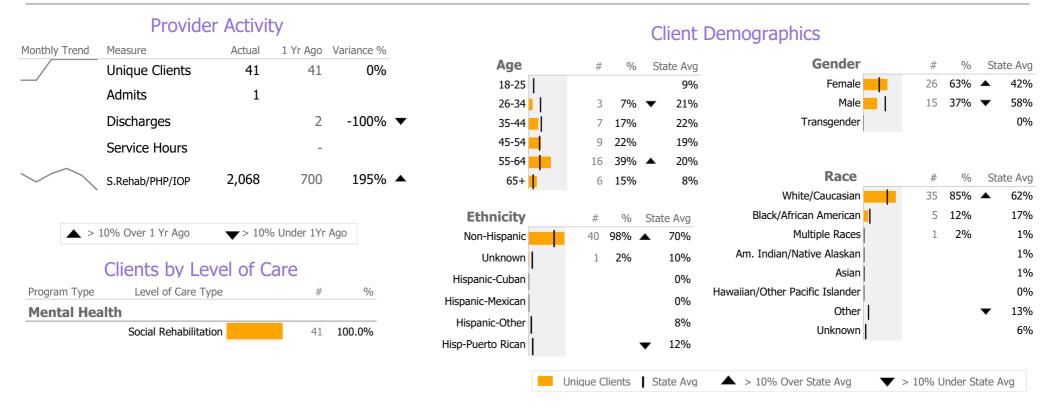

| Program Ac | ivity |
|------------|-------|
|------------|-------|

| Measure                      | Actual | 1 Yr Ago | Variance % |   |
|------------------------------|--------|----------|------------|---|
| Unique Clients               | 41     | 41       | 0%         |   |
| Admits                       | 1      | -        |            |   |
| Discharges                   | -      | 2        | -100%      | • |
| Service Hours                | -      | -        |            |   |
| Social Rehab/PHP/IOP<br>Days | 2,068  | 700      | 195%       | • |