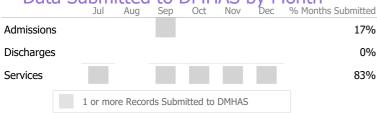

| Program Ac | ivity |
|------------|-------|
|------------|-------|

| Measure                      | Actual | 1 Yr Ago | Variance % |   |
|------------------------------|--------|----------|------------|---|
| Unique Clients               | 41     | 41       | 0%         |   |
| Admits                       | 1      | -        |            |   |
| Discharges                   | -      | 2        | -100%      | • |
| Service Hours                | -      | -        |            |   |
| Social Rehab/PHP/IOP<br>Days | 2,068  | 700      | 195%       | • |