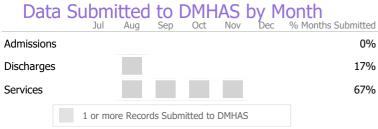

Reporting Period: July 2020 - December 2020 (Data as of Apr 06, 2021)



Survey Data Not Available

## Connecticut Dept of Mental Health and Addiction Services Program Quality Dashboard

Reporting Period: July 2020 - December 2020 (Data as of Apr 06, 2021)

## **Program Activity**

| Measure        | Actual | 1 Yr Ago | Variance % |   |
|----------------|--------|----------|------------|---|
| Unique Clients | 8      | 10       | -20%       | • |
| Admits         | -      | 2        | -100%      | • |
| Discharges     | 2      | 3        | -33%       | • |
| Service Hours  | 10     | 50       | -81%       | • |





Reporting Period: July 2020 - December 2020 (Data as of Apr 06, 2021)

## **Program Activity**

| Measure        | Actual | 1 Yr Ago | Variance % |   |
|----------------|--------|----------|------------|---|
| Unique Clients | 66     | 82       | -20%       | • |
| Admits         | 1      | 14       | -93%       | • |
| Discharges     | 3      | 3        | 0%         |   |
| Service Hours  | 491    | 593      | -17%       | • |