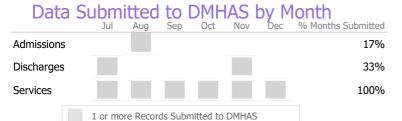

## **Program Activity**

| Measure        | Actual | 1 Yr Ago | Variance % |   |
|----------------|--------|----------|------------|---|
| Unique Clients | 8      | 10       | -20%       | • |
| Admits         | -      | 2        | -100%      | • |
| Discharges     | 2      | 3        | -33%       | • |
| Service Hours  | 10     | 50       | -81%       | • |





Reporting Period: July 2020 - December 2020 (Data as of Apr 06, 2021)

## **Program Activity**

| Measure        | Actual | 1 Yr Ago | Variance % |   |
|----------------|--------|----------|------------|---|
| Unique Clients | 66     | 82       | -20%       | • |
| Admits         | 1      | 14       | -93%       | • |
| Discharges     | 3      | 3        | 0%         |   |
| Service Hours  | 491    | 593      | -17%       | • |