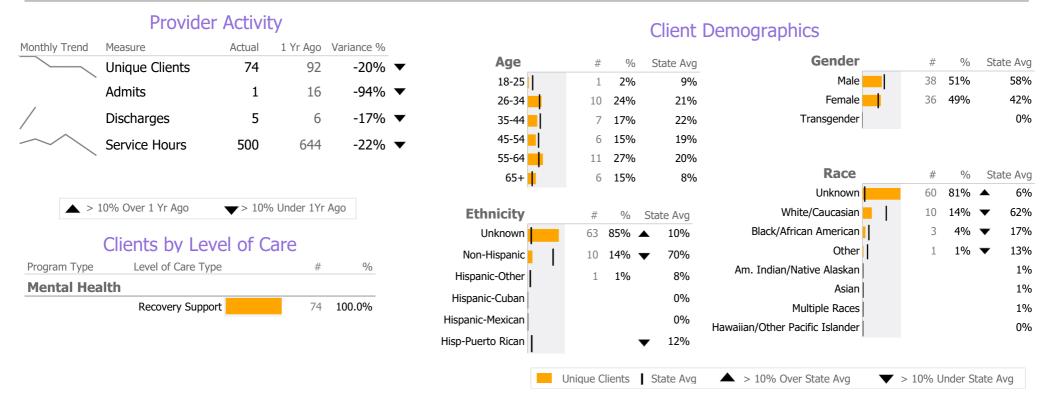

## **Program Activity**

| Measure        | Actual | 1 Yr Ago | Variance % |   |
|----------------|--------|----------|------------|---|
| Unique Clients | 8      | 10       | -20%       | • |
| Admits         | -      | 2        | -100%      | • |
| Discharges     | 2      | 3        | -33%       | • |
| Service Hours  | 10     | 50       | -81%       | • |

## **Program Activity**

| Measure        | Actual | 1 Yr Ago | Variance % |   |
|----------------|--------|----------|------------|---|
| Unique Clients | 66     | 82       | -20%       | • |
| Admits         | 1      | 14       | -93%       | • |
| Discharges     | 3      | 3        | 0%         |   |
| Service Hours  | 491    | 593      | -17%       | • |