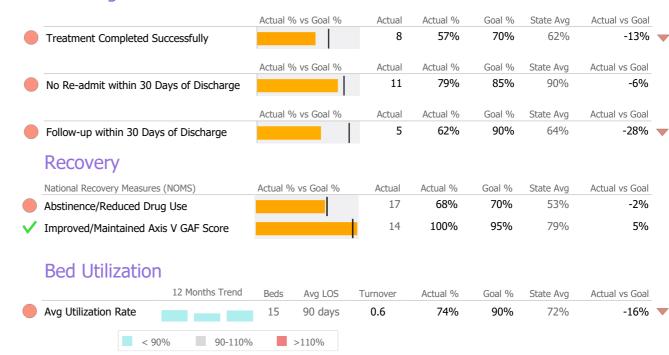

#### **Discharge Outcomes**

<sup>\*</sup> State Avg based on 26 Active Intermediate/Long Term Res.Tx 3.5 Programs