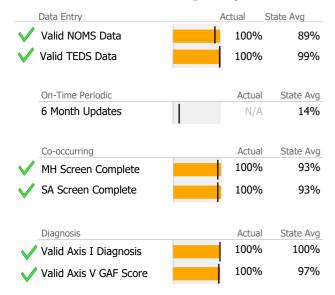

Reporting Period: July 2020 - September 2020 (Data as of Feb 01, 2021)



Survey Data Not Available

#### Men Home Htfd LTT 750225

Youth Challenge of CT Inc

Addiction - Residential Services - Intermediate/Long Term Res.Tx 3.5

Connecticut Dept of Mental Health and Addiction Services Program Quality Dashboard

Reporting Period: July 2020 - September 2020 (Data as of Feb 01, 2021)

### **Program Activity**

| Measure        | Actual | 1 Yr Ago | Variance % |   |  |
|----------------|--------|----------|------------|---|--|
| Unique Clients | 24     | 26       | -8%        |   |  |
| Admits         | 15     | 13       | 15%        | • |  |
| Discharges     | 14     | 12       | 17%        | • |  |
| Bed Days       | 1,020  | 1,144    | -11%       | • |  |

## **Data Submission Quality**



# Data Submitted to DMHAS by Month

|            | Jul                                  | Aug | Sep | % Months Submitted |  |  |
|------------|--------------------------------------|-----|-----|--------------------|--|--|
| Admissions |                                      |     |     | 100%               |  |  |
| Discharges |                                      |     |     | 100%               |  |  |
|            | 1 or more Records Submitted to DMHAS |     |     |                    |  |  |

#### **Discharge Outcomes**





<sup>\*</sup> State Avg based on 26 Active Intermediate/Long Term Res.Tx 3.5 Programs