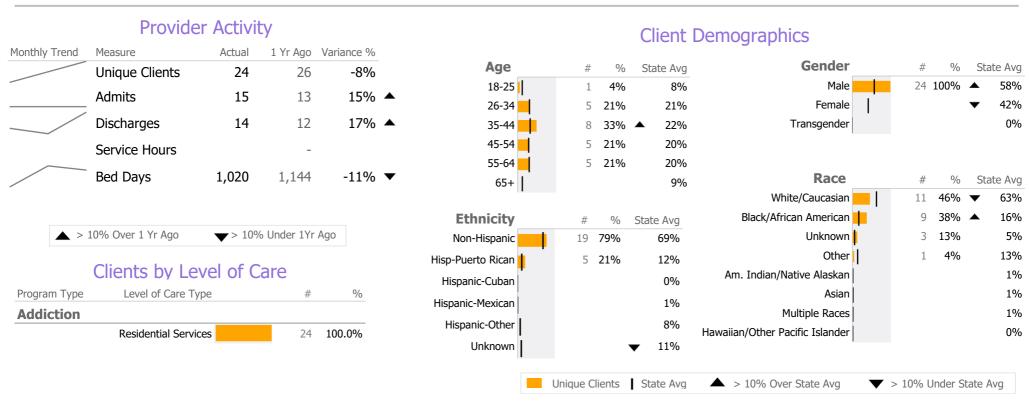

### **Program Activity**

| Measure        | Actual | 1 Yr Ago | Variance % |   |  |
|----------------|--------|----------|------------|---|--|
| Unique Clients | 24     | 26       | -8%        |   |  |
| Admits         | 15     | 13       | 15%        | • |  |
| Discharges     | 14     | 12       | 17%        | • |  |
| Bed Days       | 1,020  | 1,144    | -11%       | • |  |