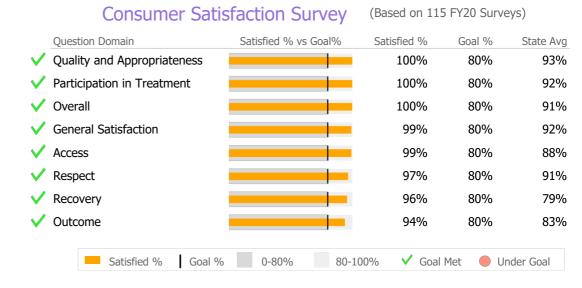

#### **Discharge Outcomes**

\* State Avg based on 84 Active Standard Outpatient Programs