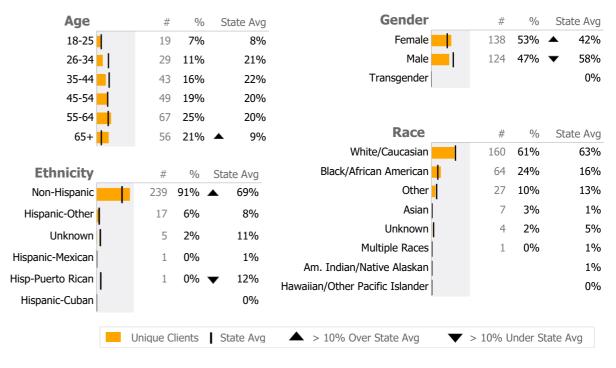

#### **Yale University-Behavioral Health**

New Haven, CT

Connecticut Dept of Mental Health and Addiction Services Provider Quality Dashboard

Reporting Period: July 2020 - September 2020 (Data as of Feb 01, 2021)

#### **Provider Activity** 1 Yr Ago Variance % Monthly Trend Actual Measure **Unique Clients** 263 281 -6% **Admits** 18 15 20% Discharges 6 -57% ▼ 14 Service Hours **-11%** ▼ 556 624 ▲ > 10% Over 1 Yr Ago > 10% Under 1Yr Ago Clients by Level of Care Program Type Level of Care Type % **Mental Health** 263 100.0% Outpatient



# **Client Demographics**



#### **Outpatient Services 917-210**

Yale University-Behavioral Health Mental Health - Outpatient - Standard Outpatient Connecticut Dept of Mental Health and Addiction Services Program Quality Dashboard

Reporting Period: July 2020 - September 2020 (Data as of Feb 01, 2021)

## **Program Activity**

| Measure        | Actual | 1 Yr Ago | Variance % |   |
|----------------|--------|----------|------------|---|
| Unique Clients | 263    | 281      | -6%        |   |
| Admits         | 18     | 15       | 20%        | • |
| Discharges     | 6      | 14       | -57%       | • |
| Service Hours  | 556    | 624      | -11%       | • |

## **Data Submission Quality**



## Data Submitted to DMHAS by Month

| Data       | Jul                                  | Aug | Sep | % Months Submitted | 1