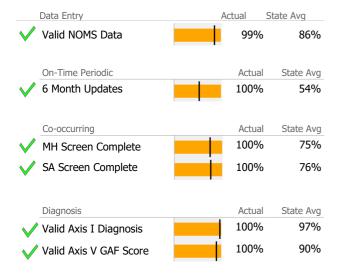

ients by Level of Care Program Type Level of Care Type % **Mental Health** 263 100.0% Outpatient



# **Client Demographics**



#### **Outpatient Services 917-210**

Yale University-Behavioral Health Mental Health - Outpatient - Standard Outpatient Connecticut Dept of Mental Health and Addiction Services Program Quality Dashboard

Reporting Period: July 2020 - September 2020 (Data as of Feb 01, 2021)

## **Program Activity**

| Measure        | Actual | 1 Yr Ago | Variance % |   |
|----------------|--------|----------|------------|---|
| Unique Clients | 263    | 281      | -6%        |   |
| Admits         | 18     | 15       | 20%        | • |
| Discharges     | 6      | 14       | -57%       | • |
| Service Hours  | 556    | 624      | -11%       | • |

## **Data Submission Quality**



## Data Submitted to DMHAS by Month

| Data       | Jul                                  | Aug | Sep | % Months Submitted | 10110 |  |  |
|------------|--------------------------------------|-----|-----|--------------------|-------|--|--|
| Admissions |                                      |     |     | 100%               |       |  |  |
| Discharges |                                      |     |     | 100%               |       |  |  |
| Services   |                                      |     |     | 100%               |       |  |  |
|            | 1 or more Records Submitted to DMHAS |     |     |                    |       |  |  |

#### **Discharge Outcomes**





\* State Avg based on 84 Active Standard Outpatient Programs