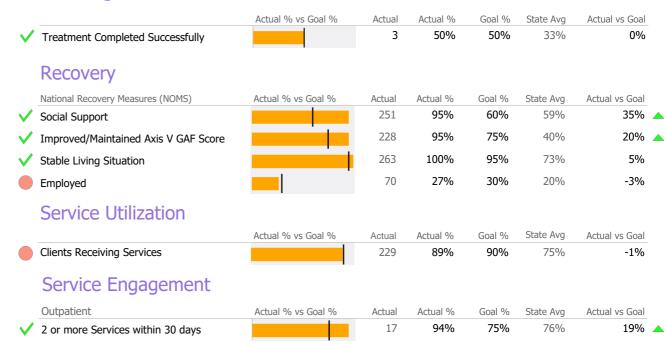

#### **Discharge Outcomes**

\* State Avg based on 84 Active Standard Outpatient Programs