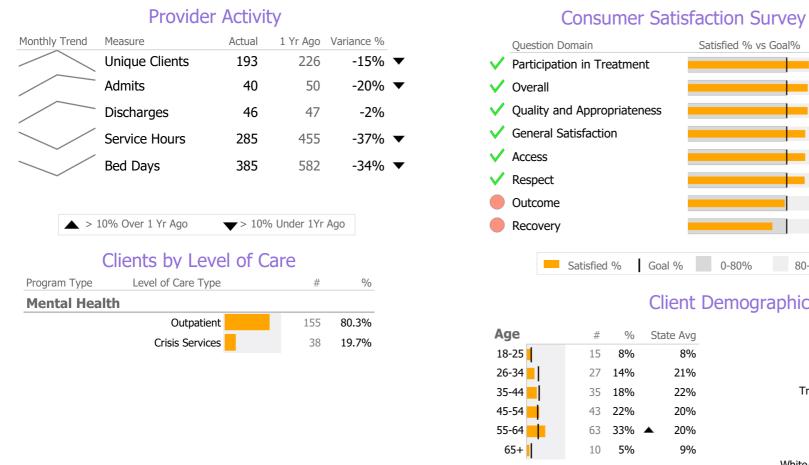

# **Program Activity**

| Measure        | Actual | 1 Yr Ago | Variance % |
|----------------|--------|----------|------------|
| Unique Clients | 38     | 40       | -5%        |
| Admits         | 36     | 33       | 9%         |
| Discharges     | 37     | 38       | -3%        |
| Bed Days       | 385    | 582      | -34% ▼     |

### **Program Activity**

| Measure        | Actual | 1 Yr Ago | Variance % |   |
|----------------|--------|----------|------------|---|
| Unique Clients | 155    | 186      | -17%       | • |
| Admits         | 4      | 17       | -76%       | • |
| Discharges     | 9      | 9        | 0%         |   |
| Service Hours  | 285    | 455      | -37%       | • |