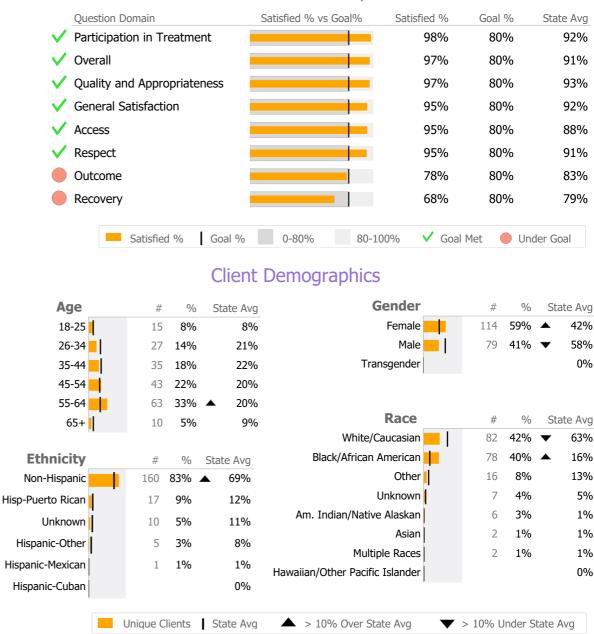

(Based on 100 FY20 Surveys)

Reporting Period: July 2020 - September 2020 (Data as of Feb 01, 2021)