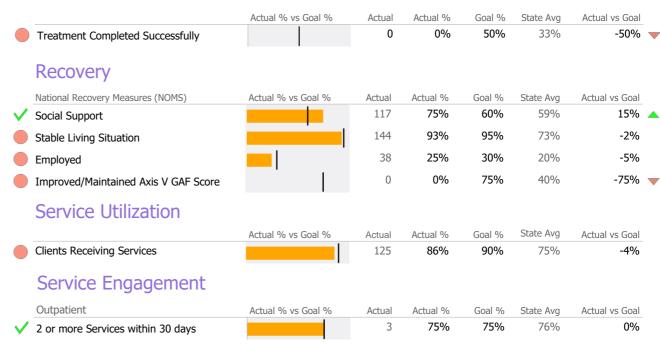

# **Discharge Outcomes**

#### **Discharge Outcomes**

\* State Avg based on 84 Active Standard Outpatient Programs