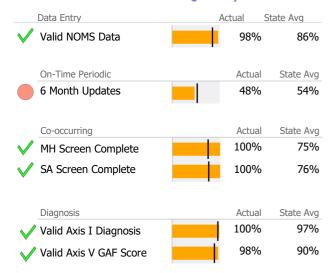

ons                           | 5 |     |     |     | 100%               |
| Discharges                           | ; |     |     |     | 100%               |
| 1 or more Records Submitted to DMHAS |   |     |     |     | nitted to DMHAS    |

## Connecticut Dept of Mental Health and Addiction Services Program Quality Dashboard

Reporting Period: July 2020 - September 2020 (Data as of Feb 01, 2021)

### **Program Activity**

| Measure        | Actual | 1 Yr Ago | Variance % |   |
|----------------|--------|----------|------------|---|
| Unique Clients | 155    | 186      | -17%       | • |
| Admits         | 4      | 17       | -76%       | • |
| Discharges     | 9      | 9        | 0%         |   |
| Service Hours  | 285    | 455      | -37%       | • |

#### **Data Submission Quality**



#### Data Submitted to DMHAS by Month

|            |                                      | Jul | Aug | Sep | % Months Submitted |  |
|------------|--------------------------------------|-----|-----|-----|--------------------|--|
| Admissions |                                      |     |     |     | 100%               |  |
| Discharges |                                      |     |     |     | 100%               |  |
| Services   |                                      |     |     |     | 100%               |  |
|            | 1 or more Records Submitted to DMHAS |     |     |     |                    |  |

#### **Discharge Outcomes**





\* State Avg based on 84 Active Standard Outpatient Programs