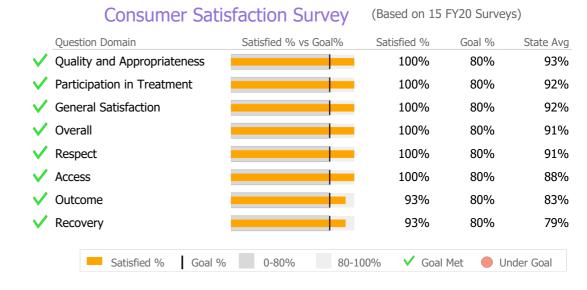

### Recovery

|          | National Recovery Measures (NOMS) | Actual % vs Goal % | Actual | Actual % | Goal % | State Avg | Actual vs Goal |
|----------|-----------------------------------|--------------------|--------|----------|--------|-----------|----------------|
| <b>✓</b> | Stable Living Situation           |                    | 16     | 100%     | 85%    | 88%       | 15%            |
|          | Service Utilization               |                    |        |          |        |           |                |
|          |                                   | Actual % vs Goal % | Actual | Actual % | Goal % | State Avg | Actual vs Goal |
| ./       | Clients Receiving Services        |                    | 16     | 100%     | 90%    | 92%       | 10%            |