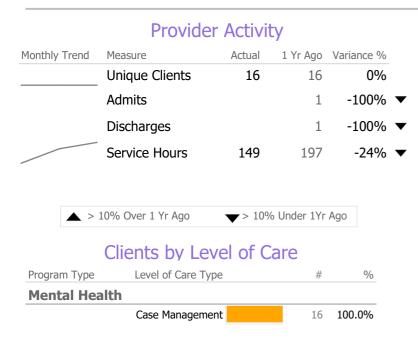

# **Program Activity**

| Measure        | Actual | 1 Yr Ago | Variance %     |
|----------------|--------|----------|----------------|
| Unique Clients | 16     | 16       | 0%             |
| Admits         | -      | 1        | -100% <b>▼</b> |
| Discharges     | -      | 1        | -100% <b>▼</b> |
| Service Hours  | 149    | 197      | -24% <b>▼</b>  |