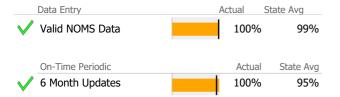

### **Data Submission Quality**

| Data Entry        | Actual State Avg |
|-------------------|------------------|
| ✓ Valid NOMS Data | 100% 96%         |
| On-Time Periodic  | Actual State Avg |
| √ 6 Month Updates | 100% 87%         |