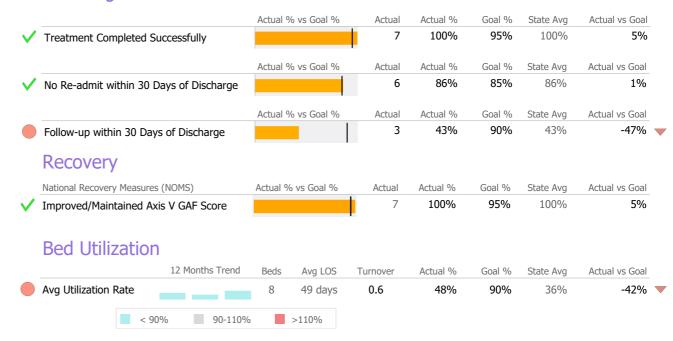

### **Discharge Outcomes**

<sup>\*</sup> State Avg based on 2 Active Acute Pyschiatric - Intermediate Programs