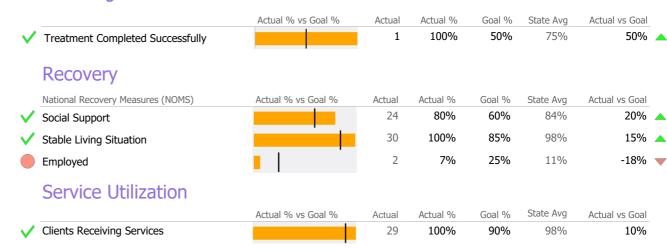

# Recovery

### **Data Submission Quality**

| Data Entry        | Actual State Avg |
|-------------------|------------------|
| ✓ Valid NOMS Data | 100% 96%         |
| On-Time Periodic  | Actual State Avg |
| √ 6 Month Updates | 100% 87%         |