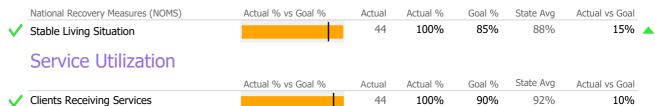

# Recovery

### **Data Submission Quality**

| Data Entry        | Actual State Avg |
|-------------------|------------------|
| ✓ Valid NOMS Data | 100% 96%         |
| On-Time Periodic  | Actual State Avg |
| √ 6 Month Updates | 100% 87%         |