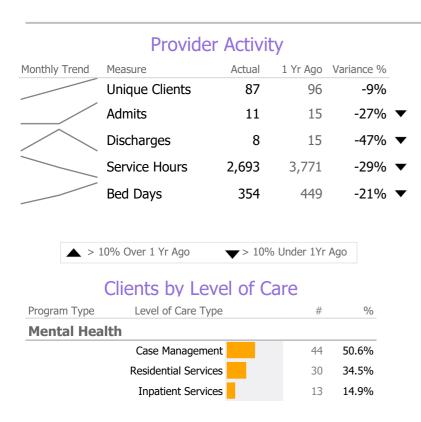

## **Program Activity**

| Measure        | Actual | 1 Yr Ago | Variance %    |  |
|----------------|--------|----------|---------------|--|
| Unique Clients | 13     | 18       | -28% ▼        |  |
| Admits         | 11     | 14       | -21% <b>~</b> |  |
| Discharges     | 7      | 13       | <b>-46%</b> ▼ |  |
| Bed Days       | 354    | 449      | -21% 🔻        |  |

### **Discharge Outcomes**

<sup>\*</sup> State Avg based on 2 Active Acute Pyschiatric - Intermediate Programs