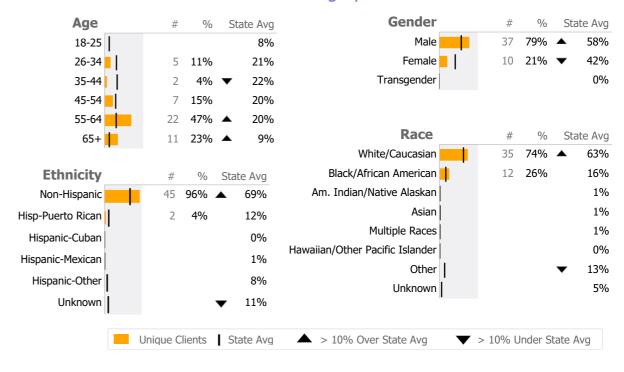

#### St. Vincent DePaul Place Middletown Inc.

Middletown, CT

Connecticut Dept of Mental Health and Addiction Services Provider Quality Dashboard

Reporting Period: July 2020 - September 2020 (Data as of Feb 01, 2021)

#### **Provider Activity** Monthly Trend Actual 1 Yr Ago Variance % Measure **Unique Clients** 47 51 -8% Admits 1 2 -50% ▼ 1 2 -50% ▼ Discharges Service Hours **-29%** ▼ 729 1,028 ▲ > 10% Over 1 Yr Ago > 10% Under 1Yr Ago Clients by Level of Care Program Type Level of Care Type % **Mental Health** Case Management 47 100.0%



## **Client Demographics**



#### **Liberty Commons 314290**

St. Vincent DePaul Place Middletown Inc.

Mental Health - Case Management - Supportive Housing - Development

Connecticut Dept of Mental Health and Addiction Services Program Quality Dashboard

Reporting Period: July 2020 - September 2020 (Data as of Feb 01, 2021)

## **Program Activity**

| Measure        | Actual | 1 Yr Ago | Variance %     |
|----------------|--------|----------|----------------|
| Unique Clients | 20     | 22       | -9%            |
| Admits         | -      | 2        | -100% <b>▼</b> |
| Discharges     | -      | 1        | -100% <b>▼</b> |
| Service Hours  | 294    | 436      | -32% <b>▼</b>  |

## Recovery

|          | National Recovery Measures (NOMS) | Actual % vs Goal % | Actual | Actual % | Goal % | State Avg | Actual vs Goa