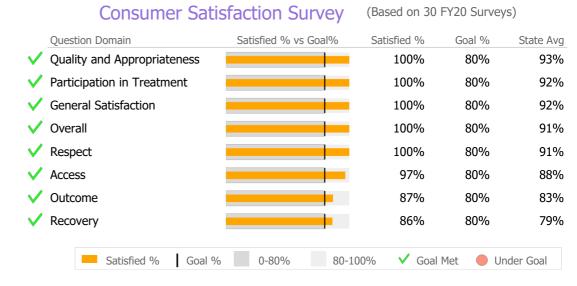

## Recovery

|          | National Recovery Measures (NOMS) | Actual % vs Goal % | Actual | Actual % | Goal % | State Avg | Actual vs Goal |
|----------|-----------------------------------|--------------------|--------|----------|--------|-----------|----------------|
| <b>✓</b> | Stable Living Situation           |                    | 20     | 100%     | 85%    | 93%       | 15%            |
|          | Service Utilization               |                    |        |          |        |           |                |
|          |                                   | Actual % vs Goal % | Actual | Actual % | Goal % | State Avg | Actual vs Goal |
| <b>\</b> | Clients Receiving Services        |                    | 20     | 100%     | 90%    | 96%       | 10%            |