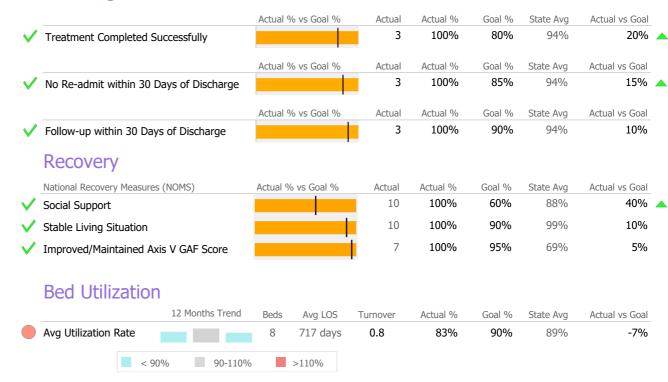

#### **Discharge Outcomes**

<sup>\*</sup> State Avg based on 24 Active Group Home Programs

Mental Health - Residential Services - Supervised Apartments

Reporting Period: July 2020 - September 2020 (Data as of Feb 01, 2021)

# Recovery

Clients Receiving Services

|          |                                   | Actual % vs Goal % | Actual | Actual % | Goal % | State Avg | Actual vs Goal |
|----------|-----------------------------------|--------------------|--------|----------|--------|-----------|----------------|
|          | Service Utilization               |                    |        |          |        |           |                |
| <b>V</b> | Stable Living Situation           |                    | 13     | 100%     | 85%    | 88%       | 15% 🔺          |
|          | National Recovery Measures (NOMS) | Actual % vs Goal % | Actual | Actual % | Goal % | State Avg | Actual vs Goal |
|          |                                   |                    |        |          |        |           |                |