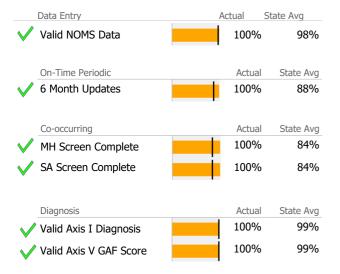

#### **Data Submission Quality**

| Data Entry        | Actual State Avg |   |
|-------------------|------------------|---|
| ✓ Valid NOMS Data | 100% 96%         | 6 |
| On-Time Periodic  | Actual State Av  | g |
| 6 Month Updates   | 85% 87%          | 6 |