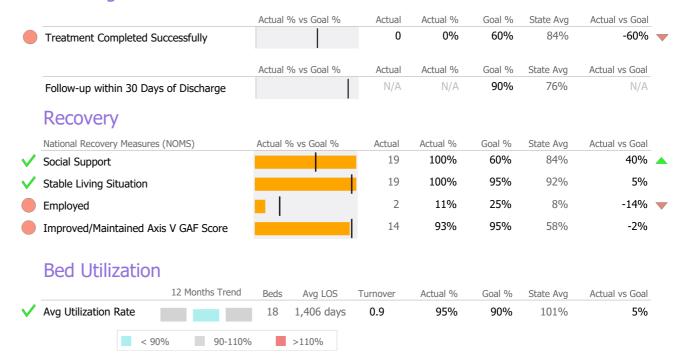

#### **Discharge Outcomes**

<sup>\*</sup> State Avg based on 24 Active Group Home Programs

Mental Health - Residential Services - Supervised Apartments

Reporting Period: July 2020 - September 2020 (Data as of Feb 01, 2021)