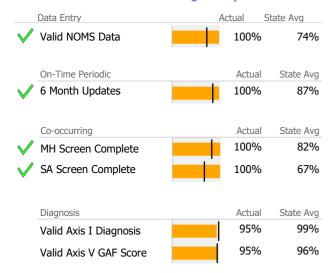

#### **Data Submission Quality**

| Data Entry        | Actual State Avg |   |
|-------------------|------------------|---|
| ✓ Valid NOMS Data | 100% 96%         | 6 |
| On-Time Periodic  | Actual State Av  | g |
| 6 Month Updates   | 85% 87%          | 6 |