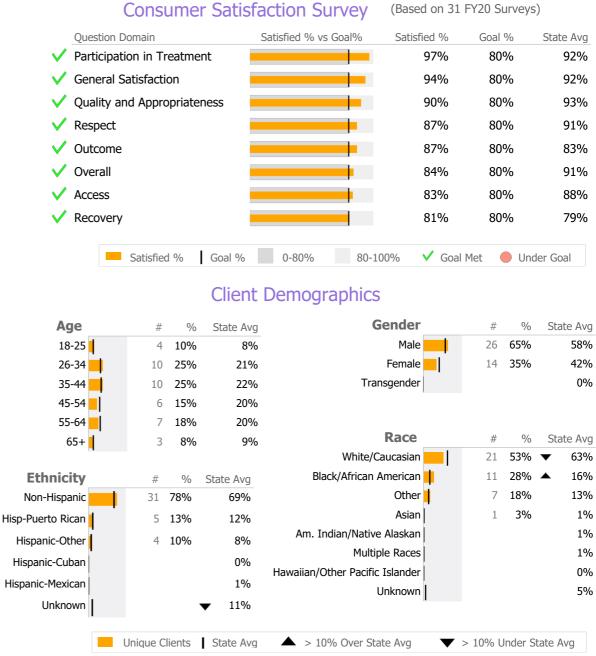

#### **Provider Activity** Monthly Trend Measure Actual 1 Yr Ago Variance % **Unique Clients** 40 40 0% **Admits** 5 1 400% 4 1 300% Discharges Respect Service Hours 118 130 -10% Outcome -8% **Bed Days** 2,190 2,386 Overall Access ▲ > 10% Over 1 Yr Ago > 10% Under 1Yr Ago Recovery Clients by Level of Care Program Type Level of Care Type % **Mental Health** Residential Services 27 67.5% Age Case Management 13 32.5% 18-25 26-34 35-44 45-54 55-64 65+