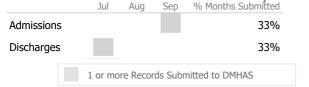

### Data Submitted to DMHAS by Month

| Ju   | l Aug     | Sep       | % Months Submitted |
|------|-----------|-----------|--------------------|
| 5    |           |           | 0%                 |
| 5    |           |           | 33%                |
|      |           |           | 0%                 |
| 1 or | more Reco | ords Subi |                    |
|      | 5         |           | 5                  |