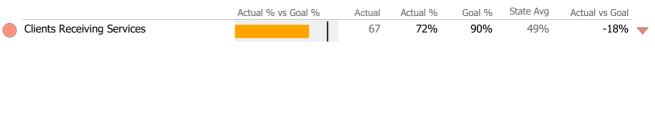

#### Discharge Outcomes

|                                      | Actual % vs Goal % | Actual | Actual % | Goal % | State Avg | Actual vs Goal |
|--------------------------------------|--------------------|--------|----------|--------|-----------|----------------|
| Treatment Completed Successfully     |                    | 2      | 100%     | 50%    | 46%       | 50%            |
| Recovery                             |                    |        |          |        |           |                |
| National Recovery Measures (NOMS)    | Actual % vs Goal % | Actual | Actual % | Goal % | State Avg | Actual vs Goal |
| Abstinence/Reduced Drug Use          |                    | 24     | 57%      | 55%    | 41%       | 2%             |
| Not Arrested                         | · · ·              | 28     | 67%      | 75%    | 68%       | -8%            |
| Improved/Maintained Axis V GAF Score | İ                  | 20     | 48%      | 75%    | 34%       | -27%           |
| Stable Living Situation              | ·                  | 27     | 64%      | 95%    | 66%       | -31%           |
| Self Help                            |                    | 11     | 26%      | 60%    | 17%       | -34%           |
| Employed                             |                    | 3      | 7%       | 50%    | 26%       | -43%           |
| Service Utilization                  |                    |        |          |        |           |                |
|                                      | Actual % vs Goal % | Actual | Actual % | Goal % | State Avg | Actual vs Goal |
| Clients Receiving Services           |                    | 0      | 0%       | 90%    | 45%       | N/A            |
| Service Engagement                   |                    |        |          |        |           |                |
| Outpatient                           | Actual % vs Goal % | Actual | Actual % | Goal % | State Avg | Actual vs Goal |
| 2 or more Services within 30 days    |                    | 0      | 0%       | 75%    | 58%       | -75%           |
|                                      |                    |        |          |        |           |                |