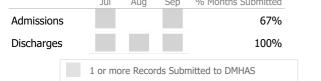

#### Data Submitted to DMHAS by Month

|            | Jul | Aug | Sep | % Months Submitted |
|------------|-----|-----|-----|--------------------|
| Admissions |     |     |     | 100%               |
| Discharges |     |     |     | 100%               |
| Services   |     |     |     | 100%               |