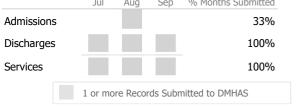

#### Data Submitted to DMHAS by Month

|            | Jul | Aug | Sep | % Months Submitted |
|------------|-----|-----|-----|--------------------|
| Admissions |     |     |     | 100%               |
| Discharges |     |     |     | 100%               |
| Services   |     |     |     | 100%               |