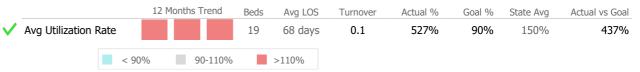

--------|----------|--------|-----------|----------------|---|
|              | Treatment Completed Successfully        |                    | 149    | 54%      | 80%    | 62%       | -26%           |   |
|              |                                         | Actual % vs Goal % | Actual | Actual % | Goal % | State Avg | Actual vs Goal |   |
| $\checkmark$ | No Re-admit within 30 Days of Discharge |                    | 235    | 85%      | 85%    | 81%       | 0%             |   |
|              |                                         | Actual % vs Goal % | Actual | Actual % | Goal % | State Avg | Actual vs Goal |   |
|              | Follow-up within 30 Days of Discharge   |                    | 59     | 40%      | 90%    | 50%       | -50%           | ▼ |

#### **Bed Utilization**





| Measure        | Actual | 1 Yr Ago | Variance % |
|----------------|--------|----------|------------|
| Unique Clients | 386    | 404      | -4%        |
| Admits         | 16     | 61       | -74% 🔻     |
| Discharges     | 25     | 49       | -49% 🔻     |
| Service Hours  | 1,089  | 3,866    | -72% 🔻     |

# Data Submission Quality

|              | Data Entry             |   | Actual | State Avg |
|--------------|------------------------|---|--------|-----------|
|              | Valid NOMS Data        |   | 56%    | 80%       |
|              |                        |   |        |           |
|              | On-Time Periodic       |   | Actual | State Avg |
|              | 6 Month Updates        |   | 39%    | 85%       |
|              |                        | _ |        |