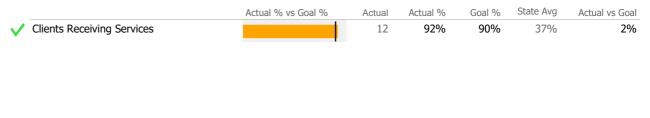

#### Discharge Outcomes

|                                      | Actual % vs Goal % | Actual | Actual % | Goal % | State Avg | Actual vs Goal |
|--------------------------------------|--------------------|--------|----------|--------|-----------|----------------|
| Treatment Completed Successfully     |                    | 2      | 100%     | 50%    | 46%       | 50%            |
| Recovery                             |                    |        |          |        |           |                |
| National Recovery Measures (NOMS)    | Actual % vs Goal % | Actual | Actual % | Goal % | State Avg | Actual vs Goal |
| Abstinence/Reduced Drug Use          |                    | 24     | 57%      | 55%    | 41%       | 2%             |
| Not Arrested                         | · · ·              | 28     | 67%      | 75%    | 68%       | -8%            |
| Improved/Maintained Axis V GAF Score | İ                  | 20     | 48%      | 75%    | 34%       | -27%           |
| Stable Living Situation              | ·                  | 27     | 64%      | 95%    | 66%       | -31%           |
| Self Help                            |                    | 11     | 26%      | 60%    | 17%       | -34%           |
| Employed                             |                    | 3      | 7%       | 50%    | 26%       | -43%           |
| Service Utilization                  |                    |        |          |        |           |                |
|                                      | Actual % vs Goal % | Actual | Actual % | Goal % | State Avg | Actual vs Goal |
| Clients Receiving Services           |                    | 0      | 0%       | 90%    | 45%       | N/A            |
| Service Engagement                   |                    |        |          |        |           |                |
| Outpatient                           | Actual % vs Goal % | Actual | Actual % | Goal % | State Avg | Actual vs Goal |
| 2 or more Services within 30 days    |                    | 0      | 0%       | 75%    | 58%       | -75%           |
|                                      |                    |        |          |        |           |                |