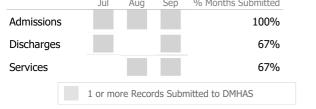

### Data Submitted to DMHAS by Month

| Ju   | l Aug     | Sep       | % Months Submitted |
|------|-----------|-----------|--------------------|
| 5    |           |           | 0%                 |
| 5    |           |           | 33%                |
|      |           |           | 0%                 |
| 1 or | more Reco | ords Subi |                    |
|      | 5         |           | 5                  |