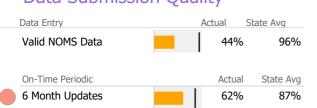

### Data Submission Quality

| Data Entry             | Actual | State Avg   |
|------------------------|--------|-------------|
| 🗸 Valid NOMS Data      | 100%   | b 87%       |
| Valid TEDS Data        | 100%   | 87%         |
| On-Time Periodic       | Actua  | I State Avg |
| 6 Month Updates        | 0%     | b 17%       |
|                        |        |             |
| Co-occurring           | Actua  | I State Avg |
| MH Screen Complete     | N/A    | 91%         |
| SA Screen Complete     | N/A    | 96%         |
|                        |        |             |
| Diagnosis              | Actua  | I State Avg |
| Valid Axis I Diagnosis | 100%   | <b>99%</b>  |
| Valid Axis V GAF Score | 100%   | 96%         |