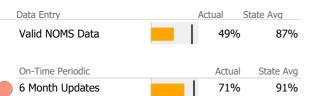

### Data Submission Quality

| Data Entry             | Actual | State Avg   |
|------------------------|--------|-------------|
| 🗸 Valid NOMS Data      | 100%   | b 87%       |
| Valid TEDS Data        | 100%   | 87%         |
| On-Time Periodic       | Actua  | I State Avg |
| 6 Month Updates        | 0%     | b 17%       |
|                        |        |             |
| Co-occurring           | Actua  | I State Avg |
| MH Screen Complete     | N/A    | 91%         |
| SA Screen Complete     | N/A    | 96%         |
|                        |        |             |
| Diagnosis              | Actua  | I State Avg |
| Valid Axis I Diagnosis | 100%   | <b>99%</b>  |
| Valid Axis V GAF Score | 100%   | 96%         |