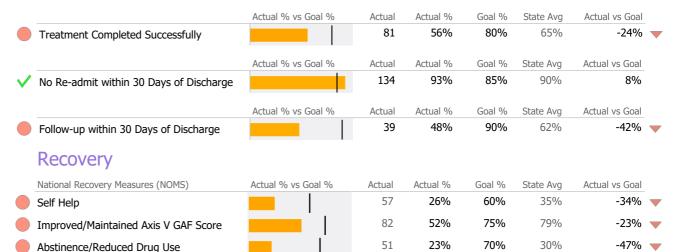

#### Discharge Outcomes

|                                      | Actual % vs Goal % | Actual | Actual % | Goal % | State Avg | Actual vs Goal |
|--------------------------------------|--------------------|--------|----------|--------|-----------|----------------|
| Treatment Completed Successfully     |                    | 2      | 100%     | 50%    | 46%       | 50%            |
| Recovery                             |                    |        |          |        |           |                |
| National Recovery Measures (NOMS)    | Actual % vs Goal % | Actual | Actual % | Goal % | State Avg | Actual vs Goal |
| Abstinence/Reduced Drug Use          |                    | 24     | 57%      | 55%    | 41%       | 2%             |
| Not Arrested                         | · · ·              | 28     | 67%      | 75%    | 68%       | -8%            |
| Improved/Maintained Axis V GAF Score | İ                  | 20     | 48%      | 75%    | 34%       | -27%           |
| Stable Living Situation              | ·                  | 27     | 64%      | 95%    | 66%       | -31%           |
| Self Help                            |                    | 11     | 26%      | 60%    | 17%       | -34%           |
| Employed                             |                    | 3      | 7%       | 50%    | 26%       | -43%           |
| Service Utilization                  |                    |        |          |        |           |                |
|                                      | Actual % vs Goal % | Actual | Actual % | Goal % | State Avg | Actual vs Goal |
| Clients Receiving Services           |                    | 0      | 0%       | 90%    | 45%       | N/A            |
| Service Engagement                   |                    |        |          |        |           |                |
| Outpatient                           | Actual % vs Goal % | Actual | Actual % | Goal % | State Avg | Actual vs Goal |
| 2 or more Services within 30 days    |                    | 0      | 0%       | 75%    | 58%       | -75%           |
|                                      |                    |        |          |        |           |                |

#### Discharge Outcomes

|                                      | Actual % vs Goal %                                                                                                                                                                                           | Actual                                                                                                                                                                                                                                                                                                                                                                                                       | Actual %                                                                                                                                                                                                                                                                                                                                                                                                                                                                                                                       | Goal %                                                                                                                                                                                                                                                                                                                                                                                                                                                                                                                                                                 | State Avg                                                                                                                                                                                                                                                                                                                                                                                                                                                                                                                                                                                                                                                                               | Actual vs Goal                                                                                                                                                                                                                                                                                                                                                                                                                                                                                                                                                                                                                                                                                                                                                                                              |                                                                                                                                                                                                                                                                                                                                                                                                                                                                                                                                                                                                                                                                                                                                                                                                                                                                                                                                                                              |
|--------------------------------------|--------------------------------------------------------------------------------------------------------------------------------------------------------------------------------------------------------------|--------------------------------------------------------------------------------------------------------------------------------------------------------------------------------------------------------------------------------------------------------------------------------------------------------------------------------------------------------------------------------------------------------------|--------------------------------------------------------------------------------------------------------------------------------------------------------------------------------------------------------------------------------------------------------------------------------------------------------------------------------------------------------------------------------------------------------------------------------------------------------------------------------------------------------------------------------|------------------------------------------------------------------------------------------------------------------------------------------------------------------------------------------------------------------------------------------------------------------------------------------------------------------------------------------------------------------------------------------------------------------------------------------------------------------------------------------------------------------------------------------------------------------------|-----------------------------------------------------------------------------------------------------------------------------------------------------------------------------------------------------------------------------------------------------------------------------------------------------------------------------------------------------------------------------------------------------------------------------------------------------------------------------------------------------------------------------------------------------------------------------------------------------------------------------------------------------------------------------------------|-------------------------------------------------------------------------------------------------------------------------------------------------------------------------------------------------------------------------------------------------------------------------------------------------------------------------------------------------------------------------------------------------------------------------------------------------------------------------------------------------------------------------------------------------------------------------------------------------------------------------------------------------------------------------------------------------------------------------------------------------------------------------------------------------------------|------------------------------------------------------------------------------------------------------------------------------------------------------------------------------------------------------------------------------------------------------------------------------------------------------------------------------------------------------------------------------------------------------------------------------------------------------------------------------------------------------------------------------------------------------------------------------------------------------------------------------------------------------------------------------------------------------------------------------------------------------------------------------------------------------------------------------------------------------------------------------------------------------------------------------------------------------------------------------|
| Treatment Completed Successfully     |                                                                                                                                                                                                              | 6                                                                                                                                                                                                                                                                                                                                                                                                            | 7%                                                                                                                                                                                                                                                                                                                                                                                                                                                                                                                             | 50%                                                                                                                                                                                                                                                                                                                                                                                                                                                                                                                                                                    | 33%                                                                                                                                                                                                                                                                                                                                                                                                                                                                                                                                                                                                                                                                                     | -43%                                                                                                                                                                                                                                                                                                                                                                                                                                                                                                                                                                                                                                                                                                                                                                                                        |                                                                                                                                                                                                                                                                                                                                                                                                                                                                                                                                                                                                                                                                                                                                                                                                                                                                                                                                                                              |
| Recovery                             |                                                                                                                                                                                                              |                                                                                                                                                                                                                                                                                                                                                                                                              |                                                                                                                                                                                                                                                                                                                                                                                                                                                                                                                                |                                                                                                                                                                                                                                                                                                                                                                                                                                                                                                                                                                        |                                                                                                                                                                                                                                                                                                                                                                                                                                                                                                                                                                                                                                                                                         |                                                                                                                                                                                                                                                                                                                                                                                                                                                                                                                                                                                                                                                                                                                                                                                                             |                                                                                                                                                                                                                                                                                                                                                                                                                                                                                                                                                                                                                                                                                                                                                                                                                                                                                                                                                                              |
| National Recovery Measures (NOMS)    | Actual % vs Goal %                                                                                                                                                                                           | Actual                                                                                                                                                                                                                                                                                                                                                                                                       | Actual %                                                                                                                                                                                                                                                                                                                                                                                                                                                                                                                       | Goal %                                                                                                                                                                                                                                                                                                                                                                                                                                                                                                                                                                 | State Avg                                                                                                                                                                                                                                                                                                                                                                                                                                                                                                                                                                                                                                                                               | Actual vs Goal                                                                                                                                                                                                                                                                                                                                                                                                                                                                                                                                                                                                                                                                                                                                                                                              |                                                                                                                                                                                                                                                                                                                                                                                                                                                                                                                                                                                                                                                                                                                                                                                                                                                                                                                                                                              |
| Social Support                       |                                                                                                                                                                                                              | 465                                                                                                                                                                                                                                                                                                                                                                                                          | 55%                                                                                                                                                                                                                                                                                                                                                                                                                                                                                                                            | 60%                                                                                                                                                                                                                                                                                                                                                                                                                                                                                                                                                                    | 59%                                                                                                                                                                                                                                                                                                                                                                                                                                                                                                                                                                                                                                                                                     | -5%                                                                                                                                                                                                                                                                                                                                                                                                                                                                                                                                                                                                                                                                                                                                                                                                         |                                                                                                                                                                                                                                                                                                                                                                                                                                                                                                                                                                                                                                                                                                                                                                                                                                                                                                                                                                              |
| Employed                             | <b>–</b> 1 –                                                                                                                                                                                                 | 108                                                                                                                                                                                                                                                                                                                                                                                                          | 13%                                                                                                                                                                                                                                                                                                                                                                                                                                                                                                                            | 30%                                                                                                                                                                                                                                                                                                                                                                                                                                                                                                                                                                    | 20%                                                                                                                                                                                                                                                                                                                                                                                                                                                                                                                                                                                                                                                                                     | -17%                                                                                                                                                                                                                                                                                                                                                                                                                                                                                                                                                                                                                                                                                                                                                                                                        |                                                                                                                                                                                                                                                                                                                                                                                                                                                                                                                                                                                                                                                                                                                                                                                                                                                                                                                                                                              |
| Stable Living Situation              | I                                                                                                                                                                                                            | 448                                                                                                                                                                                                                                                                                                                                                                                                          | 53%                                                                                                                                                                                                                                                                                                                                                                                                                                                                                                                            | 95%                                                                                                                                                                                                                                                                                                                                                                                                                                                                                                                                                                    | 73%                                                                                                                                                                                                                                                                                                                                                                                                                                                                                                                                                                                                                                                                                     | -42%                                                                                                                                                                                                                                                                                                                                                                                                                                                                                                                                                                                                                                                                                                                                                                                                        |                                                                                                                                                                                                                                                                                                                                                                                                                                                                                                                                                                                                                                                                                                                                                                                                                                                                                                                                                                              |
| Improved/Maintained Axis V GAF Score | <b>—</b> [ `                                                                                                                                                                                                 | 177                                                                                                                                                                                                                                                                                                                                                                                                          | 25%                                                                                                                                                                                                                                                                                                                                                                                                                                                                                                                            | 75%                                                                                                                                                                                                                                                                                                                                                                                                                                                                                                                                                                    | 40%                                                                                                                                                                                                                                                                                                                                                                                                                                                                                                                                                                                                                                                                                     | -50%                                                                                                                                                                                                                                                                                                                                                                                                                                                                                                                                                                                                                                                                                                                                                                                                        | ▼                                                                                                                                                                                                                                                                                                                                                                                                                                                                                                                                                                                                                                                                                                                                                                                                                                                                                                                                                                            |
| Service Utilization                  |                                                                                                                                                                                                              |                                                                                                                                                                                                                                                                                                                                                                                                              |                                                                                                                                                                                                                                                                                                                                                                                                                                                                                                                                |                                                                                                                                                                                                                                                                                                                                                                                                                                                                                                                                                                        |                                                                                                                                                                                                                                                                                                                                                                                                                                                                                                                                                                                                                                                                                         |                                                                                                                                                                                                                                                                                                                                                                                                                                                                                                                                                                                                                                                                                                                                                                                                             |                                                                                                                                                                                                                                                                                                                                                                                                                                                                                                                                                                                                                                                                                                                                                                                                                                                                                                                                                                              |
|                                      | Actual % vs Goal %                                                                                                                                                                                           | Actual                                                                                                                                                                                                                                                                                                                                                                                                       | Actual %                                                                                                                                                                                                                                                                                                                                                                                                                                                                                                                       | Goal %                                                                                                                                                                                                                                                                                                                                                                                                                                                                                                                                                                 | State Avg                                                                                                                                                                                                                                                                                                                                                                                                                                                                                                                                                                                                                                                                               | Actual vs Goal                                                                                                                                                                                                                                                                                                                                                                                                                                                                                                                                                                                                                                                                                                                                                                                              |                                                                                                                                                                                                                                                                                                                                                                                                                                                                                                                                                                                                                                                                                                                                                                                                                                                                                                                                                                              |
| Clients Receiving Services           |                                                                                                                                                                                                              | 253                                                                                                                                                                                                                                                                                                                                                                                                          | 33%                                                                                                                                                                                                                                                                                                                                                                                                                                                                                                                            | 90%                                                                                                                                                                                                                                                                                                                                                                                                                                                                                                                                                                    | 75%                                                                                                                                                                                                                                                                                                                                                                                                                                                                                                                                                                                                                                                                                     | -57%                                                                                                                                                                                                                                                                                                                                                                                                                                                                                                                                                                                                                                                                                                                                                                                                        | ▼                                                                                                                                                                                                                                                                                                                                                                                                                                                                                                                                                                                                                                                                                                                                                                                                                                                                                                                                                                            |
| Service Engagement                   |                                                                                                                                                                                                              |                                                                                                                                                                                                                                                                                                                                                                                                              |                                                                                                                                                                                                                                                                                                                                                                                                                                                                                                                                |                                                                                                                                                                                                                                                                                                                                                                                                                                                                                                                                                                        |                                                                                                                                                                                                                                                                                                                                                                                                                                                                                                                                                                                                                                                                                         |                                                                                                                                                                                                                                                                                                                                                                                                                                                                                                                                                                                                                                                                                                                                                                                                             |                                                                                                                                                                                                                                                                                                                                                                                                                                                                                                                                                                                                                                                                                                                                                                                                                                                                                                                                                                              |
| Outpatient                           | Actual % vs Goal %                                                                                                                                                                                           | Actual                                                                                                                                                                                                                                                                                                                                                                                                       | Actual %                                                                                                                                                                                                                                                                                                                                                                                                                                                                                                                       | Goal %                                                                                                                                                                                                                                                                                                                                                                                                                                                                                                                                                                 | State Avg                                                                                                                                                                                                                                                                                                                                                                                                                                                                                                                                                                                                                                                                               | Actual vs Goal                                                                                                                                                                                                                                                                                                                                                                                                                                                                                                                                                                                                                                                                                                                                                                                              |                                                                                                                                                                                                                                                                                                                                                                                                                                                                                                                                                                                                                                                                                                                                                                                                                                                                                                                                                                              |
| 2 or more Services within 30 days    |                                                                                                                                                                                                              | 33                                                                                                                                                                                                                                                                                                                                                                                                           | 49%                                                                                                                                                                                                                                                                                                                                                                                                                                                                                                                            | 75%                                                                                                                                                                                                                                                                                                                                                                                                                                                                                                                                                                    | 76%                                                                                                                                                                                                                                                                                                                                                                                                                                                                                                                                                                                                                                                                                     | -26%                                                                                                                                                                                                                                                                                                                                                                                                                                                                                                                                                                                                                                                                                                                                                                                                        | -                                                                                                                                                                                                                                                                                                                                                                                                                                                                                                                                                                                                                                                                                                                                                                                                                                                                                                                                                                            |
|                                      | Recovery National Recovery Measures (NOMS) Social Support Employed Stable Living Situation Improved/Maintained Axis V GAF Score Service Utilization Clients Receiving Services Service Engagement Outpatient | Treatment Completed Successfully         Recovery         National Recovery Measures (NOMS)         Actual % vs Goal %         Social Support         Employed         Stable Living Situation         Improved/Maintained Axis V GAF Score         Service Utilization         Actual % vs Goal %         Clients Receiving Services         Service Engagement         Outpatient       Actual % vs Goal % | Treatment Completed Successfully       6         Recovery       Actual % vs Goal %       Actual         National Recovery Measures (NOMS)       Actual % vs Goal %       Actual         Social Support       465       465         Employed       108       108         Stable Living Situation       448       448         Improved/Maintained Axis V GAF Score       177         Service Utilization       4ctual % vs Goal %       Actual         Clients Receiving Services       253         Service Engagement       253 | Treatment Completed Successfully       6       7%         Recovery       National Recovery Measures (NOMS)       Actual % vs Goal %       Actual %         Social Support       465       55%         Employed       108       13%         Stable Living Situation       448       53%         Improved/Maintained Axis V GAF Score       177       25%         Service Utilization       Actual % vs Goal %       Actual %         Clients Receiving Services       253       33%         Service Engagement       0utpatient       Actual % vs Goal %       Actual % | Treatment Completed Successfully       6       7%       50%         Recovery       National Recovery Measures (NOMS)       Actual % vs Goal %       Actual       Actual %       Goal %         Social Support       465       55%       60%         Employed       108       13%       30%         Stable Living Situation       448       53%       95%         Improved/Maintained Axis V GAF Score       1177       25%       75%         Service Utilization       Actual % vs Goal %       Actual %       Goal %         Clients Receiving Services       253       33%       90%         Service Engagement       0utpatient       Actual % vs Goal %       Actual %       Goal % | Treatment Completed Successfully       6       7%       50%       33%         Recovery       National Recovery Measures (NOMS)       Actual % vs Goal %       Actual       Actual %       Goal %       State Avg         Social Support       465       55%       60%       59%         Employed       108       13%       30%       20%         Stable Living Situation       448       53%       95%       73%         Improved/Maintained Axis V GAF Score       177       25%       75%       40%         Service Utilization       Actual % vs Goal %       Actual % Actual %       Goal %       State Avg         Clients Receiving Services       253       33%       90%       75%         Service Engagement       0utpatient       Actual % vs Goal %       Actual %       Goal %       State Avg | Treatment Completed Successfully       6       7%       50%       33%       -43%         Recovery         National Recovery Measures (NOMS)       Actual % vs Goal %       Actual %       Goal %       State Avg       Actual vs Goal         Social Support       465       55%       60%       59%       -5%         Employed       108       13%       30%       20%       -17%         Stable Living Situation       448       53%       95%       73%       -42%         Improved/Maintained Axis V GAF Score       177       25%       75%       40%       -50%         Service Utilization       Actual % vs Goal %       Actual %       Goal %       State Avg       Actual vs Goal         Clients Receiving Services       253       33%       90%       75%       -57%         Service Engagement       253       33%       90%       75%       -57%         Outpatient       Actual % vs Goal %       Actual %       Goal %       State Avg       Actual vs Goal |

### Discharge Outcomes

|                                                | Actual % vs Goal % | Actual | Actual % | Goal % | State Avg | Actual vs Goal |   |
|------------------------------------------------|--------------------|--------|----------|--------|-----------|----------------|---|
| ✓ Treatment Completed Successfully             |                    | 5      | 56%      | 50%    | 33%       | 6%             |   |
| 5                                              |                    |        |          |        |           |                |   |
| Recovery                                       |                    |        |          |        |           |                |   |
| National Recovery Measures (NOMS)              | Actual % vs Goal % | Actual | Actual % | Goal % | State Avg | Actual vs Goal |   |
| V Social Support                               |                    | 90     | 60%      | 60%    | 59%       | 0%             |   |
| Employed                                       |                    | 19     | 13%      | 30%    | 20%       | -17%           |   |
| Stable Living Situation                        |                    | 88     | 58%      | 95%    | 73%       | -37%           |   |
| Improved/Maintained Axis V GAF Score           |                    | 50     | 34%      | 75%    | 40%       | -41%           |   |
| Service Utilization                            |                    |        |          |        |           |                |   |
|                                                | Actual % vs Goal % | Actual | Actual % | Goal % | State Avg | Actual vs Goal |   |
| <ul> <li>Clients Receiving Services</li> </ul> |                    | 140    | 99%      | 90%    | 75%       | 9%             |   |
| Service Engagement                             |                    |        |          |        |           |                |   |
| Outpatient                                     | Actual % vs Goal % | Actual | Actual % | Goal % | State Avg | Actual vs Goal |   |
| 2 or more Services within 30 days              |                    | 0      | 0%       | 75%    | 76%       | -75%           | • |