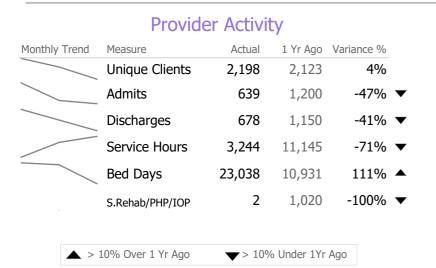

### **Program Activity**

| Measure        | Actual | 1 Yr Ago | Variance % |   |
|----------------|--------|----------|------------|---|
| Unique Clients | 840    | 744      | 13%        |   |
| Admits         | 68     | 117      | -42%       | ▼ |
| Discharges     | 91     | 100      | -9%        |   |
| Service Hours  | 942    | 3,950    | -76%       | ▼ |