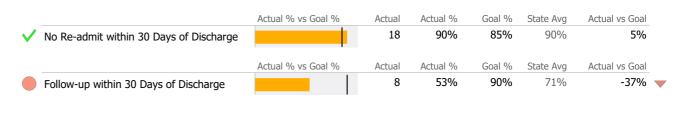

------|-------------|------------------------------------|----|
| Admissions |                |             | 67%                                |    |
| Discharges |                |             | 100%                               |    |
| Services   |                |             | 100%                               |    |
|            | 1 or more Reco | ords Submit | ted to DMHAS                       |    |

#### **Program Activity**

| Measure        | Actual | 1 Yr Ago | Variance % |  |
|----------------|--------|----------|------------|--|
| Unique Clients | 23     | 31       | -26% 🔻     |  |
| Admits         | 21     | 30       | -30% 🔻     |  |
| Discharges     | 20     | 31       | -35% 🔻     |  |
| Bed Days       | 337    | 577      | -42% 🔻     |  |

#### Discharge Outcomes



#### **Bed Utilization**

|                      | 12 Months Trend | Beds | Avg LOS | Turnover | Actual % | Goal % | State Avg | Actual vs Goal |  |
|----------------------|-----------------|------|---------|----------|----------|--------|-----------|----------------|--|
| Avg Utilization Rate |                 | 10   | 22 days | 0.4      | 37%      | 90%    | 108%      | -53%           |  |
| < 9                  | 90% 90-110%     |      | >110%   |          |          |        |           |                |  |

#### Data Submitted to DMHAS by Month

|            | ]    |    | Aug     | Sep      | % Months Submitted |
|------------|------|----|---------|----------|--------------------|
| Admissions |      |    |         |          | 100%               |
| Discharges |      |    |