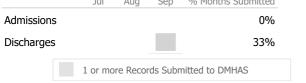

### Data Submitted to DMHAS by Month

| Ju   | l Aug     | Sep       | % Months Submitted |
|------|-----------|-----------|--------------------|
| 5    |           |           | 0%                 |
| 5    |           |           | 33%                |
|      |           |           | 0%                 |
| 1 or | more Reco | ords Subi |                    |
|      | 5         |           | 5                  |