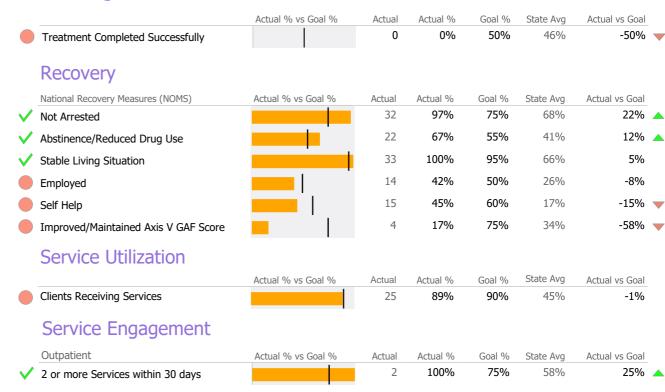

#### **Discharge Outcomes**

<sup>\*</sup> State Avg based on 105 Active Standard Outpatient Programs