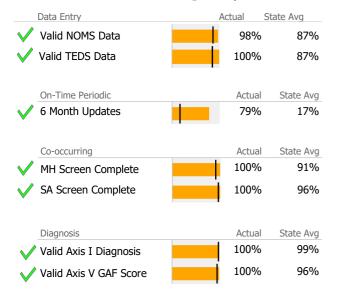

o > 10% Under 1Yr Ago Clients by Level of Care Program Type Level of Care Type % Addiction 33 100.0% Outpatient



## **Client Demographics**



#### 420 Post Road SA OP 790200

**Positive Directions** 

Addiction - Outpatient - Standard Outpatient

Connecticut Dept of Mental Health and Addiction Services Program Quality Dashboard

Reporting Period: July 2020 - September 2020 (Data as of Feb 01, 2021)

# **Program Activity**

| Measure        | Actual | 1 Yr Ago | Variance % |   |
|----------------|--------|----------|------------|---|
| Unique Clients | 33     | 25       | 32%        | • |
| Admits         | 2      | 11       | -82%       | • |
| Discharges     | 5      | 4        | 25%        | • |
| Service Hours  | 155    | 111      | 39%        | • |

### **Data Submission Quality**



# Data Submitted to DMHAS by Month

|            | Ju                                   | I Au | g Sep | % Months Submitted |  |  |
|------------|--------------------------------------|------|-------|--------------------|--|--|
| Admissions | ;                                    |      |       | 33%                |  |  |
| Discharges |                                      |      |       | 67%                |  |  |
| Services   |                                      |      |       | 100%               |  |  |
|            | 1 or more Records Submitted to DMHAS |      |       |                    |  |  |

#### **Discharge Outcomes**





<sup>\*</sup> State Avg based on 105 Active Standard Outpatient Programs