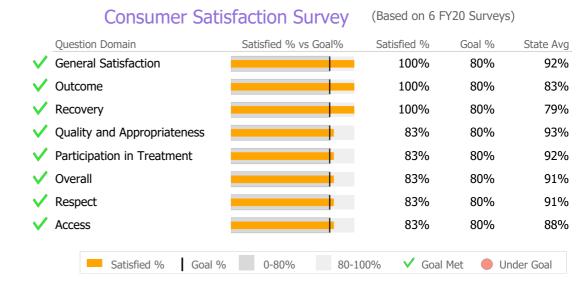

Reporting Period: July 2020 - September 2020 (Data as of Feb 01, 2021)

#### **Provider Activity** Monthly Trend Measure Actual 1 Yr Ago Variance % **Unique Clients** 33 25 32% Admits 2 11 **-82%** ▼ Discharges 5 25% 🔺 4 39% ▲ Service Hours 155 111 ▲ > 10% Over 1 Yr Ago > 10% Under 1Yr Ago Clients by Level of Care Program Type Level of Care Type % Addiction 33 100.0% Outpatient



## **Client Demographics**



#### 420 Post Road SA OP 790200

**Positive Directions** 

Addiction - Outpatient - Standard Outpatient

Connecticut Dept of Mental Health and Addiction Services Program Quality Dashboard

Reporting Period: July 2020 - September 2020 (Data as of Feb 01, 2021)

# **Program Activity**

| Measure        | Actual | 1 Yr Ago | Variance % |   |
|----------------|--------|----------|------------|---|
| Unique Clients | 33     | 25       | 32%        | • |
| Admits         | 2      | 11       | -82%       | • |
| Discharges     | 5      | 4        | 25%        | • |
| Service Hours  | 155    | 111      | 39%        | • |

### **Data Submission Quality**



# Data Submitted to DMHAS by Month

|            | Ju                                   | I Au | g Sep | % Mont