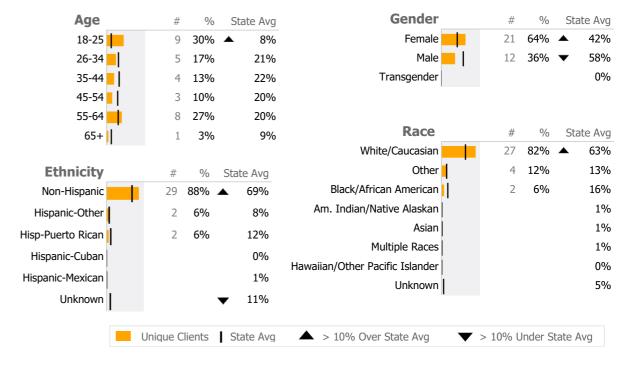

Reporting Period: July 2020 - September 2020 (Data as of Feb 01, 2021)

#### **Provider Activity** Monthly Trend Measure Actual 1 Yr Ago Variance % **Unique Clients** 33 25 32% Admits 2 11 **-82%** ▼ Discharges 5 25% 🔺 4 39% ▲ Service Hours 155 111 ▲ > 10% Over 1 Yr Ago > 10% Under 1Yr Ago Clients by Level of Care Program Type Level of Care Type % Addiction 33 100.0% Outpatient



## **Client Demographics**



#### 420 Post Road SA OP 790200

**Positive Directions** 

Addiction - Outpatient - Standard Outpatient

Connecticut Dept of Mental Health and Addiction Services Program Quality Dashboard

Reporting Period: July 2020 - September 2020 (Data as of Feb 01, 2021)

# **Program Activity**

| Measure        | Actual | 1 Yr Ago | Variance % |   |
|----------------|--------|----------|------------|---|
| Unique Clients | 33     | 25       | 32%        | • |
| Admits         | 2      | 11       | -82%       | • |
| Discharges     | 5      | 4        | 25%        | • |
| Service Hours  | 155    | 111      | 39%        | • |

### **Data Submission Quality**



# Data Submitted to DMHAS by Month

|            | Ju                                   | I Au | g Sep | % Months Submitted |  |  |
|--------