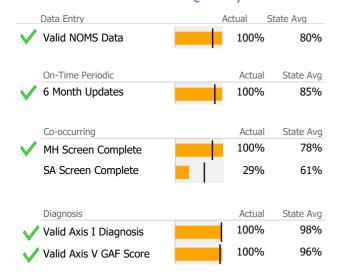

|  |
| Services   |         |           |       | 100%               |  |
|            | 1 or mo | re Record | s Sub | omitted to DMHAS   |  |

# **Discharge Outcomes**





<sup>\*</sup> State Avg based on 84 Active Standard Outpatient Programs

# Connecticut Dept of Mental Health and Addiction Services Program Quality Dashboard

Reporting Period: July 2020 - September 2020 (Data as of Feb 01, 2021)

# **Program Activity**

| Measure        | Actual | 1 Yr Ago | Variance % |   |
|----------------|--------|----------|------------|---|
| Unique Clients | 121    | 140      | -14%       | ▼ |
| Admits         | 7      | 14       | -50%       | • |
| Discharges     | 8      | 24       | -67%       | • |
| Service Hours  | 801    | 1,687    | -53%       | • |

# **Data Submission Quality**



# Data Submitted to DMHAS by Month

|            | Jul     | Aug      | Sep      | % Months Submitted |
|------------|---------|----------|----------|--------------------|
| Admissions |         |          |          | 67%                |
| Discharges |         |          |          | 67%                |
| Services   |         |          |          | 100%               |
|            | 1 or mo | ore Reco | rds Subr | nitted to DMHAS    |

#### Discharge Outcomes





<sup>\*</sup> State Avg based on 36 Active CSP Programs