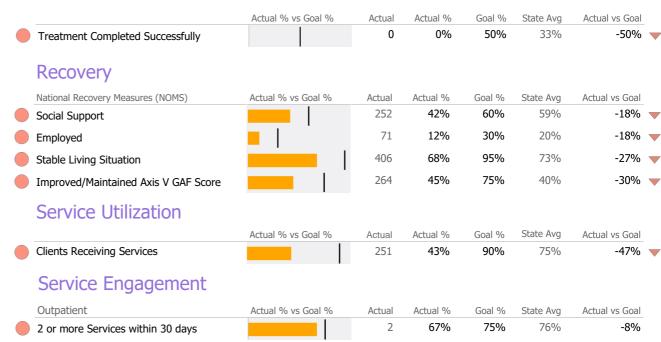

# **Discharge Outcomes**

<sup>\*</sup> State Avg based on 84 Active Standard Outpatient Programs