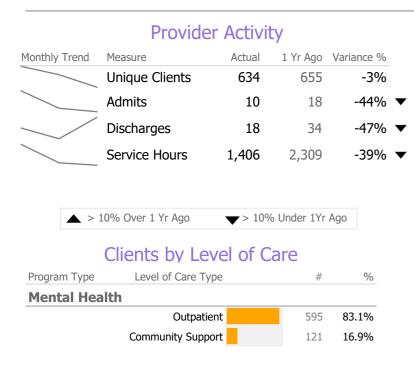

### **Program Activity**

| Measure        | Actual | 1 Yr Ago | Variance % |   |
|----------------|--------|----------|------------|---|
| Unique Clients | 595    | 621      | -4%        |   |
| Admits         | 3      | 4        | -25%       | • |
| Discharges     | 10     | 10       | 0%         |   |
| Service Hours  | 605    | 622      | -3%        |   |

# **Program Activity**

| Measure        | Actual | 1 Yr Ago | Variance % |   |
|----------------|--------|----------|------------|---|
| Unique Clients | 121    | 140      | -14%       | ▼ |
| Admits         | 7      | 14       | -50%       | • |
| Discharges     | 8      | 24       | -67%       | • |
| Service Hours  | 801    | 1,687    | -53%       | • |