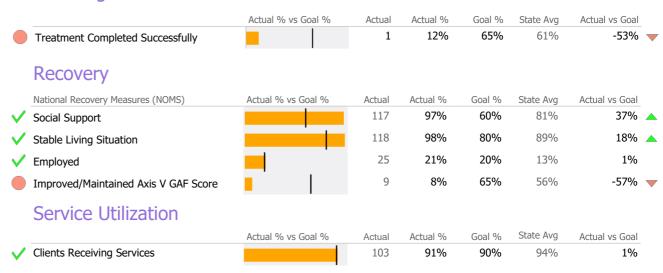

#### Discharge Outcomes

<sup>\*</sup> State Avg based on 36 Active CSP Programs