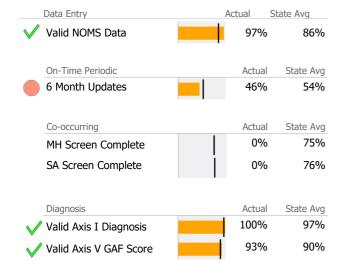

Reporting Period: July 2020 - September 2020 (Data as of Feb 01, 2021)







#### 24 Stevens St OP Clin.115-211

Norwalk Hospital

Mental Health - Outpatient - Standard Outpatient

# Connecticut Dept of Mental Health and Addiction Services Program Quality Dashboard

Reporting Period: July 2020 - September 2020 (Data as of Feb 01, 2021)

### **Program Activity**

| Measure        | Actual | 1 Yr Ago | Variance % |   |
|----------------|--------|----------|------------|---|
| Unique Clients | 595    | 621      | -4%        |   |
| Admits         | 3      | 4        | -25%       | • |
| Discharges     | 10     | 10       | 0%         |   |
| Service Hours  | 605    | 622      | -3%        |   |

# **Data Submission Quality**



#### Data Submitted to DMHAS by Month

| Data       | Jul     | Aug       | Sep   | % Months Submitted |  |
|------------|---------|-----------|-------|--------------------|--|
| Admissions |         |           |       | 100%               |  |
| Discharges |         |           |       | 100%               |  |
| Services   |         |           |       | 100%               |  |
|            | 1 or mo | re Record | s Sub | omitted to DMHAS   |  |

# **Discharge Outcomes**





<sup>\*</sup> State Avg based on 84 Active Standard Outpatient Programs

# Connecticut Dept of Mental Health and Addiction Services Program Quality Dashboard

Reporting Period: July 2020 - September 2020 (Data as of Feb 01, 2021)

# **Program Activity**

| Measure        | Actual | 1 Yr Ago | Variance % |   |
|--