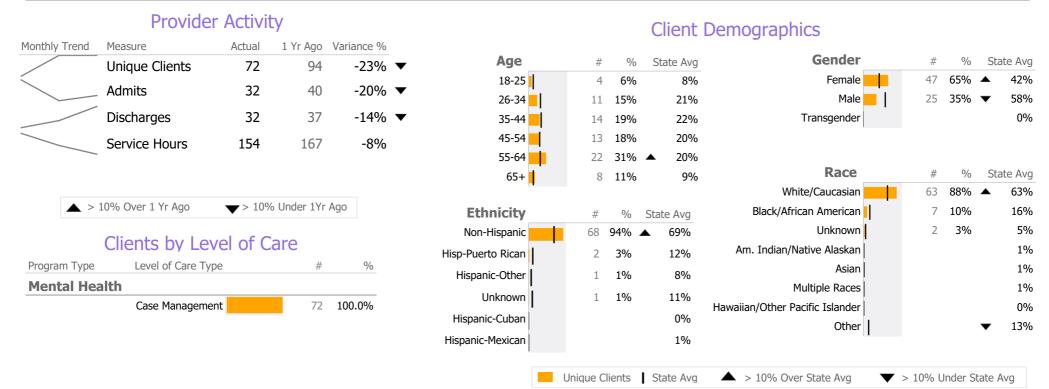

### **Program Activity**

| Measure        | Actual | 1 Yr Ago | Variance %    |   |
|----------------|--------|----------|---------------|---|
| Unique Clients | 72     | 94       | -23% <b>▼</b> | , |
| Admits         | 32     | 40       | -20% <b>~</b> | , |
| Discharges     | 32     | 37       | -14% 🔻        | , |
| Service Hours  | 154    | 167      | -8%           |   |

<sup>\*</sup> State Avg based on 23 Active Standard Case Management Programs