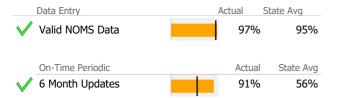

ting Period: July 2020 - September 2020 (Data as of Feb 01, 2021)



Survey Data Not Available

#### **Case Management Program**

Middlesex Hospital Mental Health Clinic

Mental Health - Case Management - Standard Case Management

Connecticut Dept of Mental Health and Addiction Services Program Quality Dashboard

Reporting Period: July 2020 - September 2020 (Data as of Feb 01, 2021)

### **Program Activity**

| Measure        | Actual | 1 Yr Ago | Variance %    |   |
|----------------|--------|----------|---------------|---|
| Unique Clients | 72     | 94       | -23% <b>▼</b> | , |
| Admits         | 32     | 40       | -20% <b>~</b> | , |
| Discharges     | 32     | 37       | -14% 🔻        | , |
| Service Hours  | 154    | 167      | -8%           |   |

## **Data Submission Quality**



# **Discharge Outcomes**



#### Data Submitted to DMHAS by Month

|            | Jul                                  | Aug | Sep | % Months Submitted |  |  |
|------------|--------------------------------------|-----|-----|--------------------|--|--|
| Admissions |                                      |     |     | 100%               |  |  |
| Discharges |                                      |     |     | 100%               |  |  |
| Services   |                                      |     |     | 100%               |  |  |
|            | 1 or more Records Submitted to DMHAS |     |     |                    |  |  |



<sup>\*</sup> State Avg based on 23 Active Standard Case Management Programs