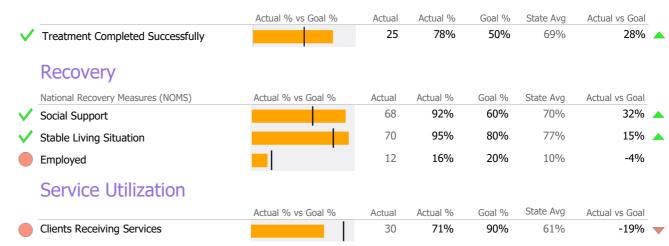

tember 2020 (Data as of Feb 01, 2021)



Survey Data Not Available

#### **Case Management Program**

Middlesex Hospital Mental Health Clinic

Mental Health - Case Management - Standard Case Management

Connecticut Dept of Mental Health and Addiction Services Program Quality Dashboard

Reporting Period: July 2020 - September 2020 (Data as of Feb 01, 2021)

### **Program Activity**

| Measure        | Actual | 1 Yr Ago | Variance %    |   |
|----------------|--------|----------|---------------|---|
| Unique Clients | 72     | 94       | -23% <b>▼</b> | , |
| Admits         | 32     | 40       | -20% <b>~</b> | , |
| Discharges     | 32     | 37       | -14% 🔻        | , |
| Service Hours  | 154    | 167      | -8%           |   |

## **Data Submission Quality**



# **Discharge Outcomes**



#### Data Submitted to DMHAS by Month

|            | Jul                                  | Aug | Sep | % Months Submitted |  |  |
|------------|--------------------------------------|-----|-----|--------------------|--|--|
| Admissions |                                      |     |     | 100%               |  |  |
| Discharges |                                      |     |     | 100%               |  |  |
| Services   |                                      |     |     | 100%               |  |  |
|            | 1 or more Records Submitted to DMHAS |     |     |                    |  |  |



<sup>\*</sup> State Avg based on 23 Active Standard Case Management Programs