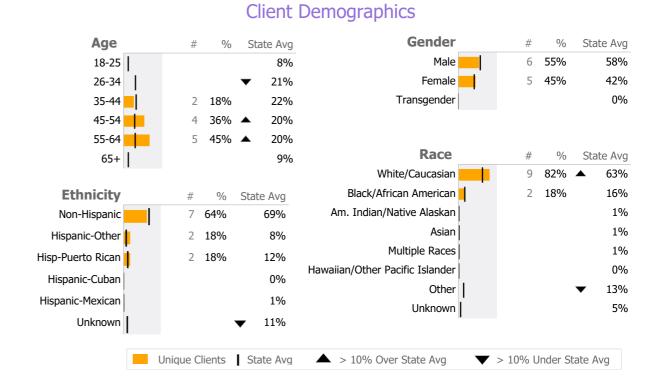

Reporting Period: July 2020 - September 2020 (Data as of Feb 01, 2021)

#### **Provider Activity** 1 Yr Ago Variance % Monthly Trend Measure Actual **Unique Clients** 11 12 -8% Admits Discharges Service Hours ▲ > 10% Over 1 Yr Ago > 10% Under 1Yr Ago Clients by Level of Care Program Type Level of Care Type % **Mental Health** Case Management 11 100.0%



### Survey Data Not Available

#### **BOS - 134**

Mid Fairfield AIDS Project

Mental Health - Case Management - Supportive Housing - Scattered Site

Connecticut Dept of Mental Health and Addiction Services
Program Quality Dashboard

Reporting Period: July 2020 - September 2020 (Data as of Feb 01, 2021)

# **Program Activity**

| Measure        | Actual | 1 Yr Ago | Variance % |
|----------------|--------|----------|------------|
| Unique Clients | 11     | 12       | -8%        |
| Admits         | -      | -        |            |
| Discharges     | -      | -        |            |
| Service Hours  | -      | -        |            |

# Recovery

|          | National Recovery Measures (NOMS) | Actual % vs Goal % | Actual | Actual % | Goal % | State Avg | Actual vs Goal |   |
|----------