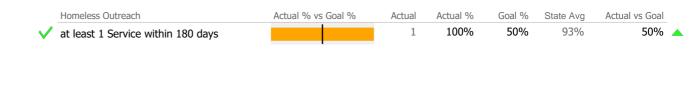

# Discharge Outcomes

|                                       | Actual % vs Goal % | Actual | Actual % | Goal % | State Avg | Actual vs Goa  |
|---------------------------------------|--------------------|--------|----------|--------|-----------|----------------|
| Treatment Completed Successfully      |                    | N/A    | N/A      | 85%    | 0%        | N/A            |
|                                       | Actual % vs Goal % | Actual | Actual % | Goal % | State Avg | Actual vs Goal |
| Follow-up within 30 Days of Discharge |                    | N/A    | N/A      | 90%    | NaN       | N/A            |
| Recovery                              |                    |        |          |        |           |                |
| National Recovery Measures (NOMS)     | Actual % vs Goal % | Actual | Actual % | Goal % | State Avg | Actual vs Goa  |
| Self Help                             |                    | 4      | 80%      | 60%    | 79%       | 20%            |