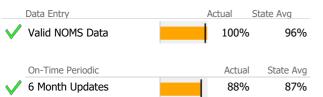

# Data Submission Quality

| Data Entry       | Actual | State Avg |
|------------------|--------|-----------|
| Valid NOMS Data  | 100%   | 100%      |
|                  |        |           |
| On-Time Periodic | Actual | State Avg |
| 6 Month Updates  | 75%    | 95%       |