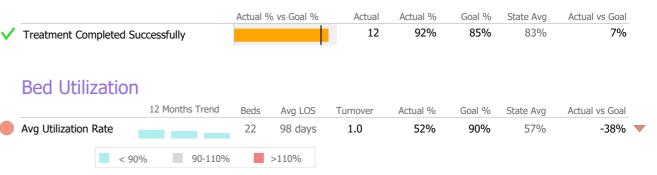

# Discharge Outcomes

|                                       | Actual % vs Goal % | Actual | Actual % | Goal % | State Avg | Actual vs Goa  |
|---------------------------------------|--------------------|--------|----------|--------|-----------|----------------|
| Treatment Completed Successfully      |                    | N/A    | N/A      | 85%    | 0%        | N/A            |
|                                       | Actual % vs Goal % | Actual | Actual % | Goal % | State Avg | Actual vs Goal |
| Follow-up within 30 Days of Discharge |                    | N/A    | N/A      | 90%    | NaN       | N/A            |
| Recovery                              |                    |        |          |        |           |                |
| National Recovery Measures (NOMS)     | Actual % vs Goal % | Actual | Actual % | Goal % | State Avg | Actual vs Goa  |
| Self Help                             |                    | 4      | 80%      | 60%    | 79%       | 20%            |

### Bed Utilization

|                 |        | 12 Months Trend | Beds | Avg LOS  | Turnover | Actual % | Goal % | State Avg | Actual vs Goal |  |
|-----------------|--------|-----------------|------|----------|----------|----------|--------|-----------|----------------|--|
| Avg Utilization | n Rate |                 | 9    | 536 days | 1.8      | 52%      | 90%    | 80%       | -38%           |  |
|                 | < 90%  | % 90-110%       |      | >110%    |          |          |        |           |                |  |