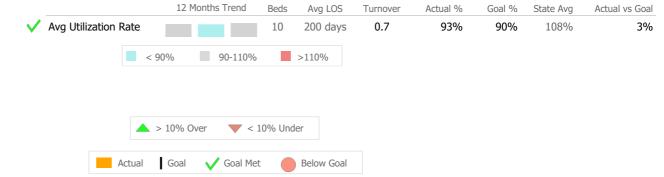

### Bed Utilization

|                 |        | 12 Months Trend | Beds | Avg LOS  | Turnover | Actual % | Goal % | State Avg | Actual vs Goal |  |
|-----------------|--------|-----------------|------|----------|----------|----------|--------|-----------|----------------|--|
| Avg Utilization | n Rate |                 | 9    | 536 days | 1.8      | 52%      | 90%    | 80%       | -38%           |  |
|                 | < 90%  | % 90-110%       |      | >110%    |          |          |        |           |                |  |