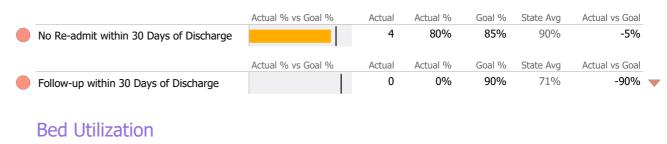

# Discharge Outcomes

|                                       | Actual % vs Goal % | Actual | Actual % | Goal % | State Avg | Actual vs Goa  |
|---------------------------------------|--------------------|--------|----------|--------|-----------|----------------|
| Treatment Completed Successfully      |                    | N/A    | N/A      | 85%    | 0%        | N/A            |
|                                       | Actual % vs Goal % | Actual | Actual % | Goal % | State Avg | Actual vs Goal |
| Follow-up within 30 Days of Discharge |                    | N/A    | N/A      | 90%    | NaN       | N/A            |
| Recovery                              |                    |        |          |        |           |                |
| National Recovery Measures (NOMS)     | Actual % vs Goal % | Actual | Actual % | Goal % | State Avg | Actual vs Goa  |
| Self Help                             |                    | 4      | 80%      | 60%    | 79%       | 20%            |

# Discharge Outcomes

|                                       | Actual % vs Goal %                                                                                                                              | Actual                                                                                                                                                                                                                   | Actual %                                                                                                                                                                                                                                              | Goal %                                                                                                                                                                                                                                                                             | State Avg                                                                                                                                                                                                                                                    | Actual vs Goal                                                                                                                                                                                                                                                                                                                                                          |                                                                                                                                                                                                                                                                                                                                                                                                                                                            |
|---------------------------------------|-------------------------------------------------------------------------------------------------------------------------------------------------|--------------------------------------------------------------------------------------------------------------------------------------------------------------------------------------------------------------------------|-------------------------------------------------------------------------------------------------------------------------------------------------------------------------------------------------------------------------------------------------------|------------------------------------------------------------------------------------------------------------------------------------------------------------------------------------------------------------------------------------------------------------------------------------|--------------------------------------------------------------------------------------------------------------------------------------------------------------------------------------------------------------------------------------------------------------|-------------------------------------------------------------------------------------------------------------------------------------------------------------------------------------------------------------------------------------------------------------------------------------------------------------------------------------------------------------------------|------------------------------------------------------------------------------------------------------------------------------------------------------------------------------------------------------------------------------------------------------------------------------------------------------------------------------------------------------------------------------------------------------------------------------------------------------------|
| Treatment Completed Successfully      |                                                                                                                                                 | N/A                                                                                                                                                                                                                      | N/A                                                                                                                                                                                                                                                   | 60%                                                                                                                                                                                                                                                                                | 84%                                                                                                                                                                                                                                                          | N/A                                                                                                                                                                                                                                                                                                                                                                     |                                                                                                                                                                                                                                                                                                                                                                                                                                                            |
|                                       | Actual % vs Goal %                                                                                                                              | Actual                                                                                                                                                                                                                   | Actual %                                                                                                                                                                                                                                              | Goal %                                                                                                                                                                                                                                                                             | State Avg                                                                                                                                                                                                                                                    | Actual vs Goal                                                                                                                                                                                                                                                                                                                                                          |                                                                                                                                                                                                                                                                                                                                                                                                                                                            |
| Follow-up within 30 Days of Discharge |                                                                                                                                                 | N/A                                                                                                                                                                                                                      | N/A                                                                                                                                                                                                                                                   | 90%                                                                                                                                                                                                                                                                                | 76%                                                                                                                                                                                                                                                          | N/A                                                                                                                                                                                                                                                                                                                                                                     |                                                                                                                                                                                                                                                                                                                                                                                                                                                            |
| Recovery                              |                                                                                                                                                 |                                                                                                                                                                                                                          |                                                                                                                                                                                                                                                       |                                                                                                                                                                                                                                                                                    |                                                                                                                                                                                                                                                              |                                                                                                                                                                                                                                                                                                                                                                         |                                                                                                                                                                                                                                                                                                                                                                                                                                                            |
| National Recovery Measures (NOMS)     | Actual % vs Goal %                                                                                                                              | Actual                                                                                                                                                                                                                   | Actual %                                                                                                                                                                                                                                              | Goal %                                                                                                                                                                                                                                                                             | State Avg                                                                                                                                                                                                                                                    | Actual vs Goal                                                                                                                                                                                                                                                                                                                                                          |                                                                                                                                                                                                                                                                                                                                                                                                                                                            |
| Social Support                        |                                                                                                                                                 | 9                                                                                                                                                                                                                        | 100%                                                                                                                                                                                                                                                  | 60%                                                                                                                                                                                                                                                                                | 84%                                                                                                                                                                                                                                                          | 40%                                                                                                                                                                                                                                                                                                                                                                     |                                                                                                                                                                                                                                                                                                                                                                                                                                                            |
| Stable Living Situation               |                                                                                                                                                 | 9                                                                                                                                                                                                                        | 100%                                                                                                                                                                                                                                                  | 95%                                                                                                                                                                                                                                                                                | 92%                                                                                                                                                                                                                                                          | 5%                                                                                                                                                                                                                                                                                                                                                                      |                                                                                                                                                                                                                                                                                                                                                                                                                                                            |
| Employed                              |                                                                                                                                                 | 0                                                                                                                                                                                                                        | 0%                                                                                                                                                                                                                                                    | 25%                                                                                                                                                                                                                                                                                | 8%                                                                                                                                                                                                                                                           | -25%                                                                                                                                                                                                                                                                                                                                                                    |                                                                                                                                                                                                                                                                                                                                                                                                                                                            |
| mproved/Maintained Axis V GAF Score   |                                                                                                                                                 | 0                                                                                                                                                                                                                        | 0%                                                                                                                                                                                                                                                    | 95%                                                                                                                                                                                                                                                                                | 58%                                                                                                                                                                                                                                                          | -95%                                                                                                                                                                                                                                                                                                                                                                    |                                                                                                                                                                                                                                                                                                                                                                                                                                                            |
|                                       | Follow-up within 30 Days of Discharge<br>Recovery<br>National Recovery Measures (NOMS)<br>Social Support<br>Stable Living Situation<br>Employed | Treatment Completed Successfully    Actual % vs Goal %   Follow-up within 30 Days of Discharge   Recovery   National Recovery Measures (NOMS)   Actual % vs Goal %   Social Support   Stable Living Situation   Employed | Treatment Completed Successfully N/A   Actual % vs Goal % Actual   Follow-up within 30 Days of Discharge N/A   Recovery N/A   Vational Recovery Measures (NOMS) Actual % vs Goal % Actual   Social Support 9   Stable Living Situation 9   Employed 0 | Treatment Completed Successfully N/A N/A   Actual % vs Goal % Actual %   Follow-up within 30 Days of Discharge N/A N/A   Recovery N/A N/A   Mational Recovery Measures (NOMS) Actual % vs Goal % Actual %   Social Support 9 100%   Stable Living Situation 9 100%   Employed 0 0% | Treatment Completed Successfully N/A N/A N/A 60%   Actual % vs Goal % Actual Actual % Goal %   Follow-up within 30 Days of Discharge N/A N/A 90%   Recovery N/A N/A 90%   Social Support 9 100% 60%   Stable Living Situation 9 100% 95%   Employed 0 0% 25% | Treatment Completed Successfully N/A N/A N/A 60% 84%   Actual % vs Goal % Actual Actual % Goal % State Avg   Follow-up within 30 Days of Discharge N/A N/A N/A 90% 76%   Recovery Mational Recovery Measures (NOMS) Actual % vs Goal % Actual Actual % Goal % State Avg   Social Support 9 100% 60% 84%   Stable Living Situation 9 100% 95% 92%   Employed 0 0% 25% 8% | Treatment Completed Successfully N/A N/A N/A 60% 84% N/A   Actual % vs Goal % Actual % Goal % State Avg Actual vs Goal Actual vs Goal % Actual vs Goal % N/A   Follow-up within 30 Days of Discharge N/A N/A N/A 90% 76% N/A   Recovery Mational Recovery Measures (NOMS) Actual % vs Goal % Actual % Actual % Goal % State Avg Actual vs Goal   Social Support 9 100% 60% 84% 40%   Stable Living Situation 9 100% 95% 92% 5%   Employed 0 0% 25% 8% -25% |

### Bed Utilization

|                 |        | 12 Months Trend | Beds | Avg LOS  | Turnover | Actual % | Goal % | State Avg | Actual vs Goal |  |
|-----------------|--------|-----------------|------|----------|----------|----------|--------|-----------|----------------|--|
| Avg Utilization | n Rate |                 | 9    | 536 days | 1.8      | 52%      | 90%    | 80%       | -38%           |  |
|                 | < 90%  | % 90-110%       |      | >110%    |          |          |        |           |                |  |

### **Bed Utilization**

|                 |      | 12 Months Trend | Beds | Avg LOS  | Turnover | Actual % | Goal % | State Avg | Actual vs Goal |
|-----------------|------|-----------------|------|----------|----------|----------|--------|-----------|----------------|
| Avg Utilization | Rate | _               | 12   | 678 days | 1.3      | 69%      | 90%    | 101%      | -21% 🔻         |
| < 2             |      | 90-110%         |      | >110%    |          |          |        |           |                |