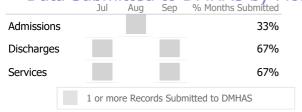

# Data Submitted to DMHAS by Month

|            | Jul | Aug | Sep | % Months Submitted |
|------------|-----|-----|-----|--------------------|
| Admissions |     |     |     | 33%                |
| Discharges |     |     |     | 67%                |
| Services   |     |     |     | 100%               |