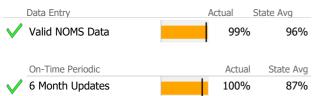

# Data Submission Quality

| Data Entry             | Actual | State Avg |
|------------------------|--------|-----------|
| Valid NOMS Data        | 100%   | 74%       |
|                        |        |           |
| On-Time Periodic       | Actua  | State Avg |
| ✓ 6 Month Updates      | 100%   | 87%       |
| Co-occurring           | Actua  |           |
| MH Screen Complete     | 100%   | 0 0270    |
| V SA Screen Complete   | 100%   | 67%       |
| Diagnosis              | Actua  | State Avg |
| Valid Axis I Diagnosis | 100%   | 99%       |