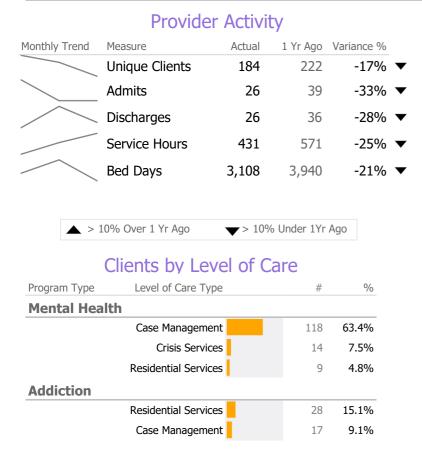

# **Program Activity**

| Measure        | Actual | 1 Yr Ago | Variance % |
|----------------|--------|----------|------------|
| Unique Clients | 15     | 15       | 0%         |
| Admits         | -      | -        |            |
| Discharges     | 1      | -        |            |
| Service Hours  | 53     | 76       | -30%       |

\* State Avg based on 101 Active Supportive Housing - Scattered Site Programs

Variances in data may be indicative of operational adjustments related to the pandemic.

Docovory

| Measure        | Actual | 1 Yr Ago | Variance % |   |
|----------------|--------|----------|------------|---|
| Unique Clients | 14     | 19       | -26%       | ▼ |
| Admits         | 8      | 11       | -27%       | ▼ |
| Discharges     | 5      | 11       | -55%       | ▼ |
| Bed Days       | 858    | 790      | 9%         |   |

# **Program Activity**

| Measure        | Actual | 1 Yr Ago | Variance % |
|----------------|--------|----------|------------|
| Unique Clients | 10     | 10       | 0%         |
| Admits         | -      | -        |            |
| Discharges     | -      | -        |            |
| Service Hours  | 41     | 38       | 6%         |

\* State Avg based on 101 Active Supportive Housing – Scattered Site Programs

| Measure        | Actual | 1 Yr Ago | Variance % |
|----------------|--------|----------|------------|
| Unique Clients | 44     | 32       | 38% 🔺      |
| Admits         | 1      | 7        | -86% 🔻     |
| Discharges     | 3      | -        |            |
| Service Hours  | 102    | 129      | -21% 🔻     |

\* State Avg based on 45 Active Outreach & Engagement Programs

| Measure        | Actual | 1 Yr Ago | Variance % |
|----------------|--------|----------|------------|
| Unique Clients | 5      | 9        | -44% 🔻     |
| Admits         | 1      | 1        | 0%         |
| Discharges     | -      | 2        | -100% 🔻    |
| Bed Days       | 430    | 715      | -40% 🔻     |

# **Program Activity**

| Measure        | Actual | 1 Yr Ago | Variance % |
|----------------|--------|----------|------------|
| Unique Clients | 23     | 22       | 5%         |
| Admits         | 1      | -        |            |
| Discharges     | 1      | -        |            |
| Service Hours  | 81     | 80       | 2%         |

# **Program Activity**

| Measure        | Actual | 1 Yr Ago | Variance % |
|----------------|--------|----------|------------|
| Unique Clients | 17     | 19       | -11%       |
| Admits         | -      | 3        | -100%      |
| Discharges     | 1      | -        |            |
| Service Hours  | 63     | 93       | -32%       |

## **Program Activity**

| Measure        | Actual | 1 Yr Ago | Variance % |
|----------------|--------|----------|------------|
| Unique Clients | 9      | 10       | -10%       |
| Admits         | -      | 1        | -100% 🔻    |
| Discharges     | -      | -        |            |
| Service Hours  | 29     | 54       | -46% 🔻     |

\* State Avg based on 101 Active Supportive Housing – Scattered Site Programs

| Measure        | Actual | 1 Yr Ago | Variance % |
|----------------|--------|----------|------------|
| Unique Clients | 23     | 32       | -28% 🔻     |
| Admits         | 13     | 16       | -19% 🔻     |
| Discharges     | 13     | 18       | -28% 🔻     |
| Bed Days       | 1,062  | 1,551    | -32% 🔻     |

| Measure        | Actual | 1 Yr Ago | Variance % |
|----------------|--------|----------|------------|
| Unique Clients | 17     | 44       | -61% 🔻     |
| Admits         | 1      | -        |            |
| Discharges     | 2      | 3        | -33% 🔻     |
| Service Hours  | 63     | 102      | -38% 🔻     |

# **Program Activity**

| Measure        | Actual | 1 Yr Ago | Variance % |
|----------------|--------|----------|------------|
| Unique Clients | 9      | 11       | -18% 🔻     |
| Admits         | 1      | -        |            |
| Discharges     | -      | 2        | -100% 🔻    |
| Bed Days       | 758    | 884      | -14% 🔻     |