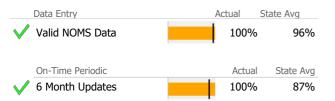

# Data Submission Quality

| Data Entry       | Actual | State Avg |
|------------------|--------|-----------|
| Valid NOMS Data  | 100%   | 100%      |
|                  |        |           |
| On-Time Periodic | Actual | State Avg |
| 6 Month Updates  | 75%    | 95%       |

# Data Submission Quality

| Data Entry             | Actual | State Avg |
|------------------------|--------|-----------|
| Valid NOMS Data        | 100%   | 74%       |
|                        |        |           |
| On-Time Periodic       | Actua  | State Avg |
| ✓ 6 Month Updates      | 100%   | 87%       |
| Co-occurring           | Actua  |           |
| MH Screen Complete     | 100%   | 0 0270    |
| V SA Screen Complete   | 100%   | 67%       |
| Diagnosis              | Actua  | State Avg |
| Valid Axis I Diagnosis | 100%   | 99%       |

Valid Axis V GAF Score