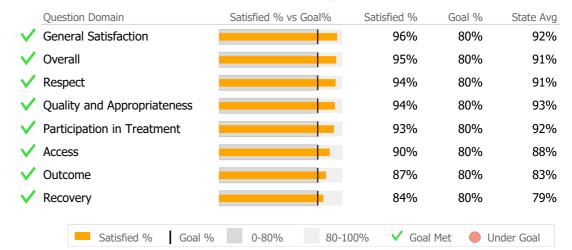

### Consumer Satisfaction Survey (Based on 119 FY20 Surveys)

# Discharge Outcomes

|                                       | Actual % vs Goal % | Actual | Actual % | Goal % | State Avg | Actual vs Goa  |
|---------------------------------------|--------------------|--------|----------|--------|-----------|----------------|
| Treatment Completed Successfully      |                    | N/A    | N/A      | 85%    | 0%        | N/A            |
|                                       | Actual % vs Goal % | Actual | Actual % | Goal % | State Avg | Actual vs Goal |
| Follow-up within 30 Days of Discharge |                    | N/A    | N/A      | 90%    | NaN       | N/A            |
| Recovery                              |                    |        |          |        |           |                |
| National Recovery Measures (NOMS)     | Actual % vs Goal % | Actual | Actual % | Goal % | State Avg | Actual vs Goa  |
| Self Help                             |                    | 4      | 80%      | 60%    | 79%       | 20%            |

# Discharge Outcomes

|                                       | Actual % vs Goal %                                                                                                                              | Actual                                                                                                                                                                                                                   | Actual %                                                                                                                                                                                                                                              | Goal %                                                                                                                                                                                                                                                                             | State Avg                                                                                                                                                                                                                                                    | Actual vs Goal                                                                                                                                                                                                                                                                                                                                                          |                                                                                                                                                                                                                                                                                                                                                                                                                                                            |
|---------------------------------------|-------------------------------------------------------------------------------------------------------------------------------------------------|--------------------------------------------------------------------------------------------------------------------------------------------------------------------------------------------------------------------------|-------------------------------------------------------------------------------------------------------------------------------------------------------------------------------------------------------------------------------------------------------|------------------------------------------------------------------------------------------------------------------------------------------------------------------------------------------------------------------------------------------------------------------------------------|--------------------------------------------------------------------------------------------------------------------------------------------------------------------------------------------------------------------------------------------------------------|-------------------------------------------------------------------------------------------------------------------------------------------------------------------------------------------------------------------------------------------------------------------------------------------------------------------------------------------------------------------------|------------------------------------------------------------------------------------------------------------------------------------------------------------------------------------------------------------------------------------------------------------------------------------------------------------------------------------------------------------------------------------------------------------------------------------------------------------|
| Treatment Completed Successfully      |                                                                                                                                                 | N/A                                                                                                                                                                                                                      | N/A                                                                                                                                                                                                                                                   | 60%                                                                                                                                                                                                                                                                                | 84%                                                                                                                                                                                                                                                          | N/A                                                                                                                                                                                                                                                                                                                                                                     |                                                                                                                                                                                                                                                                                                                                                                                                                                                            |
|                                       | Actual % vs Goal %                                                                                                                              | Actual                                                                                                                                                                                                                   | Actual %                                                                                                                                                                                                                                              | Goal %                                                                                                                                                                                                                                                                             | State Avg                                                                                                                                                                                                                                                    | Actual vs Goal                                                                                                                                                                                                                                                                                                                                                          |                                                                                                                                                                                                                                                                                                                                                                                                                                                            |
| Follow-up within 30 Days of Discharge |                                                                                                                                                 | N/A                                                                                                                                                                                                                      | N/A                                                                                                                                                                                                                                                   | 90%                                                                                                                                                                                                                                                                                | 76%                                                                                                                                                                                                                                                          | N/A                                                                                                                                                                                                                                                                                                                                                                     |                                                                                                                                                                                                                                                                                                                                                                                                                                                            |
| Recovery                              |                                                                                                                                                 |                                                                                                                                                                                                                          |                                                                                                                                                                                                                                                       |                                                                                                                                                                                                                                                                                    |                                                                                                                                                                                                                                                              |                                                                                                                                                                                                                                                                                                                                                                         |                                                                                                                                                                                                                                                                                                                                                                                                                                                            |
| National Recovery Measures (NOMS)     | Actual % vs Goal %                                                                                                                              | Actual                                                                                                                                                                                                                   | Actual %                                                                                                                                                                                                                                              | Goal %                                                                                                                                                                                                                                                                             | State Avg                                                                                                                                                                                                                                                    | Actual vs Goal                                                                                                                                                                                                                                                                                                                                                          |                                                                                                                                                                                                                                                                                                                                                                                                                                                            |
| Social Support                        |                                                                                                                                                 | 9                                                                                                                                                                                                                        | 100%                                                                                                                                                                                                                                                  | 60%                                                                                                                                                                                                                                                                                | 84%                                                                                                                                                                                                                                                          | 40%                                                                                                                                                                                                                                                                                                                                                                     |                                                                                                                                                                                                                                                                                                                                                                                                                                                            |
| Stable Living Situation               |                                                                                                                                                 | 9                                                                                                                                                                                                                        | 100%                                                                                                                                                                                                                                                  | 95%                                                                                                                                                                                                                                                                                | 92%                                                                                                                                                                                                                                                          | 5%                                                                                                                                                                                                                                                                                                                                                                      |                                                                                                                                                                                                                                                                                                                                                                                                                                                            |
| Employed                              |                                                                                                                                                 | 0                                                                                                                                                                                                                        | 0%                                                                                                                                                                                                                                                    | 25%                                                                                                                                                                                                                                                                                | 8%                                                                                                                                                                                                                                                           | -25%                                                                                                                                                                                                                                                                                                                                                                    |                                                                                                                                                                                                                                                                                                                                                                                                                                                            |
| mproved/Maintained Axis V GAF Score   |                                                                                                                                                 | 0                                                                                                                                                                                                                        | 0%                                                                                                                                                                                                                                                    | 95%                                                                                                                                                                                                                                                                                | 58%                                                                                                                                                                                                                                                          | -95%                                                                                                                                                                                                                                                                                                                                                                    |                                                                                                                                                                                                                                                                                                                                                                                                                                                            |
|                                       | Follow-up within 30 Days of Discharge<br>Recovery<br>National Recovery Measures (NOMS)<br>Social Support<br>Stable Living Situation<br>Employed | Treatment Completed Successfully    Actual % vs Goal %   Follow-up within 30 Days of Discharge   Recovery   National Recovery Measures (NOMS)   Actual % vs Goal %   Social Support   Stable Living Situation   Employed | Treatment Completed Successfully N/A   Actual % vs Goal % Actual   Follow-up within 30 Days of Discharge N/A   Recovery N/A   Vational Recovery Measures (NOMS) Actual % vs Goal % Actual   Social Support 9   Stable Living Situation 9   Employed 0 | Treatment Completed Successfully N/A N/A   Actual % vs Goal % Actual %   Follow-up within 30 Days of Discharge N/A N/A   Recovery N/A N/A   Mational Recovery Measures (NOMS) Actual % vs Goal % Actual %   Social Support 9 100%   Stable Living Situation 9 100%   Employed 0 0% | Treatment Completed Successfully N/A N/A N/A 60%   Actual % vs Goal % Actual Actual % Goal %   Follow-up within 30 Days of Discharge N/A N/A 90%   Recovery N/A N/A 90%   Social Support 9 100% 60%   Stable Living Situation 9 100% 95%   Employed 0 0% 25% | Treatment Completed Successfully N/A N/A N/A 60% 84%   Actual % vs Goal % Actual Actual % Goal % State Avg   Follow-up within 30 Days of Discharge N/A N/A N/A 90% 76%   Recovery Mational Recovery Measures (NOMS) Actual % vs Goal % Actual Actual % Goal % State Avg   Social Support 9 100% 60% 84%   Stable Living Situation 9 100% 95% 92%   Employed 0 0% 25% 8% | Treatment Completed Successfully N/A N/A N/A 60% 84% N/A   Actual % vs Goal % Actual % Goal % State Avg Actual vs Goal Actual vs Goal % Actual vs Goal % N/A   Follow-up within 30 Days of Discharge N/A N/A N/A 90% 76% N/A   Recovery Mational Recovery Measures (NOMS) Actual % vs Goal % Actual % Actual % Goal % State Avg Actual vs Goal   Social Support 9 100% 60% 84% 40%   Stable Living Situation 9 100% 95% 92% 5%   Employed 0 0% 25% 8% -25% |