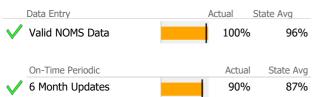

# Data Submission Quality

| Data Entry             | Actual | State Avg |
|------------------------|--------|-----------|
| Valid NOMS Data        | 100%   | 74%       |
|                        |        |           |
| On-Time Periodic       | Actua  | State Avg |
| ✓ 6 Month Updates      | 100%   | 87%       |
| Co-occurring           | Actua  |           |
| MH Screen Complete     | 100%   | 0 0270    |
| V SA Screen Complete   | 100%   | 67%       |
| Diagnosis              | Actua  | State Avg |
| Valid Axis I Diagnosis | 100%   | 99%       |