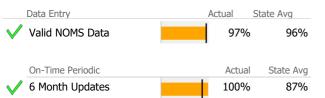

# Data Submission Quality

| Data Entry             | Actual | State Avg |
|------------------------|--------|-----------|
| Valid NOMS Data        | 100%   | 74%       |
|                        |        |           |
| On-Time Periodic       | Actua  | State Avg |
| ✓ 6 Month Updates      | 100%   | 87%       |
| Co-occurring           | Actua  |           |
| MH Screen Complete     | 100%   | 0 0270    |
| V SA Screen Complete   | 100%   | 67%       |
| Diagnosis              | Actua  | State Avg |
| Valid Axis I Diagnosis | 100%   | 99%       |