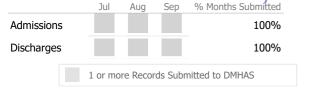

# Data Submitted to DMHAS by Month

0%

96%

|            |   | Jul   | Aug      | Sep     | % Months Submitted |
|------------|---|-------|----------|---------|--------------------|
| Admissions |   |       |          |         | 33%                |
| Discharges |   |       |          |         | 0%                 |
|            | 1 | or mo | re Recor | ds Subr | nitted to DMHAS    |