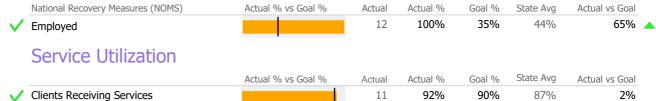

## Recovery

|          | National Recovery Measures (NOMS) | Actual % vs Goal % | Actual | Actual % | Goal % | State Avg | Actual vs Goal |
|----------|-----------------------------------|--------------------|--------|----------|--------|-----------|----------------|
| <b>✓</b> | Employed                          |                    | 45     | 41%      | 35%    | 44%       | 6%             |
|          | Service Utilization               |                    |        |          |        |           |                |
|          |                                   | Actual % vs Goal % | Actual | Actual % | Goal % | State Avg | Actual vs Goal |
|          | Clients Receiving Services        |                    | 85     | 80%      | 90%    | 87%       | -10%           |