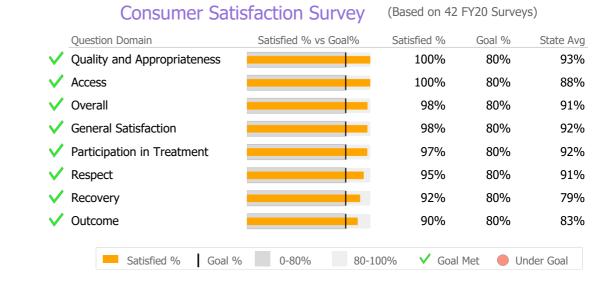

## Recovery

|          | National Recovery Measures (NOMS) | Actual % vs Goal % | Actual | Actual % | Goal % | State Avg | Actual vs Goal |
|----------|-----------------------------------|--------------------|--------|----------|--------|-----------|----------------|
| <b>✓</b> | Employed                          |                    | 45     | 41%      | 35%    | 44%       | 6%             |
|          | Service Utilization               |                    |        |          |        |           |                |
|          |                                   | Actual % vs Goal % | Actual | Actual % | Goal % | State Avg | Actual vs Goal |
|          | Clients Receiving Services        |                    | 85     | 80%      | 90%    | 87%       | -10%           |