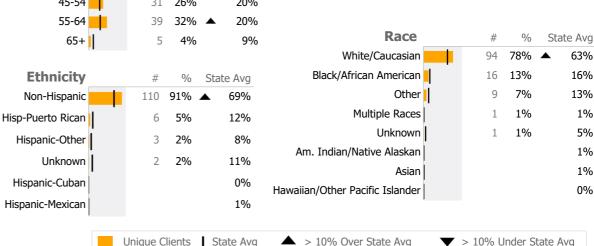

#### **Client Demographics** Gender Age # % State Avg 7% Male 18-25 8 8% Female 26-34 17% 21% 21 Transgender 35-44 17 14% 22% 20% 45-54 31 26%

<sup>\*</sup> State Avg based on 39 Active Employment Services Programs