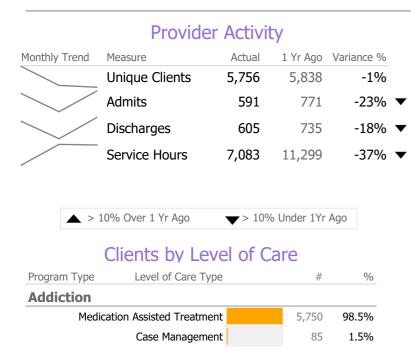

### **Program Activity**

| Measure        | Actual | 1 Yr Ago | Variance %    |  |
|----------------|--------|----------|---------------|--|
| Unique Clients | 665    | 622      | 7%            |  |
| Admits         | 62     | 73       | <b>-15%</b> ▼ |  |
| Discharges     | 36     | 60       | <b>-40%</b> ▼ |  |
| Service Hours  | 732    | 748      | -2%           |  |