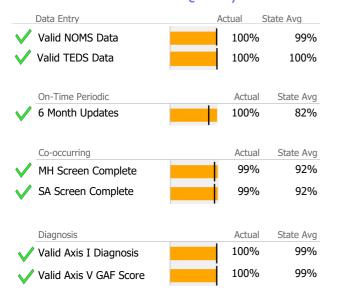

### **Data Submission Quality**

| Data Entry        | Actual State Avg |
|-------------------|------------------|
| ✓ Valid NOMS Data | 100% 94%         |
| On-Time Periodic  | Actual State Avg |
| √ 6 Month Updates | 100% 63%         |

### **Data Submission Quality**

| Data Entry               | Actual | State Avg     |
|--------------------------|--------|---------------|
| Valid NOMS Data          | 97     | % 99%         |
| ✓ Valid TEDS Data        | 100    | % 100%        |
| On-Time Periodic         | Actı   | ual State Avg |
| 6 Month Updates          | 65     |               |
| o i ionali opuatos       |        | 70 0270       |
| Co-occurring             | Acti   | ual State Avg |
| ✓ MH Screen Complete     | 100    | % 92%         |
| ✓ SA Screen Complete     | 100    | % 92%         |
|                          |        |               |
| Diagnosis                | Actu   | ual State Avg |
| ✓ Valid Axis I Diagnosis | 100    | % 99%         |
| ✓ Valid Axis V GAF Score | 100    | % 99%         |