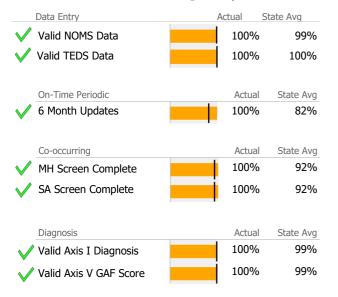

### **Data Submission Quality**

| Data Entry        | Actual State Avg |
|-------------------|------------------|
| ✓ Valid NOMS Data | 100% 94%         |
| On-Time Periodic  | Actual State Avg |
| √ 6 Month Updates | 100% 63%         |