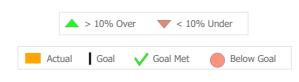

### **Program Activity**

| Measure        | Actual | 1 Yr Ago | Variance %    |  |
|----------------|--------|----------|---------------|--|
| Unique Clients | 665    | 622      | 7%            |  |
| Admits         | 62     | 73       | <b>-15%</b> ▼ |  |
| Discharges     | 36     | 60       | <b>-40%</b> ▼ |  |
| Service Hours  | 732    | 748      | -2%           |  |

### **Program Activity**

| Measure        | Actual | 1 Yr Ago | Variance %    |  |
|----------------|--------|----------|---------------|--|
| Unique Clients | 635    | 708      | <b>-10%</b> ▼ |  |
| Admits         | 36     | 103      | -65% <b>▼</b> |  |
| Discharges     | 55     | 92       | <b>-40%</b> ▼ |  |
| Service Hours  | 851    | 1,422    | <b>-40%</b> ▼ |  |

### **Program Activity**

| Measure        | Actual | 1 Yr Ago | Variance % |
|----------------|--------|----------|------------|
| Unique Clients | 873    | 880      | -1%        |
| Admits         | 141    | 135      | 4%         |
| Discharges     | 117    | 130      | -10%       |
| Service Hours  | 844    | 1,915    | -56% 🔻     |

#### **Program Activity**

| Measure        | Actual | 1 Yr Ago | Variance % |   |
|----------------|--------|----------|------------|---|
| Unique Clients | 85     | 83       | 2%         |   |
| Admits         | 24     | 18       | 33%        | • |
| Discharges     | 12     | 21       | -43%       | • |
| Service Hours  | 216    | 207      | 4%         |   |

### **Program Activity**

Addiction - Medication Assisted Treatment - Methadone Maintenance

| Measure        | Actual | 1 Yr Ago | Variance % |   |
|----------------|--------|----------|------------|---|
| Unique Clients | 721    | 736      | -2%        |   |
| Admits         | 53     | 74       | -28%       | • |
| Discharges     | 75     | 83       | -10%       |   |
| Service Hours  | 753    | 1,336    | -44%       | • |

### **Program Activity**

| Measure        | Actual | 1 Yr Ago | Variance % |   |
|----------------|--------|----------|------------|---|
| Unique Clients | 811    | 892      | -9%        |   |
| Admits         | 72     | 131      | -45%       | • |
| Discharges     | 114    | 110      | 4%         |   |
| Service Hours  | 1,066  | 1,232    | -14%       | • |

### **Program Activity**

| Measure        | Actual | 1 Yr Ago | Variance %    |  |
|----------------|--------|----------|---------------|--|
| Unique Clients | 576    | 558      | 3%            |  |
| Admits         | 60     | 76       | <b>-21%</b> ▼ |  |
| Discharges     | 58     | 75       | <b>-23%</b> ▼ |  |
| Service Hours  | 675    | 1,248    | -46% 🔻        |  |

### **Program Activity**

| Measure        | Actual | 1 Yr Ago | Variance % |   |
|----------------|--------|----------|------------|---|
| Unique Clients | 533    | 561      | -5%        |   |
| Admits         | 41     | 56       | -27%       | • |
| Discharges     | 37     | 64       | -42%       | • |
| Service Hours  | 676    | 1,142    | -41%       | • |

### **Program Activity**

| Measure        | Actual | 1 Yr Ago | Variance % |   |
|----------------|--------|----------|------------|---|
| Unique Clients | 481    | 484      | -1%        |   |
| Admits         | 32     | 55       | -42%       | • |
| Discharges     | 41     | 44       | -7%        |   |
| Service Hours  | 594    | 879      | -32%       | • |

### **Program Activity**

| Measure        | Actual | 1 Yr Ago | Variance % |   |
|----------------|--------|----------|------------|---|
| Unique Clients | 584    | 529      | 10%        | • |
| Admits         | 70     | 50       | 40%        | • |
| Discharges     | 60     | 56       | 7%         |   |
| Service Hours  | 676    | 1,171    | -42%       | • |