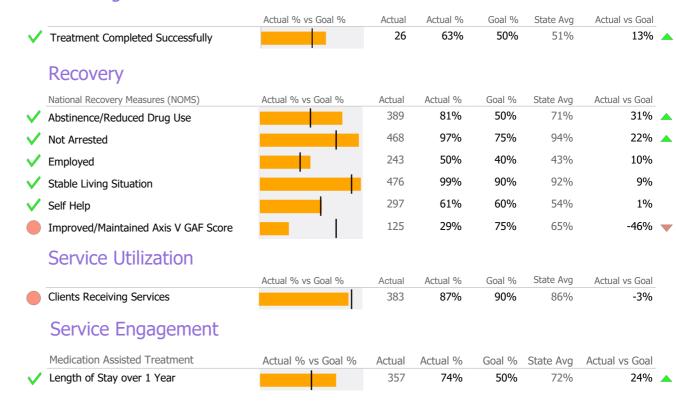

### **Program Activity**

| Measure        | Actual | 1 Yr Ago | Variance %    |  |
|----------------|--------|----------|---------------|--|
| Unique Clients | 665    | 622      | 7%            |  |
| Admits         | 62     | 73       | <b>-15%</b> ▼ |  |
| Discharges     | 36     | 60       | <b>-40%</b> ▼ |  |
| Service Hours  | 732    | 748      | -2%           |  |

### **Program Activity**

| Measure        | Actual | 1 Yr Ago | Variance %    |  |
|----------------|--------|----------|---------------|--|
| Unique Clients | 635    | 708      | <b>-10%</b> ▼ |  |
| Admits         | 36     | 103      | -65% <b>▼</b> |  |
| Discharges     | 55     | 92       | <b>-40%</b> ▼ |  |
| Service Hours  | 851    | 1,422    | <b>-40%</b> ▼ |  |

### **Program Activity**

| Measure        | Actual | 1 Yr Ago | Variance % |
|----------------|--------|----------|------------|
| Unique Clients | 873    | 880      | -1%        |
| Admits         | 141    | 135      | 4%         |
| Discharges     | 117    | 130      | -10%       |
| Service Hours  | 844    | 1,915    | -56% 🔻     |

#### **Program Activity**

| Measure        | Actual | 1 Yr Ago | Variance % |   |
|----------------|--------|----------|------------|---|
| Unique Clients | 85     | 83       | 2%         |   |
| Admits         | 24     | 18       | 33%        | • |
| Discharges     | 12     | 21       | -43%       | • |
| Service Hours  | 216    | 207      | 4%         |   |

### **Program Activity**

Addiction - Medication Assisted Treatment - Methadone Maintenance

| Measure        | Actual | 1 Yr Ago | Variance % |   |
|----------------|--------|----------|------------|---|
| Unique Clients | 721    | 736      | -2%        |   |
| Admits         | 53     | 74       | -28%       | • |
| Discharges     | 75     | 83       | -10%       |   |
| Service Hours  | 753    | 1,336    | -44%       | • |

### **Program Activity**

| Measure        | Actual | 1 Yr Ago | Variance % |   |
|----------------|--------|----------|------------|---|
| Unique Clients | 811    | 892      | -9%        |   |
| Admits         | 72     | 131      | -45%       | • |
| Discharges     | 114    | 110      | 4%         |   |
| Service Hours  | 1,066  | 1,232    | -14%       | • |

### **Program Activity**

| Measure        | Actual | 1 Yr Ago | Variance %    |  |
|----------------|--------|----------|---------------|--|
| Unique Clients | 576    | 558      | 3%            |  |
| Admits         | 60     | 76       | <b>-21%</b> ▼ |  |
| Discharges     | 58     | 75       | <b>-23%</b> ▼ |  |
| Service Hours  | 675    | 1,248    | -46% 🔻        |  |

### **Program Activity**

| Measure        | Actual | 1 Yr Ago | Variance % |   |
|----------------|--------|----------|------------|---|
| Unique Clients | 533    | 561      | -5%        |   |
| Admits         | 41     | 56       | -27%       | • |
| Discharges     | 37     | 64       | -42%       | • |
| Service Hours  | 676    | 1,142    | -41%       | • |

### **Program Activity**

| Measure        | Actual | 1 Yr Ago | Variance % |   |
|----------------|--------|----------|------------|---|
| Unique Clients | 481    | 484      | -1%        |   |
| Admits         | 32     | 55       | -42%       | • |
| Discharges     | 41     | 44       | -7%        |   |
| Service Hours  | 594    | 879      | -32%       | • |

### **Program Activity**

| Measure        | Actual | 1 Yr Ago | Variance % |   |
|----------------|--------|----------|------------|---|
| Unique Clients | 584    | 529      | 10%        | • |
| Admits         | 70     | 50       | 40%        | • |
| Discharges     | 60     | 56       | 7%         |   |
| Service Hours  | 676    | 1,171    | -42%       | • |