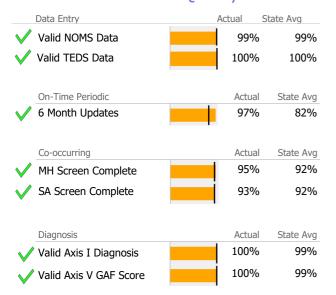

### **Program Activity**

| Measure        | Actual | 1 Yr Ago | Variance %    |  |
|----------------|--------|----------|---------------|--|
| Unique Clients | 635    | 708      | <b>-10%</b> ▼ |  |
| Admits         | 36     | 103      | -65% <b>▼</b> |  |
| Discharges     | 55     | 92       | <b>-40%</b> ▼ |  |
| Service Hours  | 851    | 1,422    | <b>-40%</b> ▼ |  |