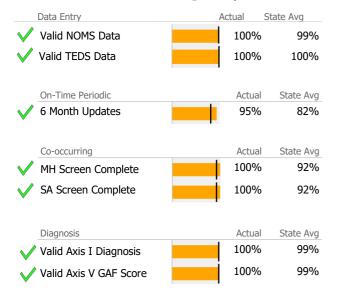

### **Data Submission Quality**

| Data Entry               | Actual | State Avg     |
|--------------------------|--------|---------------|
| Valid NOMS Data          | 97     | % 99%         |
| ✓ Valid TEDS Data        | 100    | % 100%        |
| On-Time Periodic         | Actı   | ual State Avg |
| 6 Month Updates          | 65     |               |
| o i ionali opuatos       |        | 70 0270       |
| Co-occurring             | Acti   | ual State Avg |
| ✓ MH Screen Complete     | 100    | % 92%         |
| ✓ SA Screen Complete     | 100    | % 92%         |
|                          |        |               |
| Diagnosis                | Actu   | ual State Avg |
| ✓ Valid Axis I Diagnosis | 100    | % 99%         |
| ✓ Valid Axis V GAF Score | 100    | % 99%         |