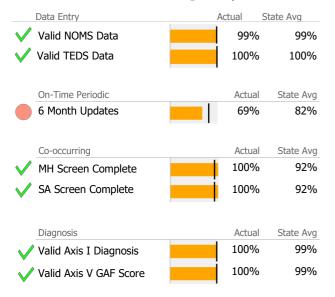

### **Data Submission Quality**

| Data Entry               | Actual | State Avg     |
|--------------------------|--------|---------------|
| Valid NOMS Data          | 97     | % 99%         |
| ✓ Valid TEDS Data        | 100    | % 100%        |
| On-Time Periodic         | Actı   | ual State Avg |
| 6 Month Updates          | 65     |               |
| o i ionali opuatos       |        | 70 0270       |
| Co-occurring             | Acti   | ual State Avg |
| ✓ MH Screen Complete     | 100    | % 92%         |
| ✓ SA Screen Complete     | 100    | % 92%         |
|                          |        |               |
| Diagnosis                | Actu   | ual State Avg |
| ✓ Valid Axis I Diagnosis | 100    | % 99%         |
| ✓ Valid Axis V GAF Score | 100    | % 99%         |