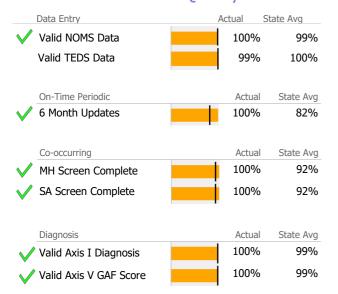

### **Data Submission Quality**

| Data Entry               | Actual | State Avg     |
|--------------------------|--------|---------------|
| Valid NOMS Data          | 97     | % 99%         |
| ✓ Valid TEDS Data        | 100    | % 100%        |
| On-Time Periodic         | Actı   | ual State Avg |
| 6 Month Updates          | 65     |               |
| o i ionali opuatos       |        | 70 0270       |
| Co-occurring             | Acti   | ual State Avg |
| ✓ MH Screen Complete     | 100    | % 92%         |
| ✓ SA Screen Complete     | 100    | % 92%         |
|                          |        |               |
| Diagnosis                | Actu   | ual State Avg |
| ✓ Valid Axis I Diagnosis | 100    | % 99%         |
| ✓ Valid Axis V GAF Score | 100    | % 99%         |