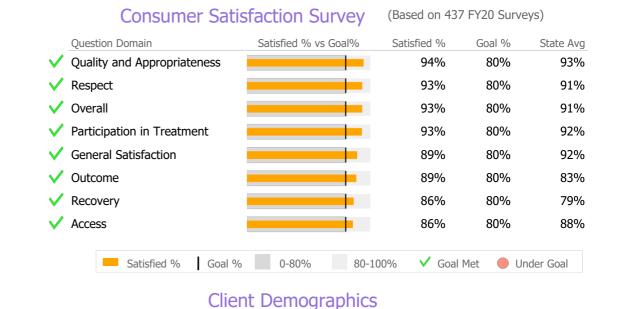

### **Data Submission Quality**

| Data Entry        | Actual State Avg |
|-------------------|------------------|
| ✓ Valid NOMS Data | 100% 94%         |
| On-Time Periodic  | Actual State Avg |
| √ 6 Month Updates | 100% 63%         |