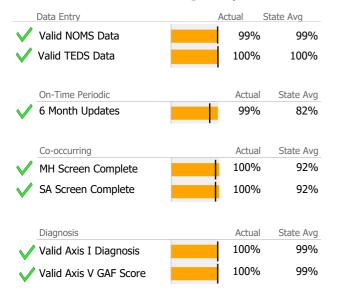

### **Data Submission Quality**

| Data Entry               | Actual | State Avg     |
|--------------------------|--------|---------------|
| Valid NOMS Data          | 97     | % 99%         |
| ✓ Valid TEDS Data        | 100    | % 100%        |
| On-Time Periodic         | Actı   | ual State Avg |
| 6 Month Updates          | 65     |               |
| o i ionali opuatos       |        | 70 0270       |
| Co-occurring             | Acti   | ual State Avg |
| ✓ MH Screen Complete     | 100    | % 92%         |
| ✓ SA Screen Complete     | 100    | % 92%         |
|                          |        |               |
| Diagnosis                | Actu   | ual State Avg |
| ✓ Valid Axis I Diagnosis | 100    | % 99%         |
| ✓ Valid Axis V GAF Score | 100    | % 99%         |