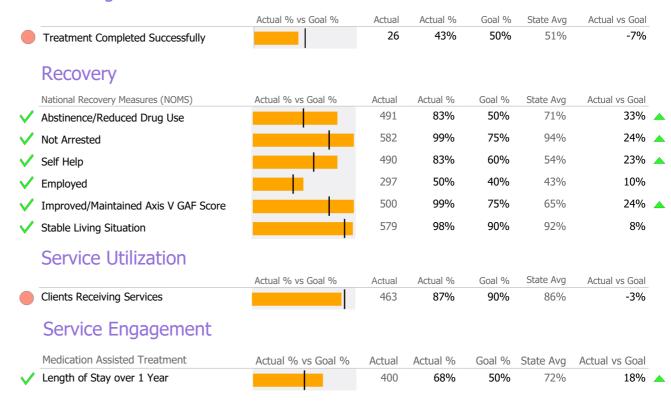

### **Program Activity**

| Measure        | Actual | 1 Yr Ago | Variance %    |  |
|----------------|--------|----------|---------------|--|
| Unique Clients | 665    | 622      | 7%            |  |
| Admits         | 62     | 73       | <b>-15%</b> ▼ |  |
| Discharges     | 36     | 60       | <b>-40%</b> ▼ |  |
| Service Hours  | 732    | 748      | -2%           |  |

### **Program Activity**

| Measure        | Actual | 1 Yr Ago | Variance %    |  |
|----------------|--------|----------|---------------|--|
| Unique Clients | 635    | 708      | <b>-10%</b> ▼ |  |
| Admits         | 36     | 103      | -65% <b>▼</b> |  |
| Discharges     | 55     | 92       | <b>-40%</b> ▼ |  |
| Service Hours  | 851    | 1,422    | <b>-40%</b> ▼ |  |

### **Program Activity**

| Measure        | Actual | 1 Yr Ago | Variance % |
|----------------|--------|----------|------------|
| Unique Clients | 873    | 880      | -1%        |
| Admits         | 141    | 135      | 4%         |
| Discharges     | 117    | 130      | -10%       |
| Service Hours  | 844    | 1,915    | -56% 🔻     |

#### **Program Activity**

| Measure        | Actual | 1 Yr Ago | Variance % |   |
|----------------|--------|----------|------------|---|
| Unique Clients | 85     | 83       | 2%         |   |
| Admits         | 24     | 18       | 33%        | • |
| Discharges     | 12     | 21       | -43%       | • |
| Service Hours  | 216    | 207      | 4%         |   |

### **Program Activity**

Addiction - Medication Assisted Treatment - Methadone Maintenance

| Measure        | Actual | 1 Yr Ago | Variance % |   |
|----------------|--------|----------|------------|---|
| Unique Clients | 721    | 736      | -2%        |   |
| Admits         | 53     | 74       | -28%       | • |
| Discharges     | 75     | 83       | -10%       |   |
| Service Hours  | 753    | 1,336    | -44%       | • |

### **Program Activity**

| Measure        | Actual | 1 Yr Ago | Variance % |   |
|----------------|--------|----------|------------|---|
| Unique Clients | 811    | 892      | -9%        |   |
| Admits         | 72     | 131      | -45%       | • |
| Discharges     | 114    | 110      | 4%         |   |
| Service Hours  | 1,066  | 1,232    | -14%       | • |

### **Program Activity**

| Measure        | Actual | 1 Yr Ago | Variance %    |  |
|----------------|--------|----------|---------------|--|
| Unique Clients | 576    | 558      | 3%            |  |
| Admits         | 60     | 76       | <b>-21%</b> ▼ |  |
| Discharges     | 58     | 75       | <b>-23%</b> ▼ |  |
| Service Hours  | 675    | 1,248    | -46% 🔻        |  |

### **Program Activity**

| Measure        | Actual | 1 Yr Ago | Variance % |   |
|----------------|--------|----------|------------|---|
| Unique Clients | 533    | 561      | -5%        |   |
| Admits         | 41     | 56       | -27%       | • |
| Discharges     | 37     | 64       | -42%       | • |
| Service Hours  | 676    | 1,142    | -41%       | • |

### **Program Activity**

| Measure        | Actual | 1 Yr Ago | Variance % |   |
|----------------|--------|----------|------------|---|
| Unique Clients | 481    | 484      | -1%        |   |
| Admits         | 32     | 55       | -42%       | • |
| Discharges     | 41     | 44       | -7%        |   |
| Service Hours  | 594    | 879      | -32%       | • |

### **Program Activity**

| Measure        | Actual | 1 Yr Ago | Variance % |   |
|----------------|--------|----------|------------|---|
| Unique Clients | 584    | 529      | 10%        | • |
| Admits         | 70     | 50       | 40%        | • |
| Discharges     | 60     | 56       | 7%         |   |
| Service Hours  | 676    | 1,171    | -42%       | • |