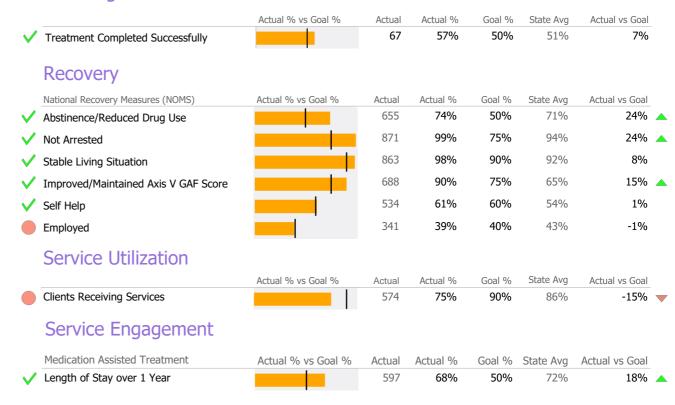

e        | Actual | 1 Yr Ago | Variance % |
|----------------|--------|----------|------------|
| Unique Clients | 873    | 880      | -1%        |
| Admits         | 141    | 135      | 4%         |
| Discharges     | 117    | 130      | -10%       |
| Service Hours  | 844    | 1,915    | -56% 🔻     |

### **Data Submission Quality**



#### Data Submitted to DMHAS by Month

|            |   | Jul     | Aug      | Sep    | % Months Submitted |
|------------|---|---------|----------|--------|--------------------|
| Admissions |   |         |          |        | 100%               |
| Discharges |   |         |          |        | 100%               |
| Services   |   |         |          |        | 0%                 |
|            | 1 | or more | e Record | s Subn | nitted to DMHAS    |





<sup>\*</sup> State Avg based on 32 Active Methadone Maintenance Programs

#### **Program Activity**

| Measure        | Actual | 1 Yr Ago | Variance % |   |
|----------------|--------|----------|------------|---|
| Unique Clients | 85     | 83       | 2%         |   |
| Admits         | 24     | 18       | 33%        | • |
| Discharges     | 12     | 21       | -43%       | • |
| Service Hours  | 216    | 207      | 4%         |   |

### **Data Submission Quality**

| Data Entry        | Actual State Avg |
|-------------------|------------------|
| ✓ Valid NOMS Data | 100% 94%         |
| On-Time Periodic  | Actual State Avg |
| √ 6 Month Updates | 100% 63%         |

# Data Submitted to DMHAS by Month

|            |   | Jul                                  | Aug | Sep | % Months Sub