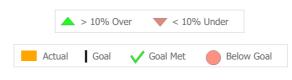

### **Data Submission Quality**

| Data Entry               | Actual | State Avg     |
|--------------------------|--------|---------------|
| Valid NOMS Data          | 97     | % 99%         |
| ✓ Valid TEDS Data        | 100    | % 100%        |
| On-Time Periodic         | Actı   | ual State Avg |
| 6 Month Updates          | 65     |               |
| o i ionali opuatos       |        | 70 0270       |
| Co-occurring             | Acti   | ual State Avg |
| ✓ MH Screen Complete     | 100    | % 92%         |
| ✓ SA Screen Complete     | 100    | % 92%         |
|                          |        |               |
| Diagnosis                | Actu   | ual State Avg |
| ✓ Valid Axis I Diagnosis | 100    | % 99%         |
| ✓ Valid Axis V GAF Score | 100    | % 99%         |