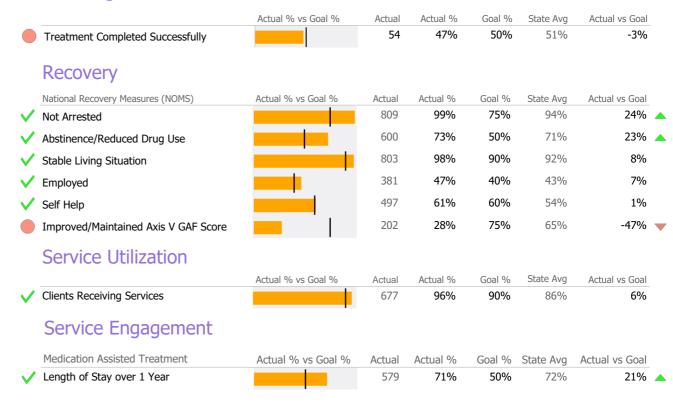

### **Program Activity**

| Measure        | Actual | 1 Yr Ago | Variance %    |  |
|----------------|--------|----------|---------------|--|
| Unique Clients | 665    | 622      | 7%            |  |
| Admits         | 62     | 73       | <b>-15%</b> ▼ |  |
| Discharges     | 36     | 60       | <b>-40%</b> ▼ |  |
| Service Hours  | 732    | 748      | -2%           |  |