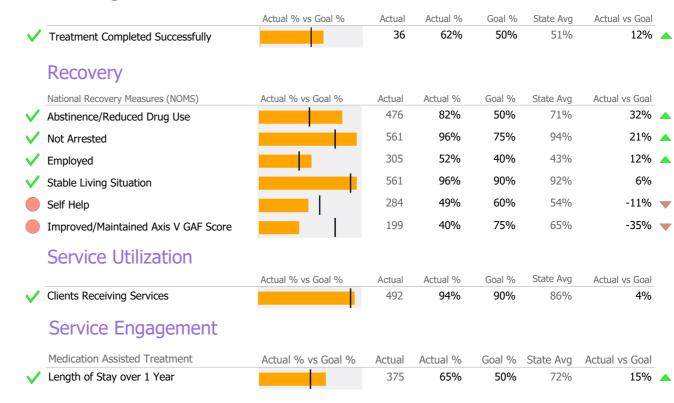

#### **Program Activity**

| Measure        | Actual | 1 Yr Ago | Variance % |   |
|----------------|--------|----------|------------|---|
| Unique Clients | 85     | 83       | 2%         |   |
| Admits         | 24     | 18       | 33%        | • |
| Discharges     | 12     | 21       | -43%       | • |
| Service Hours  | 216    | 207      | 4%         |   |