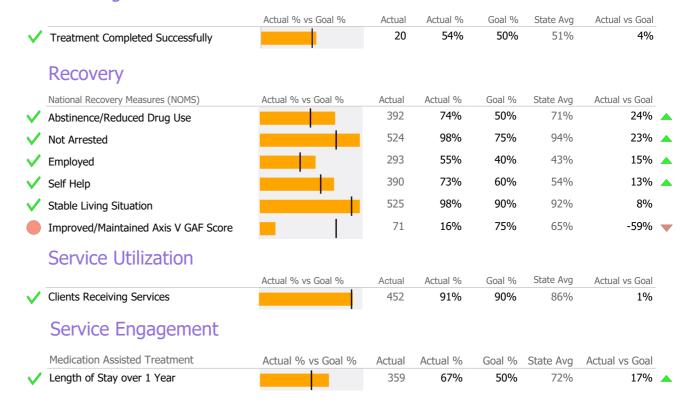

|
| Diagnosis                | Actu   | ual State Avg |
| ✓ Valid Axis I Diagnosis | 100    | % 99%         |
| ✓ Valid Axis V GAF Score | 100    | % 99%         |

#### Data Submitted to DMHAS by Month

|            |                                      | Jul | Aug | Sep | % Months Submitted |  |  |
|------------|--------------------------------------|-----|-----|-----|--------------------|--|--|
| Admissions |                                      |     |     |     | 100%               |  |  |
| Discharges |                                      |     |     |     | 100%               |  |  |
| Services   |                                      |     |     |     | 0%                 |  |  |
|            | 1 or more Records Submitted to DMHAS |     |     |     |                    |  |  |





<sup>\*</sup> State Avg based on 32 Active Methadone Maintenance Programs

### **Program Activity**

| Measure        | Actual | 1 Yr Ago | Variance % |   |
|----------------|--------|----------|------------|---|
| Unique Clients | 481    | 484      | -1%        |   |
| Admits         | 32     | 55       | -42%       | • |
| Discharges     | 41     | 44       | -7%        |   |
| Service Hours  | 594    | 879      | -32%       | • |

### **Data Submission Quality**



#### Data Submitted to DMHAS by Month

|            |                                      | Jul | Aug | Sep | % Months Submitted |  |
|------------|--------------------------------------|-----|-----|-----|--------------------|--|
| Admissions |                                      |     |     |     | 100%               |