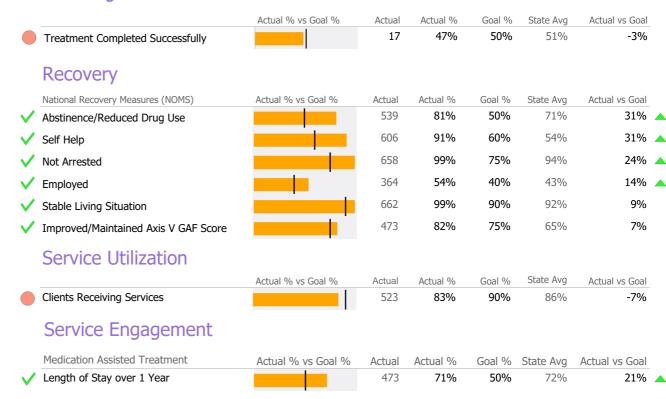

| Actual | 1 Yr Ago | Variance %    |  |
|----------------|--------|----------|---------------|--|
| Unique Clients | 665    | 622      | 7%            |  |
| Admits         | 62     | 73       | <b>-15%</b> ▼ |  |
| Discharges     | 36     | 60       | <b>-40%</b> ▼ |  |
| Service Hours  | 732    | 748      | -2%           |  |

### **Data Submission Quality**



### Data Submitted to DMHAS by Month

|            | Ju   | ıl Aug  | g Sep     | % Months Submitted |
|------------|------|---------|-----------|--------------------|
| Admissions |      |         |           | 100%               |
| Discharges |      |         |           | 100%               |
| Services   |      |         |           | 0%                 |
|            | 1 or | more Re | cords Sub | omitted to DMHAS   |





<sup>\*</sup> State Avg based on 32 Active Methadone Maintenance Programs

Hartford Dispensary

Reporting Period: July 2020 - September 2020 (Data as of Feb 01, 2021)

### **Program Activity**

| Measure        | Actual | 1 Yr Ago | Variance %    |  |
|----------------|--------|----------|---------------|--|
| Unique Clients | 635    | 708      | <b>-10%</b> ▼ |  |
| Admits         | 36     | 103      | -65% <b>▼</b> |  |
| Discharges     | 55     | 92       | <b>-40%</b> ▼ |  |
| Service Hours  | 851    | 1,422    | <b>-40%</b> ▼ |  |

## **Data Submission Quality**



#### Data Submitted to DMHAS by Month

|            |   | Jul   | Aug        | Sep   | % Months Submitted |
|------------|---|-------|------------|-------|--------------------|
| Admissions |   |       |            |