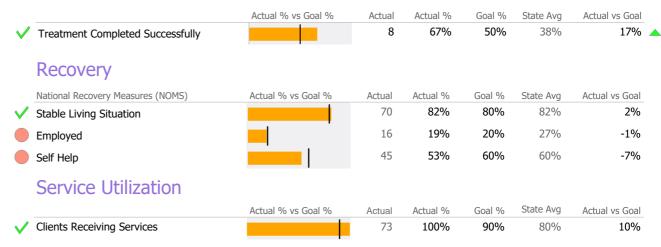

ual State Avg |
|-------------------|------------------|
| ✓ Valid NOMS Data | 100% 94%         |
| On-Time Periodic  | Actual State Avg |
| √ 6 Month Updates | 100% 63%         |

# Data Submitted to DMHAS by Month

|            |   | Jul                                  | Aug | Sep | % Months Submitted |  |  |
|------------|---|--------------------------------------|-----|-----|--------------------|--|--|
| Admissions | 5 |                                      |     |     | 100%               |  |  |
| Discharges | 6 |                                      |     |     | 100%               |  |  |
| Services   |   |                                      |     |     | 100%               |  |  |
|            |   | 1 or more Records Submitted to DMHAS |     |     |                    |  |  |





<sup>\*</sup> State Avg based on 8 Active Standard Case Management Programs

Hartford Dispensary

### **Program Activity**

Addiction - Medication Assisted Treatment - Methadone Maintenance

| Measure        | Actual | 1 Yr Ago | Variance % |   |
|----------------|--------|----------|------------|---|
| Unique Clients | 721    | 736      | -2%        |   |
| Admits         | 53     | 74       | -28%       | • |
| Discharges     | 75     | 83       | -10%       |   |
| Service Hours  | 753    | 1,336    | -44%       | • |

### **Data Submission Quality**



#### Data Submitted to DMHAS by Month

|            |                                      | Jul | Aug | Sep | % Months Submitted |  |
|------------|--------------------------------------|-----|-----|-----|--------------------|--|
|