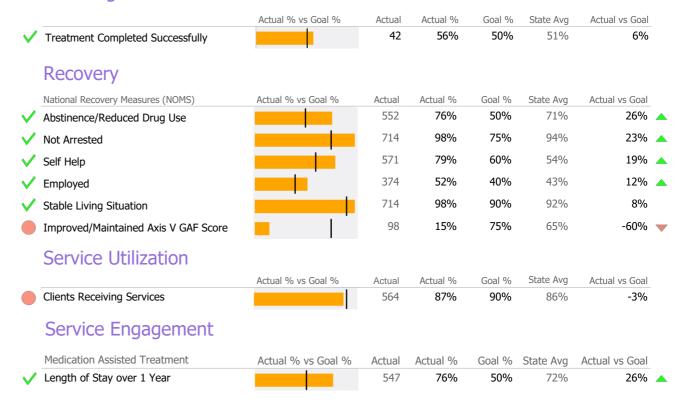

### **Program Activity**

| Measure        | Actual | 1 Yr Ago | Variance %    |  |
|----------------|--------|----------|---------------|--|
| Unique Clients | 665    | 622      | 7%            |  |
| Admits         | 62     | 73       | <b>-15%</b> ▼ |  |
| Discharges     | 36     | 60       | <b>-40%</b> ▼ |  |
| Service Hours  | 732    | 748      | -2%           |  |

### **Program Activity**

| Measure        | Actual | 1 Yr Ago | Variance %    |  |
|----------------|--------|----------|---------------|--|
| Unique Clients | 635    | 708      | <b>-10%</b> ▼ |  |
| Admits         | 36     | 103      | -65% <b>▼</b> |  |
| Discharges     | 55     | 92       | <b>-40%</b> ▼ |  |
| Service Hours  | 851    | 1,422    | <b>-40%</b> ▼ |  |

### **Program Activity**

| Measure        | Actual | 1 Yr Ago | Variance % |
|----------------|--------|----------|------------|
| Unique Clients | 873    | 880      | -1%        |
| Admits         | 141    | 135      | 4%         |
| Discharges     | 117    | 130      | -10%       |
| Service Hours  | 844    | 1,915    | -56% 🔻     |

#### **Program Activity**

| Measure        | Actual | 1 Yr Ago | Variance % |   |
|----------------|--------|----------|------------|---|
| Unique Clients | 85     | 83       | 2%         |   |
| Admits         | 24     | 18       | 33%        | • |
| Discharges     | 12     | 21       | -43%       | • |
| Service Hours  | 216    | 207      | 4%         |   |

### **Program Activity**

Addiction - Medication Assisted Treatment - Methadone Maintenance

| Measure        | Actual | 1 Yr Ago | Variance % |   |
|----------------|--------|----------|------------|---|
| Unique Clients | 721    | 736      | -2%        |   |
| Admits         | 53     | 74       | -28%       | • |
| Discharges     | 75     | 83       | -10%       |   |
| Service Hours  | 753    | 1,336    | -44%       | • |

### **Program Activity**

| Measure        | Actual | 1 Yr Ago | Variance % |   |
|----------------|--------|----------|------------|---|
| Unique Clients | 811    | 892      | -9%        |   |
| Admits         | 72     | 131      | -45%       | • |
| Discharges     | 114    | 110      | 4%         |   |
| Service Hours  | 1,066  | 1,232    | -14%       | • |

### **Program Activity**

| Measure        | Actual | 1 Yr Ago | Variance %    |  |
|----------------|--------|----------|---------------|--|
| Unique Clients | 576    | 558      | 3%            |  |
| Admits         | 60     | 76       | <b>-21%</b> ▼ |  |
| Discharges     | 58     | 75       | <b>-23%</b> ▼ |  |
| Service Hours  | 675    | 1,248    | -46% 🔻        |  |

### **Program Activity**

| Measure        | Actual | 1 Yr Ago | Variance % |   |
|----------------|--------|----------|------------|---|
| Unique Clients | 533    | 561      | -5%        |   |
| Admits         | 41     | 56       | -27%       | • |
| Discharges     | 37     | 64       | -42%       | • |
| Service Hours  | 676    | 1,142    | -41%       | • |

### **Program Activity**

| Measure        | Actual | 1 Yr Ago | Variance % |   |
|----------------|--------|----------|------------|---|
| Unique Clients | 481    | 484      | -1%        |   |
| Admits         | 32     | 55       | -42%       | • |
| Discharges     | 41     | 44       | -7%        |   |
| Service Hours  | 594    | 879      | -32%       | • |

### **Program Activity**

| Measure        | Actual | 1 Yr Ago | Variance % |   |
|----------------|--------|----------|------------|---|
| Unique Clients | 584    | 529      | 10%        | • |
| Admits         | 70     | 50       | 40%        | • |
| Discharges     | 60     | 56       | 7%         |   |
| Service Hours  | 676    | 1,171    | -42%       | • |