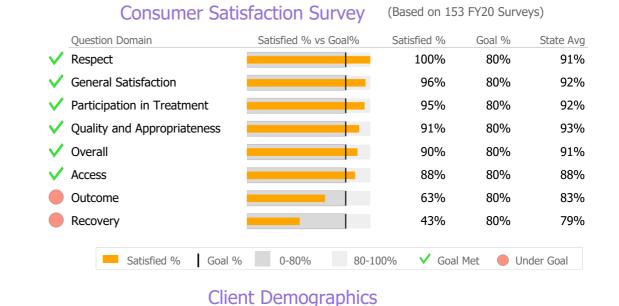

Connecticut Dept of Mental Health and Addiction Services
Provider Quality Dashboard

Reporting Period: July 2020 - September 2020 (Data as of Feb 01, 2021)

#### **Provider Activity** Monthly Trend Actual 1 Yr Ago Variance % Measure **Unique Clients** 457 9% 421 Admits 31 39 **-21%** ▼ 46 56 **-18%** ▼ Discharges Service Hours 59% ▲ 934 587 ▲ > 10% Over 1 Yr Ago > 10% Under 1Yr Ago Clients by Level of Care Program Type Level of Care Type % **Mental Health** 457 100.0% Outpatient



#### Gender Age # State Avg State Avg 5% 278 61% 42% 18-25 25 8% Female Male 39% 58% 26-34 57 13% 21% 179 Transgender 0% 35-44 62 14% 22% 45-54 112 25% 20% 55-64 129 28% 20% **Race** % State Avg 65+ 71 16% 9% Other | 228 50% 13% **Ethnicity** White/Caucasian 108 24% 63% State Avg # % Black/African American 100 22% 16% Hisp-Puerto Rican 281 61% 12% Multiple Races 9 2% 1% Non-Hispanic 28% 🔻 69% 129 Unknown 5 1% 5% Hispanic-Other 37 8% 8% Hawaiian/Other Pacific Islander 1% 0% Unknown 2% 11% Am. Indian/Native Alaskan 0% 1% Hispanic-Cuban 0% 0% 0% 1% Asian Hispanic-Mexican 0% 1% Unique Clients | State Avg ▲ > 10% Over State Avg ▼ > 10% Under State Avg

#### **Mental Health Outpatient608210**

Hartford Behavioral Health

Mental Health - Outpatient - Standard Outpatient

# Connecticut Dept of M