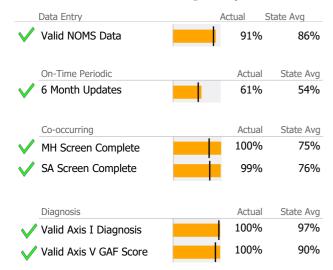

anic-Cuban 0% 0% 0% 1% Asian Hispanic-Mexican 0% 1% Unique Clients | State Avg ▲ > 10% Over State Avg ▼ > 10% Under State Avg

#### **Mental Health Outpatient608210**

Hartford Behavioral Health

Mental Health - Outpatient - Standard Outpatient

# Connecticut Dept of Mental Health and Addiction Services Program Quality Dashboard

Reporting Period: July 2020 - September 2020 (Data as of Feb 01, 2021)

### **Program Activity**

| Measure        | Actual | 1 Yr Ago | Variance % |   |
|----------------|--------|----------|------------|---|
| Unique Clients | 457    | 421      | 9%         |   |
| Admits         | 31     | 39       | -21%       | • |
| Discharges     | 46     | 56       | -18%       | • |
| Service Hours  | 934    | 587      | 59%        | • |

### **Data Submission Quality**



#### Data Submitted to DMHAS by Month

| Data       | Jul Aug                | Sep % Months Submitted | 10110 |
|------------|------------------------|------------------------|-------|
| Admissions | Jul Mag                | 100%                   |       |
| Discharges |                        | 100%                   |       |
| Services   |                        | 100%                   |       |
|            | rds Submitted to DMHAS |                        |       |

## **Discharge Outcomes**