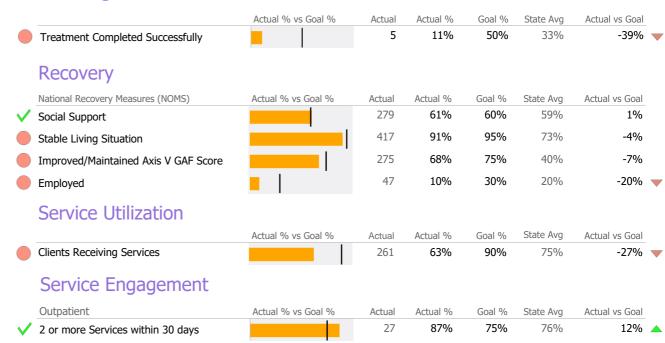

-----|----------|------------|---|
| Unique Clients | 457    | 421      | 9%         |   |
| Admits         | 31     | 39       | -21%       | • |
| Discharges     | 46     | 56       | -18%       | • |
| Service Hours  | 934    | 587      | 59%        | • |

### **Data Submission Quality**



#### Data Submitted to DMHAS by Month

| Data       | Jul Aug                | Sep % Months Submitted | 10110 |
|------------|------------------------|------------------------|-------|
| Admissions | Jul Mag                | 100%                   |       |
| Discharges |                        | 100%                   |       |
| Services   |                        | 100%                   |       |
|            | rds Submitted to DMHAS |                        |       |

## **Discharge Outcomes**