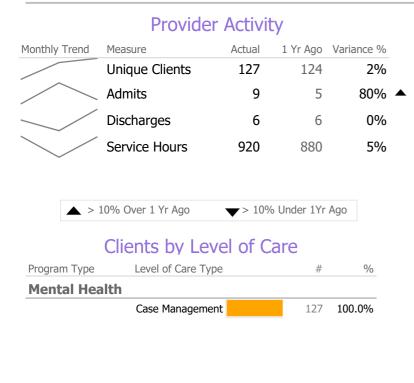

## **Program Activity**

| Measure        | Actual | 1 Yr Ago | Variance % |   |
|----------------|--------|----------|------------|---|
| Unique Clients | 54     | 49       | 10%        |   |
| Admits         | 5      | 1        | 400%       |   |
| Discharges     | 2      | 4        | -50%       | ▼ |
| Service Hours  | 404    | 347      | 17%        |   |