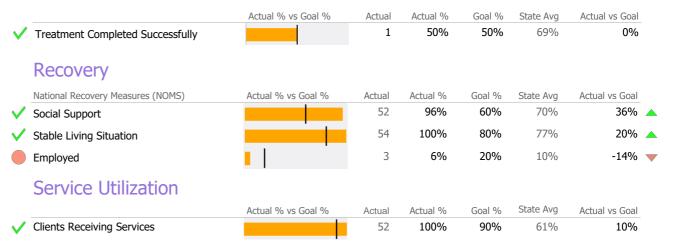

### **Discharge Outcomes**

| Actual % vs Goal % | Actual | Actual %                                                                      | Goal %                                                       | State Avg                                                                                                                                               | Actual vs Goal                                                                                                                                                                                                                                  |                                                                                                                                                                                                                                                                                                                                             |
|--------------------|--------|-------------------------------------------------------------------------------|--------------------------------------------------------------|---------------------------------------------------------------------------------------------------------------------------------------------------------|-------------------------------------------------------------------------------------------------------------------------------------------------------------------------------------------------------------------------------------------------|---------------------------------------------------------------------------------------------------------------------------------------------------------------------------------------------------------------------------------------------------------------------------------------------------------------------------------------------|
|                    | 4      | 100%                                                                          | 50%                                                          | 69%                                                                                                                                                     | 50%                                                                                                                                                                                                                                             |                                                                                                                                                                                                                                                                                                                                             |
|                    |        |                                                                               |                                                              |                                                                                                                                                         |                                                                                                                                                                                                                                                 |                                                                                                                                                                                                                                                                                                                                             |
| Actual % vs Goal % | Actual | Actual %                                                                      | Goal %                                                       | State Avg                                                                                                                                               | Actual vs Goal                                                                                                                                                                                                                                  |                                                                                                                                                                                                                                                                                                                                             |
|                    | 71     | 97%                                                                           | 60%                                                          | 70%                                                                                                                                                     | 37%                                                                                                                                                                                                                                             |                                                                                                                                                                                                                                                                                                                                             |
|                    | 73     | 100%                                                                          | 80%                                                          | 77%                                                                                                                                                     | 20%                                                                                                                                                                                                                                             |                                                                                                                                                                                                                                                                                                                                             |
|                    | 4      | 5%                                                                            | 20%                                                          | 10%                                                                                                                                                     | -15%                                                                                                                                                                                                                                            |                                                                                                                                                                                                                                                                                                                                             |
|                    |        |                                                                               |                                                              |                                                                                                                                                         |                                                                                                                                                                                                                                                 |                                                                                                                                                                                                                                                                                                                                             |
| Actual % vs Goal % | Actual | Actual %                                                                      | Goal %                                                       | State Avg                                                                                                                                               | Actual vs Goal                                                                                                                                                                                                                                  |                                                                                                                                                                                                                                                                                                                                             |
|                    | 71     | 100%                                                                          | 90%                                                          | 61%                                                                                                                                                     | 10%                                                                                                                                                                                                                                             |                                                                                                                                                                                                                                                                                                                                             |
|                    |        | Actual % vs Goal %<br>Actual<br>71<br>73<br>4<br>Actual % vs Goal %<br>Actual | Actual % vs Goal % Actual Actual %   71 97%   73 100%   4 5% | Actual % vs Goal %   Actual Actual %   Goal %     71   97%   60%     73   100%   80%     4   5%   20%     Actual % vs Goal %   Actual % coal %   Goal % | Actual % vs Goal %     Actual     Actual %     Goal %     State Avg       71     97%     60%     70%       73     100%     80%     77%       4     5%     20%     10%       Actual % vs Goal %     Actual     Actual %     Goal %     State Avg | Actual % vs Goal %   Actual   Actual %   Goal %   State Avg   Actual vs Goal     Actual % vs Goal %   Actual   Actual %   Goal %   State Avg   Actual vs Goal     71   97%   60%   70%   37%     73   100%   80%   77%   20%     4   5%   20%   10%   -15%     Actual % vs Goal %   Actual   Actual %   Goal %   State Avg   Actual vs Goal |