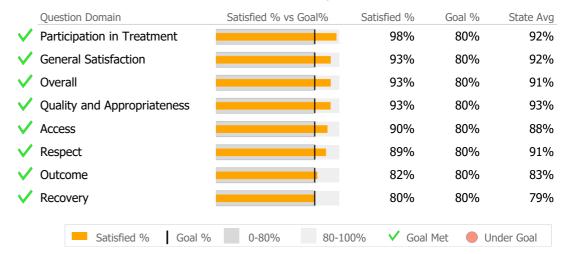

#### **Guardian Ad Litem**

Naugatuck, CT

### Connecticut Dept of Mental Health and Addiction Services Provider Quality Dashboard

Reporting Period: July 2020 - September 2020 (Data as of Feb 01, 2021)



### Consumer Satisfaction Survey (Based on 85 FY20 Surveys)



### **Client Demographics**

| Age               | #        | %      | State Avg | Gender                          | #       | %        | State Avg |
|-------------------|----------|--------|-----------|---------------------------------|---------|----------|-----------|
| 18-25             | 3        | 2%     | 8%        | Male 🗾                          | 67      | 53%      | 58%       |
| 26-34             | 23       | 18%    | 21%       | Female                          | 60      | 47%      | 42%       |
| 35-44             | 24       | 19%    | 22%       | Transgender                     |         |          | 0%        |
| 45-54             | 23       | 18%    | 20%       |                                 |         |          |           |
| 55-64             | 35       | 28%    | 2