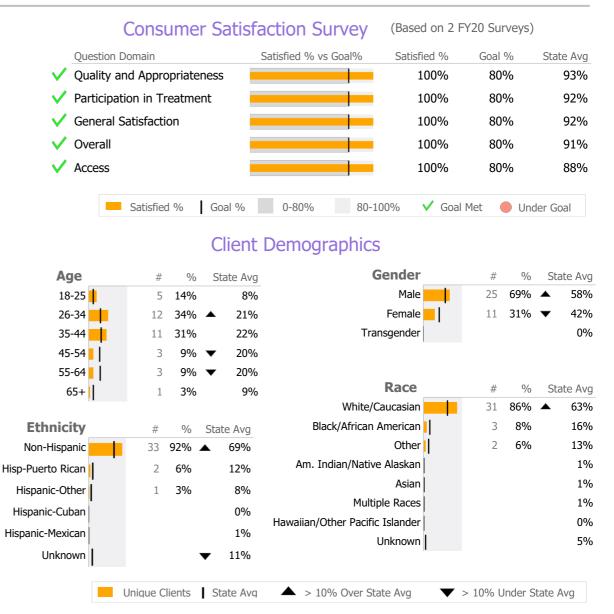

Connecticut Dept of Mental Health and Addiction Services
Provider Quality Dashboard

Reporting Period: July 2020 - September 2020 (Data as of Feb 01, 2021)





## **SOR-HCWH-Greenwood**

Greenwood Counseling Referrals Inc.

Addiction - Case Management - Outreach & Engagement

Connecticut Dept of Mental Health and Addiction Services Program Quality Dashboard

Reporting Period: July 2020 - September 2020 (Data as of Feb 01, 2021)

## **Program Activity**

| Measure        | Actual | 1 Yr Ago | Variance % |
|----------------|--------|----------|------------|
| Unique Clients | 36     |          |            |
| Admits         | 6      | -        |            |
| Discharges     | -      | -        |            |
| Service Hours  | 6      | -        |            |

## Service Engagement



## Data Submitted to DMHAS by Month

|            |   | Jul     | Aug        | Sep     | % Months Submitted |  |
|------------|---|---------|------------|--------