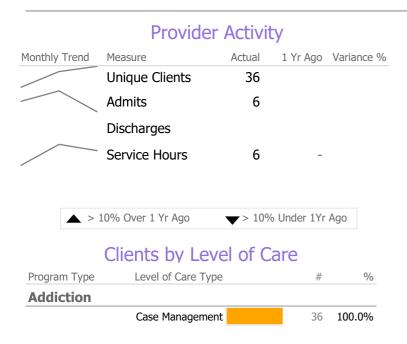

## **Program Activity**

| Measure        | Actual | 1 Yr Ago | Variance % |
|----------------|--------|----------|------------|
| Unique Clients | 36     |          |            |
| Admits         | 6      | -        |            |
| Discharges     | -      | -        |            |
| Service Hours  | 6      | -        |            |